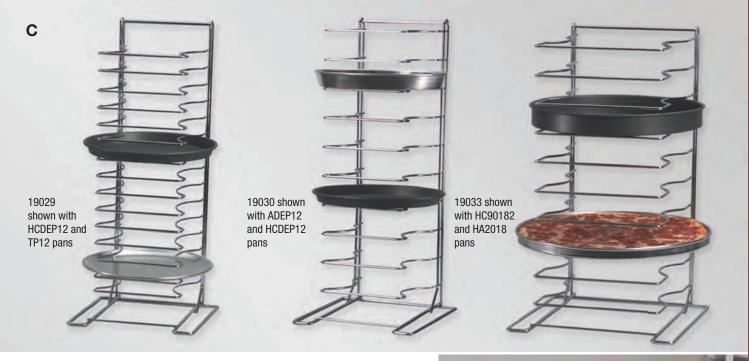

## C) Pizza Racks

Pizza racks have square bases and are made of heavy %" (.95 cm) and ¾6" (.47 cm) chrome plated steel rod. Shelves can hold up to 6 lbs. (2.72 kg) each. Holds pizza trays, screens, separators, etc. from 10" (25.4 cm) through 23" (58.4 cm) dia. All units stand 27½" (69.85 cm) H.

| Item No. | Description                                                     | Pack                                | Cu. Ft.      | Wt. |  |
|----------|-----------------------------------------------------------------|-------------------------------------|--------------|-----|--|
| 19029    | Standard for Pans up to                                         | 2                                   | 2.97         | 15  |  |
|          | 1¼" (3.18 cm) Deep                                              |                                     |              |     |  |
|          | 10" - 17" (25.4 - 43.2 cm) Dia.                                 |                                     |              |     |  |
|          | 15 Shelves with 1%" (3.49 cm) between                           | ı) between with 12" (30.48 cm) Base |              |     |  |
| 19030    | Standard for Pans up to                                         | 2                                   | 2.91         | 13  |  |
|          | 21/4" (5.08 cm) Deep                                            |                                     |              |     |  |
|          | 10" - 17" (25.4 - 43.2 cm) Dia.                                 |                                     |              |     |  |
|          | 11 Shelves with 2½" (6.35 cm) between                           | with 12" (3                         | 30.48 cm) Ba | ase |  |
| 19033    | Over Size for Pans up to                                        | 2                                   | 4.94         | 22  |  |
|          | 21/4" (5.08 cm) Deep                                            |                                     |              |     |  |
|          | 16" - 23" (40.6 - 58.4 cm) Dia.                                 |                                     |              |     |  |
|          | 10 Shelves with 21/2" (6.35 cm) between with 16" (40.6 cm) Base |                                     |              |     |  |
| 19024    | Standard for Pans up to                                         | 2                                   | 3.03         | 19  |  |
|          | ½" (1.2 cm) Deep                                                |                                     |              |     |  |
|          | 10" - 17" (25.4 - 43.2 cm) Dia.                                 |                                     |              |     |  |
|          | 24 Shelves with ¾" (1.9 cm) between with 12" (30.5 cm) Base     |                                     |              |     |  |