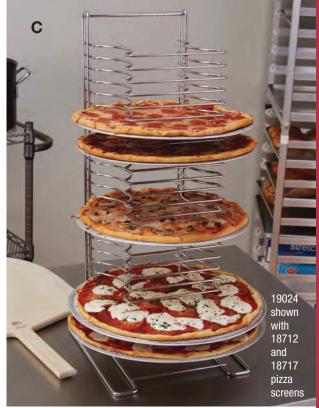

| Item No. | Description                                                     | Pack                                | Cu. Ft.      | Wt. |  |
|----------|-----------------------------------------------------------------|-------------------------------------|--------------|-----|--|
| 19029    | Standard for Pans up to                                         | 2                                   | 2.97         | 15  |  |
|          | 1¼" (3.18 cm) Deep                                              |                                     |              |     |  |
|          | 10" - 17" (25.4 - 43.2 cm) Dia.                                 |                                     |              |     |  |
|          | 15 Shelves with 1%" (3.49 cm) between                           | ı) between with 12" (30.48 cm) Base |              |     |  |
| 19030    | Standard for Pans up to                                         | 2                                   | 2.91         | 13  |  |
|          | 21/4" (5.08 cm) Deep                                            |                                     |              |     |  |
|          | 10" - 17" (25.4 - 43.2 cm) Dia.                                 |                                     |              |     |  |
|          | 11 Shelves with 2½" (6.35 cm) between                           | with 12" (3                         | 30.48 cm) Ba | ase |  |
| 19033    | Over Size for Pans up to                                        | 2                                   | 4.94         | 22  |  |
|          | 21/4" (5.08 cm) Deep                                            |                                     |              |     |  |
|          | 16" - 23" (40.6 - 58.4 cm) Dia.                                 |                                     |              |     |  |
|          | 10 Shelves with 21/2" (6.35 cm) between with 16" (40.6 cm) Base |                                     |              |     |  |
| 19024    | Standard for Pans up to                                         | 2                                   | 3.03         | 19  |  |
|          | ½" (1.2 cm) Deep                                                |                                     |              |     |  |
|          | 10" - 17" (25.4 - 43.2 cm) Dia.                                 |                                     |              |     |  |
|          | 24 Shelves with ¾" (1.9 cm) between with 12" (30.5 cm) Base     |                                     |              |     |  |