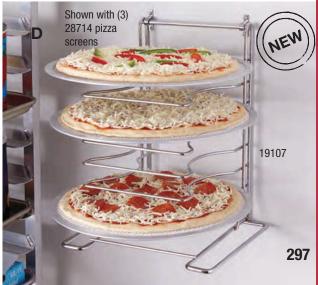

## D) Wall-Mounted Pizza Racks

| Item No. | Description                                      | Pack | Cu. Ft. | Wt. |
|----------|--------------------------------------------------|------|---------|-----|
| 19107    | Wall Mountable with Seven Tiers                  | 2    | 1.29    | 10  |
|          | 12" L x 10" W x 15" H<br>(30.5 x 25.4 x 38.1 cm) |      |         |     |
| 19104    | 4 Brackets and 8 Screws for 19107                | 144  | 0.37    | 20  |