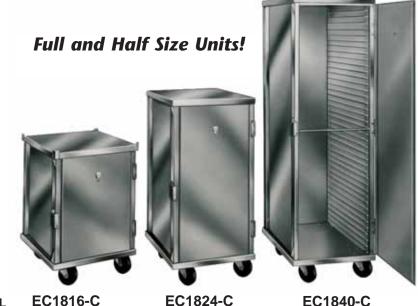

# EC Series Enclosed Mobile Cabinets

Front View Left Side View Back View

| Model<br>Number    | Ordering<br>Number | Overall Dimensions                             |      |        |      |        |       | Pan      | Approx.     |            |
|--------------------|--------------------|------------------------------------------------|------|--------|------|--------|-------|----------|-------------|------------|
|                    |                    | Width                                          |      | Length |      | Height |       | Capacity | Ship Weight |            |
|                    |                    | (in)                                           | (mm) | (in)   | (mm) | (in)   | (mm)  | 18"x26"  | (kg)        | (lb)       |
| EC1816-C           | 110795             | - 21                                           | 533  | 27     | 686  | 32     | 813   | 16       | 70          | 32         |
| EC1824-C           | 110824             |                                                |      |        |      | 44     | 1,118 | 24       | 80          | 36         |
| EC1832-C           | 110832             |                                                |      |        |      | 56     | 1,422 | 32       | 100         | 45         |
| EC1840-C           | 110841             |                                                |      |        |      | 68     | 1,727 | 40       | 110         | 50         |
| With Clear Acrylic | Door               | ,                                              | •    |        | •    |        |       |          | •           |            |
| EC1840-C / LD      | 150375             | 21                                             | 533  | 27     | 686  | 68     | 1,727 | 40       | 115         | 52         |
| Replacement Cast   | er Information     |                                                |      |        |      |        |       |          |             |            |
| 738A               | 128784             | Swivel Plate Caster with 5" Polyurethane Wheel |      |        |      |        |       |          | _           |            |
| 7112               | 122180             | 5" Polyurethane Wheel                          |      |        |      |        |       |          | _           |            |
|                    |                    |                                                |      |        |      |        |       |          | Freight 0   | Class: 125 |