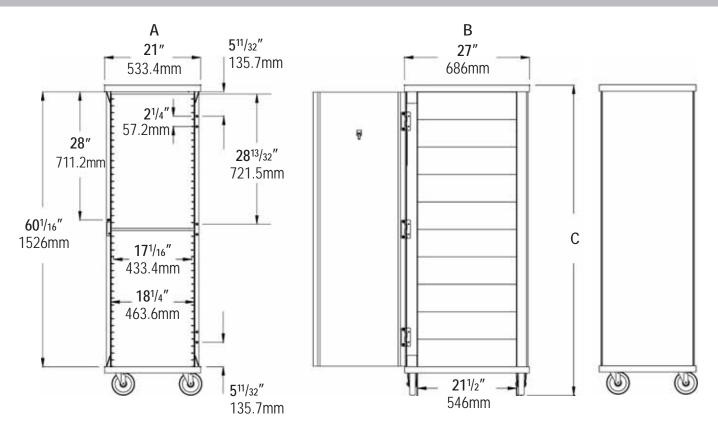

# EC Series Enclosed Mobile Cabinets

Front View Left Side View Back View

| Model<br>Number    | Ordering<br>Number | Overall Dimensions                             |      |        |      |        |       | Pan      | Approx.     |            |
|--------------------|--------------------|------------------------------------------------|------|--------|------|--------|-------|----------|-------------|------------|
|                    |                    | Width                                          |      | Length |      | Height |       | Capacity | Ship Weight |            |
|                    |                    | (in)                                           | (mm) | (in)   | (mm) | (in)   | (mm)  | 18"x26"  | (kg)        | (lb)       |
| EC1816-C           | 110795             | - 21                                           | 533  | 27     | 686  | 32     | 813   | 16       | 70          | 32         |
| EC1824-C           | 110824             |                                                |      |        |      | 44     | 1,118 | 24       | 80          | 36         |
| EC1832-C           | 110832             |                                                |      |        |      | 56     | 1,422 | 32       | 100         | 45         |
| EC1840-C           | 110841             |                                                |      |        |      | 68     | 1,727 | 40       | 110         | 50         |
| With Clear Acrylic | Door               | ,                                              | •    |        | •    |        |       |          | •           |            |
| EC1840-C / LD      | 150375             | 21                                             | 533  | 27     | 686  | 68     | 1,727 | 40       | 115         | 52         |
| Replacement Cast   | er Information     |                                                |      |        |      |        |       |          |             |            |
| 738A               | 128784             | Swivel Plate Caster with 5" Polyurethane Wheel |      |        |      |        |       |          | _           |            |
| 7112               | 122180             | 5" Polyurethane Wheel                          |      |        |      |        |       |          | _           |            |
|                    |                    |                                                |      |        |      |        |       |          | Freight 0   | Class: 125 |