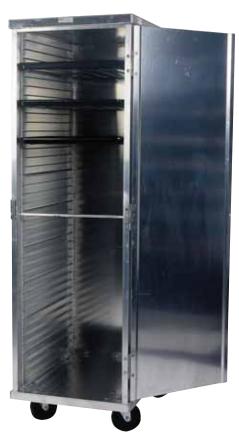

### EC Series Enclosed Mobile Cabinets

| TEM NO.     |
|-------------|
| QUANTITY NO |
| JOB NO.     |
| SPEC NO     |

EC1840-C

#### **SPECIFICATIONS:**

- Stores and transport goods-retards dehydration!
- Constructed of all welded, reinforced, non-insulated aluminum. Sanitary and rustproof.
- Double pan construction with reinforced braces,
   1½" (38 mm) spacing between runners.
- Maneuvers easily on four 5" Polyurethane, swivel plate, double ball race casters.