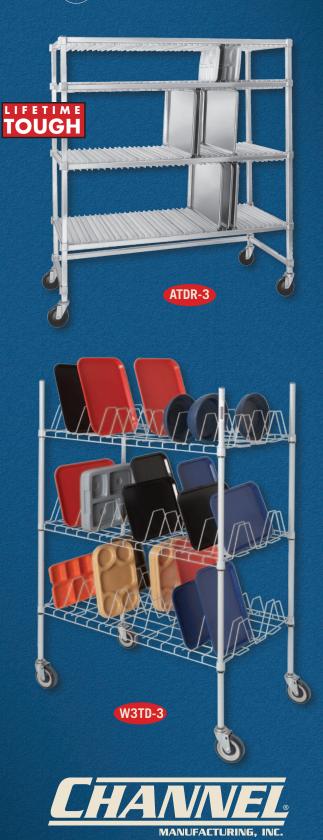

### **Aluminum Construction:**

- Adjustable (ATDR) model can be changed to accommodate various tray sizes
- ATDR-3 shipped knocked down
- FTDR-3 fully assembled and ready for use
- All models come standard with 3 openings for trays, as pictured. Additional shelves may be ordered separately

### **Construction:**

Heavy duty, high tensile extruded aluminum. Type 6063-T5 alloy. Lifetime guarantee against rust and corrosion.

| Model  | Spacing/<br>Openings  | Slots<br>Per Shelf | H   | D   | W   | Weight |
|--------|-----------------------|--------------------|-----|-----|-----|--------|
| FTDR-3 | 1 <sup>1</sup> /2"/ 3 | 40                 | 60" | 30" | 57" | 215    |
| ATDR-3 | 1 <sup>1</sup> /2"/ 3 | 40                 | 60" | 30" | 57" | 215    |
| FTDR-4 | 2 <sup>3</sup> /4"/ 3 | 21                 | 60" | 30" | 57" | 210    |
| ATDR-4 | 2 <sup>3</sup> /4"/ 3 | 21                 | 60" | 30" | 57" | 210    |

## Wire Construction:

- Three (3) corrosion-resistant gray epoxy finish wire shelves fit cafeteria trays of most sizes
- W3TD-1 34 slots per shelf
- W3TD-3 15 slots per shelf
- Rolls easily on all swivel 5" polyurethane non-marking abrasion resistant threaded stem caster

#### Spacing/

| Model  | Openings                            | H                   | D                   | W   | Weight |
|--------|-------------------------------------|---------------------|---------------------|-----|--------|
| W3TD-1 | 1 <sup>1</sup> / <sub>16</sub> "/ 3 | 70 <sup>1</sup> /2" | 25 <sup>1</sup> /2" | 44" | 115    |
| W3TD-3 | 2 <sup>3</sup> /4"/ 3               | 70 <sup>1</sup> /2  | 25 <sup>1</sup> /2" | 44" | 110    |