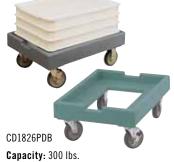

Capacity: 300 lbs. Caster Type: A Holds: DB18263CW, DB18266CW, DB18263P

CASE

LIST

(NSF) 🚉

**OUTSIDE DIMENSIONS** 

| CODE                      | INSIDE DIMENSIONS                                                                                                                                                              | PACK | PRICE EA. |
|---------------------------|--------------------------------------------------------------------------------------------------------------------------------------------------------------------------------|------|-----------|
| Polypropylene Pizza Doug  | gh Box                                                                                                                                                                         |      |           |
| DB18263P                  | 18" x 26" x 3"<br>16" x 24"                                                                                                                                                    | 6    | \$ 39.40  |
| Polypropylene Cover       |                                                                                                                                                                                |      |           |
| DBC1826P                  | 18" x 26"                                                                                                                                                                      | 6    | 26.50     |
| Camwear Pizza Dough Bo    | xes                                                                                                                                                                            |      |           |
| DB18263CW                 | 18" x 26" x 3"<br>16" x 24"                                                                                                                                                    | 6    | 49.25     |
| DB18266CW                 | 18" x 26" x 6"<br>16" x 24"                                                                                                                                                    | 6    | 66.20     |
| Camwear Cover             |                                                                                                                                                                                |      |           |
| DBC1826CW                 | 18" x 26"                                                                                                                                                                      | 6    | 35.90     |
| Camdolly® For Pizza Doug  | h Boxes                                                                                                                                                                        |      |           |
| CD1826PDB**               | 19 <sup>7</sup> / <sub>8</sub> " x 27 <sup>7</sup> / <sub>8</sub> " x 10 <sup>1</sup> / <sub>4</sub> "<br>17 <sup>7</sup> / <sub>16</sub> " x 25 <sup>3</sup> / <sub>8</sub> " | 1    | 365.00    |
| InSteak Color White (149) | **Oational Otron Austichia                                                                                                                                                     |      |           |