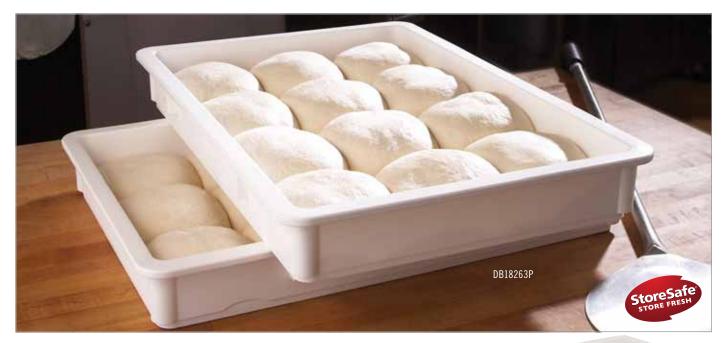

## PIZZA DOUGH BOXES AND PIZZA DOUGH BOX CAMDOLLY

## Polypropylene

- Ideal for storing, transporting, proofing and cooling dough.
- Lightweight, durable, and break resistant.
- Chemical resistant material won't absorb odors and is easy to clean.
- Boxes nest tightly together to keep out dirt and contaminants, extending product freshness.
- Each box acts as a tight lid for the box below, reducing the need and expense of covers.
- Withstands temperatures from -40° to 160°F.\*
- Cover can be used as an 18" x 26" tray.

Color: White (148). Camwear & Polypropylene dough boxes do not inter stack.

\*Polypropylene dough boxes are safe for use in high temperature dishwashers.

**Caster Type A:** 5" Casters: 2 fixed, 2 swivel, 1 with brake.

| CODE                      | INSIDE DIMENSIONS                                                                                                                                                              | PACK | PRICE EA. |
|---------------------------|--------------------------------------------------------------------------------------------------------------------------------------------------------------------------------|------|-----------|
| Polypropylene Pizza Doug  | gh Box                                                                                                                                                                         |      |           |
| DB18263P                  | 18" x 26" x 3"<br>16" x 24"                                                                                                                                                    | 6    | \$ 39.40  |
| Polypropylene Cover       |                                                                                                                                                                                |      |           |
| DBC1826P                  | 18" x 26"                                                                                                                                                                      | 6    | 26.50     |
| Camwear Pizza Dough Bo    | xes                                                                                                                                                                            |      |           |
| DB18263CW                 | 18" x 26" x 3"<br>16" x 24"                                                                                                                                                    | 6    | 49.25     |
| DB18266CW                 | 18" x 26" x 6"<br>16" x 24"                                                                                                                                                    | 6    | 66.20     |
| Camwear Cover             |                                                                                                                                                                                |      |           |
| DBC1826CW                 | 18" x 26"                                                                                                                                                                      | 6    | 35.90     |
| Camdolly® For Pizza Doug  | h Boxes                                                                                                                                                                        |      |           |
| CD1826PDB**               | 19 <sup>7</sup> / <sub>8</sub> " x 27 <sup>7</sup> / <sub>8</sub> " x 10 <sup>1</sup> / <sub>4</sub> "<br>17 <sup>7</sup> / <sub>16</sub> " x 25 <sup>3</sup> / <sub>8</sub> " | 1    | 365.00    |
| InSteak Color White (149) | **Oational Otron Austichia                                                                                                                                                     |      |           |