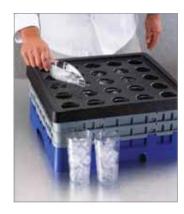

### Camrack IceExpress Glass Filler

- Dramatically reduces banquet set-up time.
- Fills 25 glasses with ice all at once.
- Reduces breakage and risk of contamination.
- Ice falls directly into glasses with no spills or drips.

| CODE         | EXTERIOR<br>DIMENSIONS W x D x H                                         | LIST<br>Price ea. |
|--------------|--------------------------------------------------------------------------|-------------------|
| 25SWGF       | 20" x 20 <sup>1</sup> / <sub>8</sub> " x 1 <sup>1</sup> / <sub>4</sub> " | \$ 88.25          |
|              | (50,8 x 50,8 x 3,18 cm)                                                  |                   |
| Case Pack: 1 | <b>Color:</b> Black (110).                                               |                   |