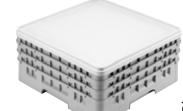

# Camrack Cover & Camdolly®

- Use to cover and protect full size Camrack dishracks filled with clean dishware.
- When used with a Camdolly, creates a portable sanitary storage system that protects contents between uses.

• Eliminates the use of messy, wasteful plastic wrap or vinyl covers.

| FULL | RACK | COVER |
|------|------|-------|
|      |      |       |

| CODE                            | DRC2020                                                  |  |
|---------------------------------|----------------------------------------------------------|--|
| EXTERIOR DIMENSIONS             | 195%" x 195%" x <sup>15</sup> /16"<br>(50 x 50 x 2,4 cm) |  |
| LIST PRICE EACH                 | \$ 55.55                                                 |  |
| Case Pack: 1 Color: Gray (180). |                                                          |  |