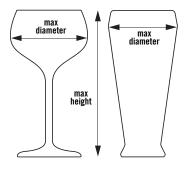

### **Choose the correct Camrack:**

- 1. Measure the **maximum** diameter of the glass (stemware or tumbler) to determine the number of compartments.
- 2. Measure the **maximum height** of the glass (stemware or tumbler) to the top edge of the rim to determine the compartment height.