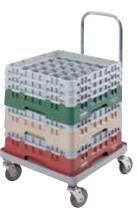

# Camrack Cover & Camdolly®

- Use to cover and protect full size Camrack dishracks filled with clean dishware.
- When used with a Camdolly, creates a portable sanitary storage system that protects contents between uses.

|                     | CAMDOLLY                                                                            | CAMDOLLY WITH HANDLE                                                                |  |
|---------------------|-------------------------------------------------------------------------------------|-------------------------------------------------------------------------------------|--|
| CODE                | CDR2020                                                                             | CDR2020H                                                                            |  |
| INTERIOR DIMENSIONS | 20 <sup>7</sup> / <sub>8</sub> " x 20 <sup>7</sup> / <sub>8</sub> "<br>(53 x 53 cm) | 20 <sup>7</sup> / <sub>8</sub> " x 20 <sup>7</sup> / <sub>8</sub> "<br>(53 x 53 cm) |  |
| EXTERIOR DIMENSIONS | 21¾" x 21¾" x 8"<br>(54,5 x 54,5 x 20,5 cm)                                         | 21¾" x 23¾" x 37"<br>(54,5 x 59,5 x 94 cm)                                          |  |
| LOAD CAPACITY       | 350 lbs. (159 kg)                                                                   | 350 lbs. (159 kg)                                                                   |  |
| LIST PRICE EACH     | \$ 175.00                                                                           | \$ 280.00                                                                           |  |

 $\mbox{Case Pack: } 1 \quad \mbox{Casters: } 3\frac{1}{2}" \ (10 \ \mbox{cm}) \ \mbox{casters, } 4 \ \mbox{swivel, no brakes.} \ \mbox{Color: Soft Gray (151).}$ 