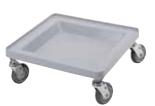

|                     | CAMDOLLY                                                                            | CAMDOLLY WITH HANDLE                                                                |  |
|---------------------|-------------------------------------------------------------------------------------|-------------------------------------------------------------------------------------|--|
| CODE                | CDR2020                                                                             | CDR2020H                                                                            |  |
| INTERIOR DIMENSIONS | 20 <sup>7</sup> / <sub>8</sub> " x 20 <sup>7</sup> / <sub>8</sub> "<br>(53 x 53 cm) | 20 <sup>7</sup> / <sub>8</sub> " x 20 <sup>7</sup> / <sub>8</sub> "<br>(53 x 53 cm) |  |
| EXTERIOR DIMENSIONS | 21¾" x 21¾" x 8"<br>(54,5 x 54,5 x 20,5 cm)                                         | 21¾" x 23¾" x 37"<br>(54,5 x 59,5 x 94 cm)                                          |  |
| LOAD CAPACITY       | 350 lbs. (159 kg)                                                                   | 350 lbs. (159 kg)                                                                   |  |
| LIST PRICE EACH     | \$ 175.00                                                                           | \$ 280.00                                                                           |  |

 $\mbox{Case Pack: } 1 \quad \mbox{Casters: } 3\frac{1}{2}" \ (10 \ \mbox{cm}) \ \mbox{casters, } 4 \ \mbox{swivel, no brakes.} \ \mbox{Color: Soft Gray (151).}$ 