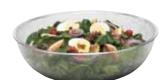

## **Round Pebbled Bowls**

- Textured on the outside for an elegant look, smooth on the inside for easy cleaning.
- Made of virtually unbreakable Camwear for years of dependable service.
- Ideal for fruit, salads, snacks and desserts.

Color: Pebbled (176).

Capacities are calculated to rim.

## Round **Pebbled Bowls**

| CODE             | PSB6     | PSB8    | PSB10   | PSB12   |
|------------------|----------|---------|---------|---------|
| INSIDE DIAMETER  | 6"       | 8"      | 10"     | 12"     |
| APPROX. CAPACITY | 18.8 oz. | 1.6 qt. | 3.2 qt. | 5.8 qt. |
| CASE PACK        | 12       | 12      | 12      | 12      |
| LIST PRICE EACH  | \$       | \$      | \$      | \$      |