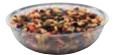

## **Round Pebbled Bowls**

- Textured on the outside for an elegant look, smooth on the inside for easy cleaning.
- Made of virtually unbreakable Camwear for years of dependable service.
- Ideal for fruit, salads, snacks and desserts.

Color: Pebbled (176).

Capacities are calculated to rim.

## Round **Pebbled Bowls**

| CODE             | PSB6     | PSB8    | PSB10   | PSB12   |
|------------------|----------|---------|---------|---------|
| INSIDE DIAMETER  | 6"       | 8"      | 10"     | 12"     |
| APPROX. CAPACITY | 18.8 oz. | 1.6 qt. | 3.2 qt. | 5.8 qt. |
| CASE PACK        | 12       | 12      | 12      | 12      |
| LIST PRICE EACH  | \$       | \$      | \$      | \$      |