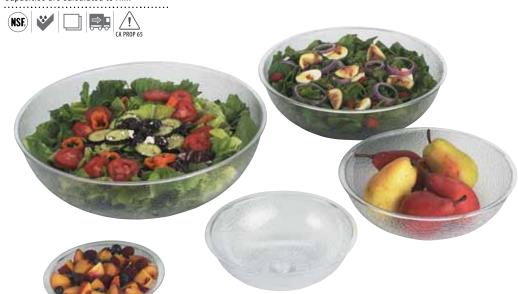

## **Round Pebbled Bowls**

- Textured on the outside for an elegant look, smooth on the inside for easy cleaning.
- Made of virtually unbreakable Camwear for years of dependable service.
- Ideal for fruit, salads, snacks and desserts.

Color: Pebbled (176).

Capacities are calculated to rim.