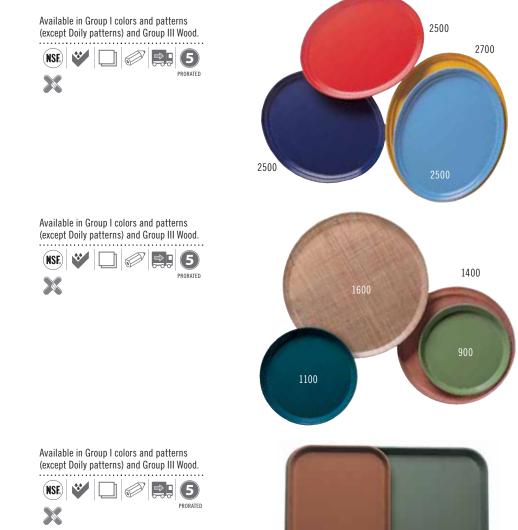

## **Oval Camtrays**

Perfect for banquet service.

**Round Camtrays** A favorite for pizza and

beverage service.

| Insert | <b>Camtrays</b> |
|--------|-----------------|
|--------|-----------------|

Fits onto a Camtray to separate hot and cold food, ideal for dietary tray service.

|                                        | CASE                                                                                                            | LIST PRICE EA.                                                                                                                                                                       |                                                                               |
|----------------------------------------|-----------------------------------------------------------------------------------------------------------------|--------------------------------------------------------------------------------------------------------------------------------------------------------------------------------------|-------------------------------------------------------------------------------|
| DIMENSIONS                             | PACK                                                                                                            | GROUP I                                                                                                                                                                              | GROUP III                                                                     |
|                                        |                                                                                                                 |                                                                                                                                                                                      |                                                                               |
| 19¼" x 24"                             | 6                                                                                                               | \$                                                                                                                                                                                   | \$                                                                            |
| 22" x 26 <sup>7</sup> / <sub>8</sub> " | 6                                                                                                               |                                                                                                                                                                                      |                                                                               |
|                                        |                                                                                                                 |                                                                                                                                                                                      |                                                                               |
| 9"                                     | 12                                                                                                              |                                                                                                                                                                                      |                                                                               |
| 10"                                    | 12                                                                                                              |                                                                                                                                                                                      |                                                                               |
| 11"                                    | 12                                                                                                              |                                                                                                                                                                                      |                                                                               |
| 12"                                    | 12                                                                                                              |                                                                                                                                                                                      |                                                                               |
| 13"                                    | 12                                                                                                              |                                                                                                                                                                                      |                                                                               |
| 14"                                    | 12                                                                                                              |                                                                                                                                                                                      |                                                                               |
| 16" low profile                        | 12                                                                                                              |                                                                                                                                                                                      |                                                                               |
| 16"                                    | 12                                                                                                              |                                                                                                                                                                                      |                                                                               |
| 19½" low profile                       | 12                                                                                                              |                                                                                                                                                                                      |                                                                               |
|                                        |                                                                                                                 |                                                                                                                                                                                      |                                                                               |
| 10¼" x 15"                             | 24                                                                                                              |                                                                                                                                                                                      |                                                                               |
| 101/8" x 151/8"                        | 24                                                                                                              |                                                                                                                                                                                      |                                                                               |
|                                        | 22" x 26%"<br>9"<br>10"<br>11"<br>12"<br>13"<br>14"<br>16" low profile<br>16"<br>19½" low profile<br>10½" x 15" | DIMENSIONS  PACK    19¼" x 24"  6    22" x 26%"  6    9"  12    10"  12    11"  12    12"  12    14"  12    14"  12    16" low profile  12    19½" low profile  12    10%" x 15"  24 | DIMENSIONS  PACK  GROUP I    19¼" x 24"  6  \$    22" x 26½"  6  \$    9"  12 |