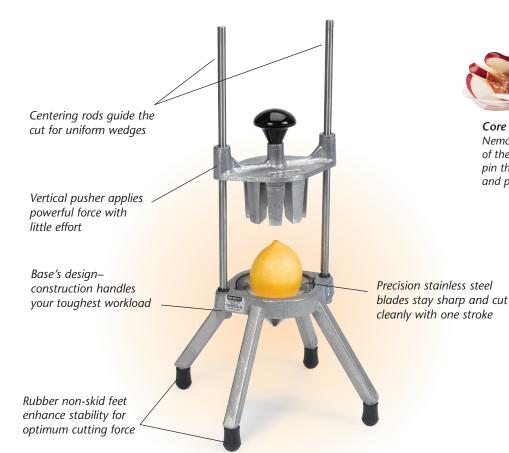

### **Tough Love**

The vertical pusher block design and stay-sharp stainless steel blades combine the necessary brute force with artful finesse for the most efficient way to produce beautiful wedges.

- Easy on the operator and the fruit—works fast with virtually no bruising.
- Centering rods guide the cut for uniform wedges.
- Works so fast, you can cut to order on the spot for optimum freshness.

#### **Endless Love**

The Easy Wedger carries the Nemco durability trademark. Built to last and it pays for itself in no time.

- Compact frame and angled legs optimize stability and keep the pushing force centered on the blades.
- Stainless-steel and aluminum-cast construction takes the punishment of a commercial kitchen.
- The entire unit is incredibly easy to clean.