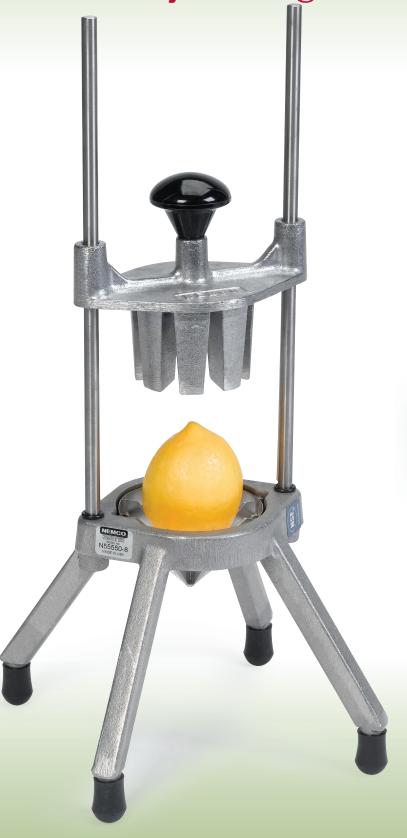

# Easy Wedger™ & Easy Apple Corer™

One stroke, multiple uniform wedges. It's that simple.

## Efficiency's Main Squeeze

No matter how busy your operation might get, this Nemco original keeps up. Solid, stout, simple and super-fast. Welcome to wedging made easy.

### **Tough Love**

The vertical pusher block design and stay-sharp stainless steel blades combine the necessary brute force with artful finesse for the most efficient way to produce beautiful wedges.

- Easy on the operator and the fruit—works fast with virtually no bruising.
- Centering rods guide the cut for uniform wedges.
- Works so fast, you can cut to order on the spot for optimum freshness.

#### **Endless Love**

The Easy Wedger carries the Nemco durability trademark. Built to last and it pays for itself in no time.

- Compact frame and angled legs optimize stability and keep the pushing force centered on the blades.
- Stainless-steel and aluminum-cast construction takes the punishment of a commercial kitchen.
- The entire unit is incredibly easy to clean.