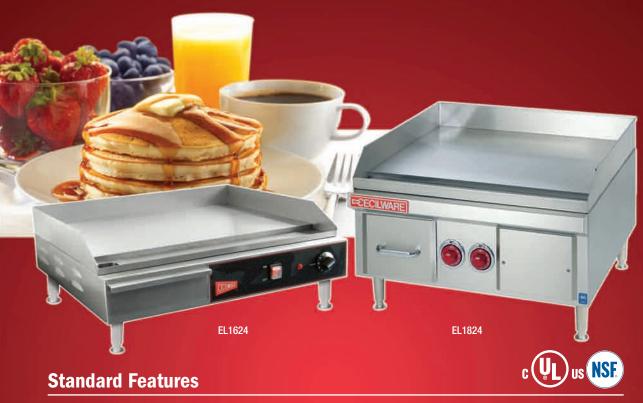

## **Electric Griddles**

- Countertop Griddles Have The Flexibility Needed For Short-Order Breakfast, Lunch, & Dinner Items.
- Stainless Steel Splash Guards & Grease Trough Welded To Griddle Plate, Unibody Construction.
- Griddles Are Designed To Provide Uniform Heating Without Creating Hot Spots.
- Steel Griddle Plate Machine Polished For Fast Heat-Up & Quick Recovery.
- Precision Thermostat With Pilot Light Indicator.
- Front Mounted Removable Grease Tray.

## **Specifications**

| opeometrions |                          |                           |                         |                                                          |                |
|--------------|--------------------------|---------------------------|-------------------------|----------------------------------------------------------|----------------|
| Model        | # of Heating<br>Elements | Working Dim.<br>W x D x H | Dimensions<br>W x D x H | Electrical                                               | Ship<br>Weight |
| EL1624*      | 1 Element                | 24" x 16" x 8"            | 24%" x 21%" x 10½"      | 240V, 2.4KW, 10A                                         | 81 lbs.        |
| EL1636*      | 2 Element                | 36" x 16" x 8"            | 36%" x 21%" x 10½"      | 240V, 3.6KW, 15A                                         | 117 lbs.       |
| EL1812*      | 1 Element                | 12" x 18" x 13%"          | 12%" x 21" x 17½"       | 120V, 1.8KW, 15A<br>208V, 3KW, 14.4A<br>240V, 4KW, 16.7A | 81 lbs.        |
| EL1824**     | 2 Element                | 24" x 18" x 13%"          | 24½" x 22½" x 17½"      | 208V, 6KW, 28.9A<br>240V, 8KW, 33.4A                     | 150 lbs.       |
| EL1836**     | 3 Element                | 36" x 18" x 13%"          | 36½" x 22½" x 17½"      | 208V, 9KW, 43.3A<br>240V, 12KW, 50A                      | 225 lbs.       |
| EL1848**     | 4 Element                | 48" x 18" x 13%"          | 48%" x 22½" x 17½"      | 208V, 12KW, 57.7A<br>240V, 16KW, 66.7A                   | 300 lbs.       |

**Griddle Plate Thickness:** EL1624 & EL1636 = ½", EL1812, EL1824, EL1836, & EL1848 = 5/4". **Electrical:** Line cord included, \*available in 1 phase only, \*\*specify 1 phase or 3 phase. **Cooking Surface:** Steel. **Body Construction:** Stainless steel. Specifications subject to change without notice.