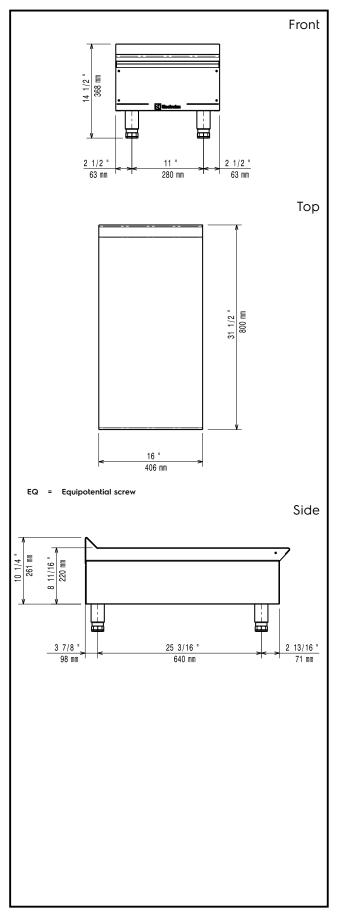

### **Key Information:**

Net weight:

169154 (AN16) 31 lbs (14 kg) Shipping width: 18 1/2" (470 mm) Shipping depth: 36 1/32" (915 mm) Shipping height: 25 " (635 mm) 35 lbs (16 kg) Shipping weight: 9.64 ft<sup>3</sup> (0.27 m<sup>3</sup>) Shipping volume: