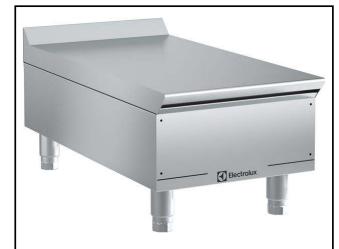

169154 (AN16)

**EMPower Restaurant Range** worktop, ambient, 16", stainless steel construction, may be installed on refrigerated base or open cupboard

#### Item No.

EMPower unit to be Electrolux Ambient Worktop 16" (406 mm). Construction in AISI 304 Stainless Steel. Right-angled side edges to allow flush fitting between EMPower units. Supplied with 6" (150 mm) height adjustable, removable legs.

#### **Main Features**

- Unit may be installed on refrigerated base or open cupboard.
- Front and side panels in Stainless Steel with Scotch Brite finish.
- Right-angled side edges to allow flush fitting joints between units, eliminating gaps and possible dirt
- Provided with kit for side-by-side connection between units for minimizing gaps and possible
- Unit may be installed on refrigerated base by inserting the special pins (optional accessory).
- Unit may be installed on open cupboard by inserting the screws provided as standard with the open cupboards.
- Unit is 16" (406 mm) wide to provide a larger working surface.