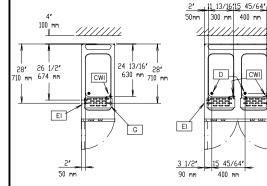

## Modular Cooking Range Line Pasta Cooker, gas, 2 well, 10.5gal

D = Drain
EI = Electrical connection

Q = Equipotential screw

G = Gas connection

Drain "D":

Incoming Cold/hot Water

line size: 3/4"

Total hardness: 5-50 ppm

**Electrolux** recommends the use of treated water, based on testing of specific water conditions.

Please refer to user manual for detailed water quality

#### **Key Information:**

Usable well dimensions (width): 300 mm

Widing. 5001

Usable well dimensions

(height): 260 mm

Usable well dimensions

(depth): 520 mm Well Capacity (MAX): 40 It MAX Net weight: 115 kg Shipping weight: 140 kg Shipping height: 1120 mm Shipping width: 1020 mm Shipping depth: 860 mm Shipping volume: 0.98 m<sup>3</sup>