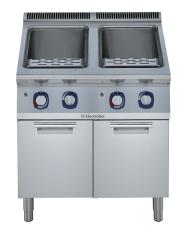

## **Modular Cooking Range Line** Pasta Cooker, gas, 2 well, 10.5gal

| ITEM #  |  |  |
|---------|--|--|
| MODEL # |  |  |
| NAME #  |  |  |
| SIS #   |  |  |

Modular Cooking Range Line

Pasta Cooker, gas, 2 well, 10.5gal

391202 (E9PCGH2MF2)

Pasta Cooker, gas, Pair of 10.5 gallon (40 Lt) tanks, 66lb/hour capacity each, automatic starch removal, automatic low water level controls, 9 position energy controls, 316 stainless steel tanks, stainless steel cabinet & legs, 95,452 BTU

#### Main Features

AIA#

- In addition to cooking pasta, the appliance can be used for noodles of every kind, rice, dumplings and vegetables.
- High efficiency 32 kW burners in stainless steel with flame failure device and power settings for each well, located below the well.
- Water basin in 316-L type Stainless steel.
- Water basin is seamlessly welded into the top of the appliance.
- Provided with integrated drip zone on which baskets can be placed for draining purposes.
- Automatic starch removal function during cooking: improved water quality over time.
- Automatic low-water level shut-off: no accidental over-heating.
- Easy-to-use control panel with gas cock and piezo ignition.
- All major compartments located in front of unit for ease of maintenance.
- Continuous water filling regulated through a manual water tap.
- Large drain with manual ball-valve for fast emptying of well.
- Thermocouple device for added safety.
- IPX5 water resistance certification.
- The special design of the control knob system guarantees against water infiltration.
- One piece pressed 0.07" (2mm) work top in Stainless Steel.
- Unit delivered with four 2" (50mm) legs in stainless steel as standard (all round Stainless steel kick plates as option).
- 10.5gal (40lt) water basins.