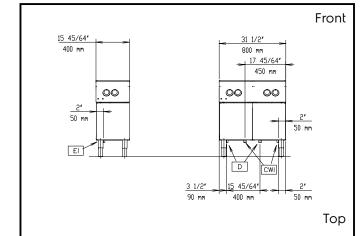

## Modular Cooking Range Line Pasta Cooker, gas, 2 well, 10.5gal

D = Drain
EI = Electrical connection

Q = Equipotential screw

G = Gas connection

#### **Key Information:**

Usable well dimensions (width): 300 mm

Widing. 5001

Usable well dimensions

(height): 260 mm

Usable well dimensions

(depth): 520 mm Well Capacity (MAX): 40 It MAX Net weight: 115 kg Shipping weight: 140 kg Shipping height: 1120 mm Shipping width: 1020 mm Shipping depth: 860 mm Shipping volume: 0.98 m<sup>3</sup>