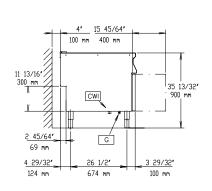

## Modular Cooking Range Line Pasta Cooker, gas, 2 well, 10.5gal

D = Drain
EI = Electrical connection

Q = Equipotential screw

G = Gas connection

information.

50 mm

23 5/16"

35 13/32\* 900 mm

Side

592.7 mm

G

WI = Water inlet

#### **Key Information:**

Usable well dimensions (width): 300 mm

Widing. 5001

Usable well dimensions

(height): 260 mm

Usable well dimensions

(depth): 520 mm Well Capacity (MAX): 40 It MAX Net weight: 115 kg Shipping weight: 140 kg Shipping height: 1120 mm Shipping width: 1020 mm Shipping depth: 860 mm Shipping volume: 0.98 m<sup>3</sup>