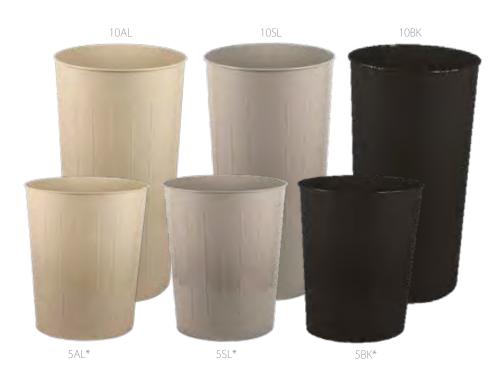

## Waste Baskets Standard

Our nation's schools and offices have trusted Witt's standard waste baskets for over 50 years, and we continue to be a trusted resource.

- Wastebaskets are available in round style and feature solid ribbed construction to stand up to heavy use
- Constructed from 100% galvanneal steel for maximum durability

| item Number |
|-------------|
| 10          |
| 5           |
| 70SS        |
| 70HTSS      |

| Description                                             |
|---------------------------------------------------------|
| Tall round wastebasket                                  |
| Large round wastebasket                                 |
| Stainless steel rectangular wastebasket                 |
| Stainless steel rectangular wastebasket with plastic to |

| Capacity |
|----------|
| 80 Qt.   |
| 49.6 Qt. |
| 22 Gal.  |
| 22 Gal.  |

| t |
|---|
|   |
|   |
|   |
|   |
|   |

| Co     | lors             |
|--------|------------------|
| Almond | Slate            |
| Black  | Stainle<br>Steel |