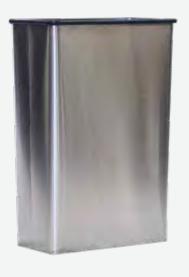

## Waste Baskets Rectangular Modern

Witt's Rectangular Modern in Stainless Steel provides a high design contrast to our standard round wastebaskets

Perfect for hotels, casinos and office lobbies

- Available in stylish Stainless steel for signature style
- 70HTSS option includes drop top flip down lid to hide waste from view
- 70 model features rubber gasket around top opening to protect wall surfaces from scratching and allow for use in tight spaces

| item Number |
|-------------|
| 10          |
| 5           |
| 70SS        |
| 70HTSS      |

| Description                                             |
|---------------------------------------------------------|
| Tall round wastebasket                                  |
| Large round wastebasket                                 |
| Stainless steel rectangular wastebasket                 |
| Stainless steel rectangular wastebasket with plastic to |

| Capacity |
|----------|
| 80 Qt.   |
| 49.6 Qt. |
| 22 Gal.  |
| 22 Gal.  |

| t |
|---|
|   |
|   |
|   |
|   |
|   |

| Co     | lors             |
|--------|------------------|
| Almond | Slate            |
| Black  | Stainle<br>Steel |