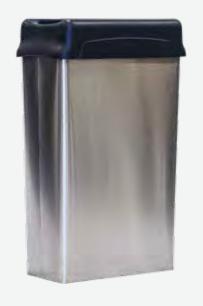

## Waste Baskets Rectangular Modern

Witt's Rectangular Modern in Stainless Steel provides a high design contrast to our standard round wastebaskets

Perfect for hotels, casinos and office lobbies

- Available in stylish Stainless steel for signature style
- 70HTSS option includes drop top flip down lid to hide waste from view
- 70 model features rubber gasket around top opening to protect wall surfaces from scratching and allow for use in tight spaces

| item Number |
|-------------|
| 10          |
| 5           |
| 70SS        |
| 70HTSS      |

| Description                                             |
|---------------------------------------------------------|
| Tall round wastebasket                                  |
| Large round wastebasket                                 |
| Stainless steel rectangular wastebasket                 |
| Stainless steel rectangular wastebasket with plastic to |

| Capacity |
|----------|
| 80 Qt.   |
| 49.6 Qt. |
| 22 Gal.  |
| 22 Gal.  |

| t |
|---|
|   |
|   |
|   |
|   |
|   |

| Co     | lors             |
|--------|------------------|
| Almond | Slate            |
| Black  | Stainle<br>Steel |