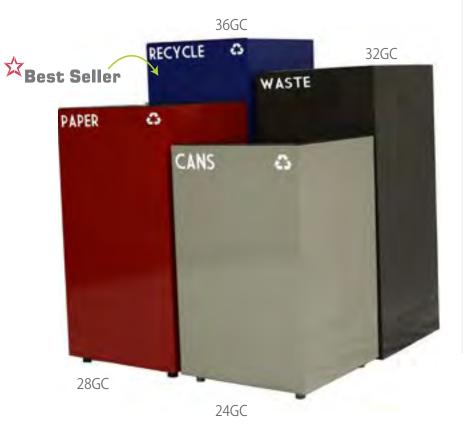

### GeoCube Recycling

Witt's best-selling, industry leading recycling system, the GeoCube Recycling Series, is perfect for separating waste and recyclables in public areas and encouraging environmentally responsible waste disposal

Smart, functional choice for any organization's recycling program including universities, office complexes, airports, malls and convention

- Space efficient receptacles for recycling
- Mix and match GeoCube for unique combinations
- Compact steel construction
- Available in four colors blue, charcoal, scarlet red and slate
- New and improved bag holder to make servicing easy and quick
- Optional rigid liners available
- Each lid comes with one each of the following decals:
  - -Round opening "Cans" and "Bottles"
  - -Slot opening: "Paper" and "Recycle"
  - -Square opening: "Waste" and "Recycle"
  - -Combo opening "Recycle" (two each)
  - -Optional "Plastic" and "Glass" available on request

### Colors Item Number Dimensions Weight Lids Description Capacity 24GC GeoCube recycling unit 24 Gal. 15" x 15" x 24" 24lb. 01, 02, 03, 04 15" x 15" x 28" 28GC 28 Gal. 27lb. 01, 02, 03, 04 GeoCube recycling unit 32GC GeoCube recycling unit 32 Gal. 15" x 15" x 32" 31lb. 01, 02, 03, 04 15" x 15" x 36" 36GC GeoCube recycling unit 36 Gal. 34lb. 01, 02, 03, 04