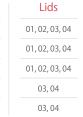

Lid Options

| ening | 03 - waste opening | 04 - combo opening |
|-------|--------------------|--------------------|
|       |                    |                    |

### Colors Item Number Dimensions Weight Lids Description Capacity 24GC GeoCube recycling unit 24 Gal. 15" x 15" x 24" 24lb. 01, 02, 03, 04 15" x 15" x 28" 28GC 28 Gal. 27lb. 01, 02, 03, 04 GeoCube recycling unit 32GC GeoCube recycling unit 32 Gal. 15" x 15" x 32" 31lb. 01, 02, 03, 04 15" x 15" x 36" 36GC GeoCube recycling unit 36 Gal. 34lb. 01, 02, 03, 04