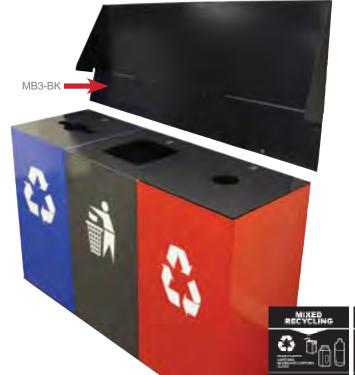

## Recycle Message **Board Recycling**

The Recycle Message Board is perfect for separating recyclables in public areas and encouraging environmentally responsible waste disposal while display a unique message or a logo

Perfect for universities, office complexes, airports, malls and convention centers that are environmentally conscious

- Optional Message Board to display signage
- Display your recycling options
- Available for use with 1,2, or 3 GeoCubes
- Available for use with new Multi-stream unit
- Optional rigid liners available

# Multi-Stream RecyclingUnit

This mutlifacet receptacle is the perfect option for offering a variety of recycling options

Perfect for universities, office complexes, airports, malls and convention centers that are environmentally conscious

- Can be used for Trash and Recycling
- Comes with 2 plastic liners
- Optional Message Board Available
- Optional rigid liners available
- Includes Recycle and Waste decals

| Item Number | Description                     | Dimensions      |
|-------------|---------------------------------|-----------------|
| MB1-BK      | Message Board for single stream | 15" x 12.5"     |
| MB2-BK      | Message Board for dual stream   | 30" x 12.5"     |
| MB3-BK      | Message Board for triple stream | 45" x 12.5"     |
| DD36        | Multi-stream recycling unit     | 30" x 15" x 36" |
| DD32        | Multi-stream recycling unit     | 30" x 15" x 32" |

**DD32** 