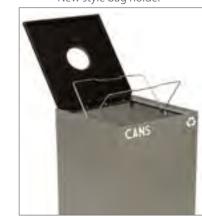

### New style bag holder

|   |     |   |    |    | L    |             |  |
|---|-----|---|----|----|------|-------------|--|
|   |     |   |    |    |      |             |  |
|   |     |   |    |    |      |             |  |
|   |     |   |    |    |      |             |  |
|   |     |   |    |    |      |             |  |
| ( | 1   | _ | rc | NΙ | ını  | d opening   |  |
|   | / ! |   | 1  | ~  | 4111 | a operining |  |

Smart, functional choice for any organization's recycling program including universities, office complexes, airports, malls and convention

- Space efficient receptacles for recycling
- Mix and match GeoCube for unique combinations
- Compact steel construction
- Available in four colors blue, charcoal, scarlet red and slate
- New and improved bag holder to make servicing easy and quick
- Optional rigid liners available
- Each lid comes with one each of the following decals:
  - -Round opening "Cans" and "Bottles"
  - -Slot opening: "Paper" and "Recycle"
  - -Square opening: "Waste" and "Recycle"
  - -Combo opening "Recycle" (two each)
  - -Optional "Plastic" and "Glass" available on request