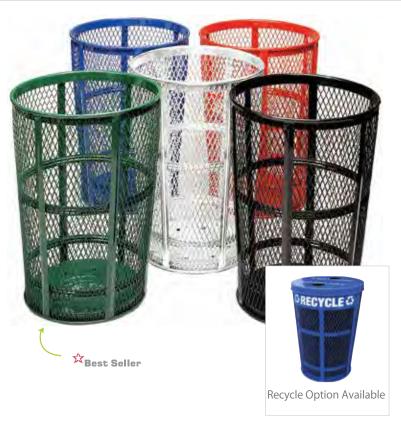

## Expanded Metal Basket Receptacle

Designed for parks, universities, parking garages or lots, high traffic areas, apartments and sports complexes

- Hot dipped galvanized or powder coat finish for maximum wear resistance
- Added vertical ribs for reinforcement
- See through mesh is great for added safety in public areas
- Lid options include Dome Top, Flat Top, Rain Cap, Swing Top and Ash Top
- Optional 36 gallon liner available
- Unit can be anchored using our standard anchor kit

Weight

31lb.

Colors