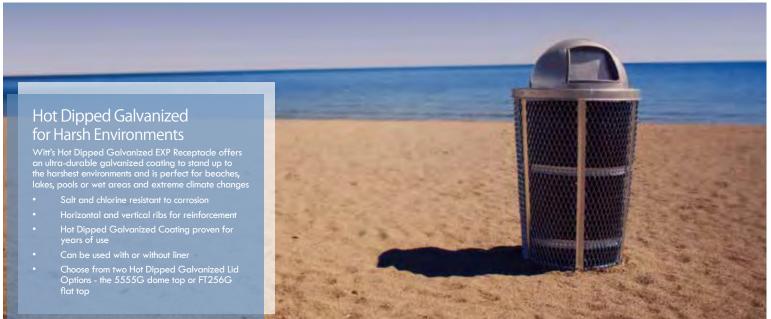

## Expanded Metal Basket Receptacle

Designed for parks, universities, parking garages or lots, high traffic areas, apartments and sports complexes

- Hot dipped galvanized or powder coat finish for maximum wear resistance
- Added vertical ribs for reinforcement
- See through mesh is great for added safety in public areas
- Lid options include Dome Top, Flat Top, Rain Cap, Swing Top and Ash Top
- Optional 36 gallon liner available
- Unit can be anchored using our standard anchor kit