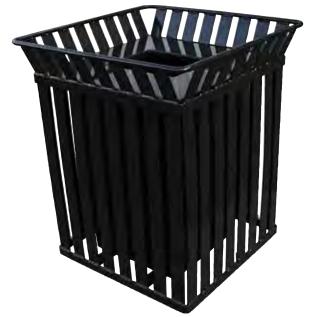

Oakley Square

Enhance your property with the beauty of the Oakley Square Receptacle

Suitable for parks, restaurants, universities, open air shopping venues and other high traffic areas

brown, green, and silver

with all units at no extra charge Comes standard with leveling feet

Wide open, flat top lid adds to the hands free use of this unit for cleanliness preservation Durable, long-lasting flat bar steel construction is a deterrent for graffiti

Color choice includes powder coated black,

Durable plastic liner is included with each unit Lid attachment kit and an anchor kit are supplied

Colors

M3601-SQ-FT-BK

## Item Number Description Capacity Dimensions Weight Lids Green Brown M3601-SQ Square receptacle with plastic liner 40 Gal. 28" x 28" x 32.75" 130lb. FT Black Silver