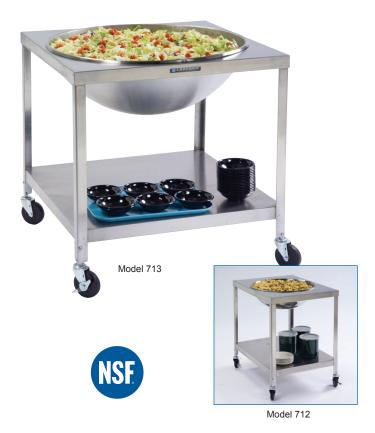

# **Mobile Bowl Stand**

# Add Mobility And Flexibility To Bulk Food Preparation

#### **Benefits**

- Mobility allows stand to be moved to the worksite or storage
- All-welded stainless steel construction is easy to clean and sanitize

#### **Features**

- Top cutout accepts 30-quart (#712) or 80-quart (#713) bowl (not included)
- Lower shelf provides handy storage for supplies and ingredients

#### **Casters**

Heavy-duty 4" stem-mount casters, two with brake

#

#### **Specifications:**

Shall be Lakeside Model #712 or #713 and shall be of welded stainless steel construction. Top shall be of 16-gauge stainless steel and shall have a cutout to accept a round 30-quart (#712) or 80-quart (#713) bowl (not included). Upright legs shall be of 12-gauge angle stainless steel. Unit shall feature 16-gauge undershelf having floor clearance of 9¾" for storage of utensils, supplies and ingredients. Casters shall be 4" diameter all-swivel with non-marking 1" wide wheels. Two casters shall have locking wheel brake. Unit shall be NSF listed.