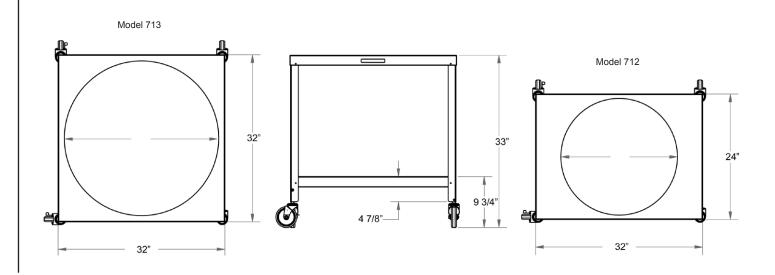

#### **Dimensions:**

|       | Overall Size Ac |     | Accepts | Bowl      | Casters |            | Case Wt. |           |
|-------|-----------------|-----|---------|-----------|---------|------------|----------|-----------|
| Model | W               | L   | Н       | Bowl Size | Cut-out | Туре       | Dia.     | Lbs.      |
| 712   | 24"             | 32" | 33"     | 30        | 29 5/8" | All Swivel | 4"       | 50        |
|       | (610            | 813 | 838)    | Quart     | (752)   | 2 w/Brake  | (102)    | (22.7 kg) |
| 713   | 32"             | 32" | 33"     | 80        | 21 1/4" | All Swivel | 4"       | 60        |
|       | (813            | 813 | 838)    | Quart     | (540)   | 2 w/Brake  | (102)    | (27.3 kg) |

Dimensions in ( ) denote metric milimeters, unless otherwise noted.