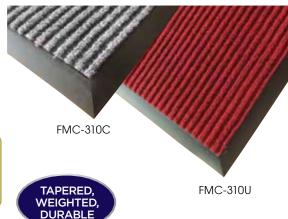

### **CARPET ENTRYWAY FLOOR MATS**

 Vinyl backing prevents curling/ripping and stays flat for safe footing

| ITEM     | DESCRIPTION | COLOR    | UOM  | CASE |
|----------|-------------|----------|------|------|
| FMC-310C | 3' x 10'    | Charcoal | Each | 1    |
| FMC-310U | 3' x 10'    | Burgundy | Each | 1    |
| FMC-35C  | 3' x 5'     | Charcoal | Each | 1    |
| FMC-35U  | 3' x 5'     | Burgundy | Each | 1    |
| FMC-46C  | 4' x 6'     | Charcoal | Each | 1    |
| FMC-46U  | 4' x 6'     | Burgundy | Each | 1    |