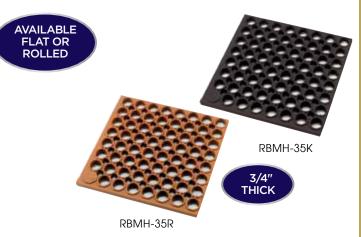

### STRAIGHT EDGE FLOOR MATS

- Ideal for general use areas
- Anti-slip
- Anti-fatigue
- Grease-resistant
- ♦ 3/4" thick

|   | ITEM       | DESCRIPTION     | COLOR | UOM  | CASE |
|---|------------|-----------------|-------|------|------|
|   | RBMH-35K   | 3' x 5'         | Black | Each | 1    |
|   | RBMH-35R   | 3' x 5'         | Red   | Each | 1    |
|   |            | 3' x 5', Rolled | Black | Each | 1    |
| ۰ | RBMH-35R-R | 3' x 5', Rolled | Red   | Each | 1    |