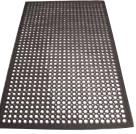

#### **BEVELED EDGE FLOOR MATS**

- ◆ Tapered edge helps to reduce tripping
- Anti-slip
- Anti-fatigue
- ♦ 1/2" thick

|   | ITEM      | DESCRIPTION     | COLOR | UOM  | CASE |
|---|-----------|-----------------|-------|------|------|
|   | RBM-35K   | 3' x 5'         | Black | Each | 1    |
|   | RBM-35R   | 3' x 5'         | Red   | Each | 1    |
| • | RBM-35K-R | 3' x 5', Rolled | Black | Each | 1    |
| ě | RBM-35R-R | 3' x 5', Rolled | Red   | Each | 1    |

RBM-35R

RBM-35K