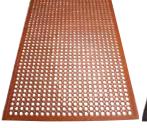

### STRAIGHT EDGE FLOOR MATS

- Ideal for general use areas
- Anti-slip
- Anti-fatigue
- Grease-resistant
- ♦ 3/4" thick

|   | ITEM       | DESCRIPTION     | COLOR | UOM  | CASE |
|---|------------|-----------------|-------|------|------|
|   | RBMH-35K   | 3' x 5'         | Black | Each | 1    |
|   | RBMH-35R   | 3' x 5'         | Red   | Each | 1    |
|   |            | 3' x 5', Rolled | Black | Each | 1    |
| ۰ | RBMH-35R-R | 3' x 5', Rolled | Red   | Each | 1    |