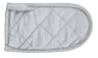

## SKILLET/PAN HANDLE SLEEVES

Heat-resistant up to 250°F (120°C)

| ITEM   | DESCRIPTION                    | SIZE            | UOM | CASE |
|--------|--------------------------------|-----------------|-----|------|
| HDH-6C | Chili Peppers<br>Cotton Sleeve | 3-1/2" x 6-1/2" | Doz | 1/24 |
| HDH-7S | Cotton Sleeve                  | 3-1/2" x 6-1/2" | Doz | 1/24 |

# PAN HANDLE SLEEVES

HDH-6C

HDH-7S