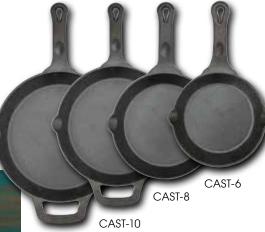

| ITEM    | DESCRIPTION | UOM  | CASE |
|---------|-------------|------|------|
| CAST-6  | 6"          | Each | 6    |
| CAST-8  | 8"          | Each | 6    |
| CAST-10 | 10"         | Each | 4    |
| CAST-12 | 12"         | Each | 4    |

<sup>\*</sup>Replaces former RSK-Series

CAST-12