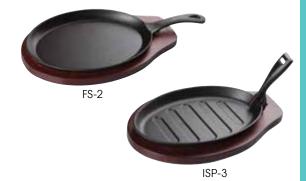

#### **FAJITA SERVERS**

 Attractive wooden underliner provides protective barrier between tabletop and hot platter; resists splitting or cracking under hot cast iron pan

|  | ITEM     | DESCRIPTION                             | UOM  | CASE |
|--|----------|-----------------------------------------|------|------|
|  | FS-2     | Fajita Server, 2-pc Set                 | Set  | 1/12 |
|  | FS-2-UL  | Replacement Underliner for FS-2         | Each | 12   |
|  | ISP-3    | Steak Platter with Gripper,<br>3-Pc Set | Set  | 1/12 |
|  | ISP-3-UL | Replacement Underliner for ISP-3        | Each | 12   |