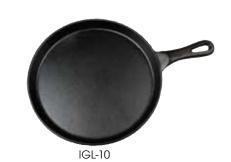

#### **ROUND CAST IRON GRILL PAN**

| ITEM   | DESCRIPTION        | UOM  | CASE |   |
|--------|--------------------|------|------|---|
| IGL-10 | 10", Black Coatina | Each | 8    | _ |