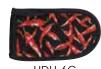

## SKILLET/PAN HANDLE SLEEVES

Heat-resistant up to 250°F (120°C)

| ITEM   | DESCRIPTION                    | SIZE            | UOM | CASE |
|--------|--------------------------------|-----------------|-----|------|
| HDH-6C | Chili Peppers<br>Cotton Sleeve | 3-1/2" x 6-1/2" | Doz | 1/24 |
| HDH-7S | Cotton Sleeve                  | 3-1/2" x 6-1/2" | Doz | 1/24 |

# PAN HANDLE SLEEVES

HDH-6C

HDH-7S