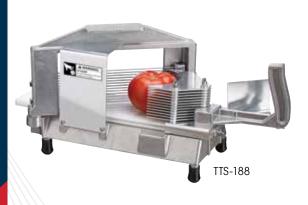

### TOMATO SLICERS

With one quick push, smoothly and swiftly slice tomatoes with the stainless steel Kattex tomato slicer.

- Aluminum frame with stainless steel replaceable blade
- Cuts 2 dozen tomatoes into 3/16" or 1/4" thick slices in only 1 minute
- HDPE board ensures safe & durable food processing
- Slicers come standard with table stop bracket
- NSF listed

| ITEM     | DESCRIPTION          | UOM | CASE |
|----------|----------------------|-----|------|
| TTS-188  | 3/16" Blade          | Set | 1/4  |
| TTS-188S | 3/16" Serrated Blade | Set | 1/4  |
| TTS-250  | 1/4" Blade           | Set | 1/4  |
| TTS-250S | 1/4" Serrated Blade  | Set | 1/4  |

NSF. TTS-SERIES

New Item