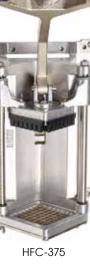

# KATTEX FRENCH FRY CUTTERS -HEAVY-DUTY

wall or counter

TOMATO SLICERS

**HFC-SERIES** 

KATTEX

NSF.)

## 붿 QUICK-SLICE FRENCH FRY CUTTERS

- Short throw handle design for smooth uniform cuts in one stroke
- Extremely durable cast iron body with stainless steel components
- Affix to counter or wall mount; wall bracket sold separately
- Accessories to modify cut sizes and styles sold separately
- 3-3/8" x 3-3/8" cutting area
- NSF listed

| ITEM    | DESCRIPTION                | UOM | CASE |
|---------|----------------------------|-----|------|
| HFC-250 | 1/4" Cut French Fry Cutter | Set | 1    |
| HFC-375 | 3/8" Cut French Fry Cutter | Set | 1    |
| HFC-500 | 1/2" Cut French Fry Cutter | Set | 1    |