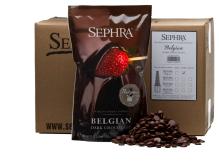

## SEPHRA BELGIAN COUVERTURE CHOCOLATE

## QUALITY FEATURES:

- Imported From Belgium
- Exceptional Taste & Quality
- Chocolate Fountain Ready
- Professional Quality Baking Chocolate
- Couverture Chocolate Represents the Highest Grade Chocolate Available
- Gluten Free
- Kosher Dairy Certified By Orthodox Union O D
- Up to 62% Cocoa
- Microwave Safe, BPA Free Packaging
- No Trans Fat, No Hydrogenated Palm Kernel Oil
- Up to 39% Cocoa Butter
- All Natural
- 2lb Packages in Chip Form

## 20 lb Belgian Dark and Milk Chocolate

| PRODUCT INFO            | Weight | Stock Code | UPC                | % Cocoa | Total<br>Fat % | ①D<br>Kosher | Format | Pack Size | DC     |
|-------------------------|--------|------------|--------------------|---------|----------------|--------------|--------|-----------|--------|
| Belgian Dark Semi Sweet | 20lb   | 28001      | Case: 180657000032 | 62%     | 39%            | Dairy        | Chip   | 10 x 2lb  | CA, NY |
| Belgian Dark Semi Sweet | 4lb    | 21001      | Bag: 180657000018  | 62%     | 39%            | Dairy        | Chip   | 2 x 2lb   | CA     |
| Belgian Milk            | 20lb   | 28002      | Case: 180567000124 | 39%     | 38%            | Dairy        | Chip   | 10 x 2lb  | CA, NY |
| Belgian Milk            | 4lb    | 21002      | Bag: 180657000056  | 39%     | 38%            | Dairy        | Chip   | 2 x 2lb   | CA     |