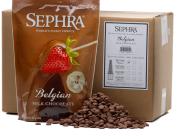

## SEPHRA BELGIAN COUVERTURE CHOCOLATE

## QUALITY FEATURES:

- Imported From Belgium
- Exceptional Taste & Quality
- Chocolate Fountain Ready
- Professional Quality Baking Chocolate
- Couverture Chocolate Represents the Highest Grade Chocolate Available
- Gluten Free
- Kosher Dairy Certified By Orthodox Union O D
- Up to 62% Cocoa
- Microwave Safe, BPA Free Packaging
- No Trans Fat, No Hydrogenated Palm Kernel Oil
- Up to 39% Cocoa Butter
- All Natural
- 2lb Packages in Chip Form

## 20 lb Belgian Dark and Milk Chocolate

| PRODUCT INFO            | Weight | Stock Code | UPC                | % Cocoa | Total<br>Fat % | ①D<br>Kosher | Format | Pack Size | DC     |
|-------------------------|--------|------------|--------------------|---------|----------------|--------------|--------|-----------|--------|
| Belgian Dark Semi Sweet | 20lb   | 28001      | Case: 180657000032 | 62%     | 39%            | Dairy        | Chip   | 10 x 2lb  | CA, NY |
| Belgian Dark Semi Sweet | 4lb    | 21001      | Bag: 180657000018  | 62%     | 39%            | Dairy        | Chip   | 2 x 2lb   | CA     |
| Belgian Milk            | 20lb   | 28002      | Case: 180567000124 | 39%     | 38%            | Dairy        | Chip   | 10 x 2lb  | CA, NY |
| Belgian Milk            | 4lb    | 21002      | Bag: 180657000056  | 39%     | 38%            | Dairy        | Chip   | 2 x 2lb   | CA     |