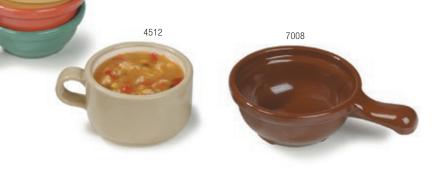

## Soup Service

- Hefty, thick-walled designs keep food and beverages hot
- Stackable 12 oz Jumbo Soup/Latté Mug (4512)
  has polycarbonate inner liner and SAN exterior
- 8 and 12 oz handled bowls stack for storage; easy-grab handles are perfect for buffet lines

## See page 14-17 for more information

| White(02   | Meadow Green(09)                                  | Ocean Blue(14)  |                   |                        |       |
|------------|---------------------------------------------------|-----------------|-------------------|------------------------|-------|
| Stone(19   | Honey Yellow(22)                                  | Lenox Brown(28) | Sunset Orange(52) |                        | 1     |
| Prod No    | Description                                       |                 |                   |                        | Color |
| Microwave  | -Ware                                             |                 |                   |                        |       |
| 7400 🛆 🔶   | 12 oz, 5.25" x 8.75" Oval Casserole               |                 |                   | 02                     |       |
| 7405 🛆 🔶   | 8 oz, 4.25" x 7.5" Oval Casserole Dish            |                 |                   | 02                     |       |
| 7420 🔶     | 12 oz, 5.25" Handled Soup Bowl                    |                 |                   | 02                     |       |
| Soup Servi | ce                                                |                 |                   |                        |       |
| 7006       | 8 oz, 4.63" Handled Soup Bowl                     |                 |                   | 09, 14, 19, 22, 28, 52 |       |
| 7008       | 12 oz, 5.25" Handled Soup Bowl                    |                 |                   | 19, 28                 |       |
| 4512 🔶     | 12 oz, 5.5" Jumbo Soup/Latté Mug with White Liner |                 |                   | 19, 28                 |       |