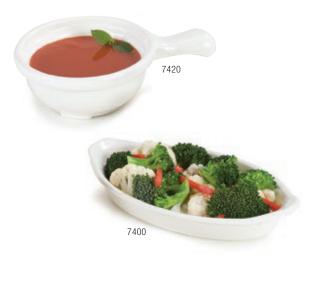

## Microwave-Ware

- Polycarbonate serving accessories designed specifically for microwave cooking
- Stays cool to the touch when coming out of the microwave
- Extremely impact resistant
- Small 8 oz Casserole is perfect for salads and sides—easily doubles as an olive, nut or butter dish on buffets
- Temperature use range: -40° to 212°F
- Dishwasher safe

## See page 14-17 for more information

| White(02   | Meadow Green(09)                                  | Ocean Blue(14)  |                   |                        |       |
|------------|---------------------------------------------------|-----------------|-------------------|------------------------|-------|
| Stone(19   | Honey Yellow(22)                                  | Lenox Brown(28) | Sunset Orange(52) |                        | 1     |
| Prod No    | Description                                       |                 |                   |                        | Color |
| Microwave  | -Ware                                             |                 |                   |                        |       |
| 7400 🛆 🔶   | 12 oz, 5.25" x 8.75" Oval Casserole               |                 |                   | 02                     |       |
| 7405 🛆 🔶   | 8 oz, 4.25" x 7.5" Oval Casserole Dish            |                 |                   | 02                     |       |
| 7420 🔶     | 12 oz, 5.25" Handled Soup Bowl                    |                 |                   | 02                     |       |
| Soup Servi | ce                                                |                 |                   |                        |       |
| 7006       | 8 oz, 4.63" Handled Soup Bowl                     |                 |                   | 09, 14, 19, 22, 28, 52 |       |
| 7008       | 12 oz, 5.25" Handled Soup Bowl                    |                 |                   | 19, 28                 |       |
| 4512 🔶     | 12 oz, 5.5" Jumbo Soup/Latté Mug with White Liner |                 |                   | 19, 28                 |       |