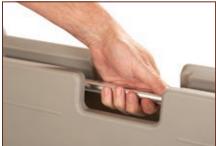

## Fold 'N Go® Carts

- Folds up to store easily behind doors, between counters or in small spaces
- Solid legs and sturdy shelves hold up to 350 pounds
- Cart ships fully assembled; no tools or complicated latches required
- Collapses to 9" width and 10.5" width; stores easily behind doors, in between counters or back of delivery vans
- Folds down, tucks away and is always available for multiple purposes
- Shelves are easy to clean; top shelf has ergonomically shaped, easy grip handles at both ends for a fast, secure grip
- 4" heavy-duty, non-marking swivel casters with molded-in metal reinforcement plates are permanently staked to .75" solid aluminum legs for longer life and added strength and rigidity

Gray(23)

Easily folds with one hand

| Prod No<br>Fold 'N Go | Description<br>Carts                       | Weight Capacity | Color  | Pack |
|-----------------------|--------------------------------------------|-----------------|--------|------|
| SBC1521               | 15" x 21" Fold 'N Go Cart                  | 350 lb          | 03, 23 | 1 ea |
| SBC2031               | 20" x 31" Fold 'N Go Cart                  | 350 lb          | 03, 23 | 1 ea |
| CDCC240               | Fold 'M Co Cart Penlagoment Coster Surivel |                 | 00     | 1.00 |