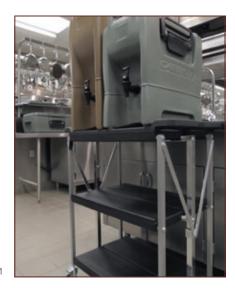

## Fold 'N Go® Carts

- Folds up to store easily behind doors, between counters or in small spaces
- Solid legs and sturdy shelves hold up to 350 pounds
- Cart ships fully assembled; no tools or complicated latches required
- Collapses to 9" width and 10.5" width; stores easily behind doors, in between counters or back of delivery vans
- Folds down, tucks away and is always available for multiple purposes
- Shelves are easy to clean; top shelf has ergonomically shaped, easy grip handles at both ends for a fast, secure grip
- 4" heavy-duty, non-marking swivel casters with molded-in metal reinforcement plates are permanently staked to .75" solid aluminum legs for longer life and added strength and rigidity