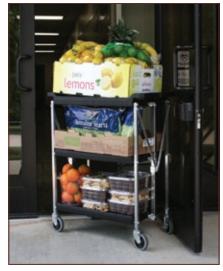

## **CARTS**

Our unique combination of space saving design, load capacity and long-lasting durability provide superior value and make Fold 'N Go the transport cart every foodservice operation needs.

Perfect for full kitchens, hallways or off-site catering; Fold 'N Go Carts support 350 pounds and fold up in a single, quick and easy motion. The cart ships fully assembled making ownership a joy from the very beginning.

## Fold 'N Go® Carts

- Folds up to store easily behind doors, between counters or in small spaces
- Solid legs and sturdy shelves hold up to 350 pounds
- Cart ships fully assembled; no tools or complicated latches required
- Collapses to 9" width and 10.5" width; stores easily behind doors, in between counters or back of delivery vans
- Folds down, tucks away and is always available for multiple purposes
- Shelves are easy to clean; top shelf has ergonomically shaped, easy grip handles at both ends for a fast, secure grip
- 4" heavy-duty, non-marking swivel casters with molded-in metal reinforcement plates are permanently staked to .75" solid aluminum legs for longer life and added strength and rigidity