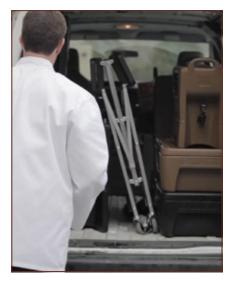

## Fold 'N Go® Carts

- Folds up to store easily behind doors, between counters or in small spaces
- Solid legs and sturdy shelves hold up to 350 pounds
- Cart ships fully assembled; no tools or complicated latches required
- Collapses to 9" width and 10.5" width; stores easily behind doors, in between counters or back of delivery vans
- Folds down, tucks away and is always available for multiple purposes
- Shelves are easy to clean; top shelf has ergonomically shaped, easy grip handles at both ends for a fast, secure grip
- 4" heavy-duty, non-marking swivel casters with molded-in metal reinforcement plates are permanently staked to .75" solid aluminum legs for longer life and added strength and rigidity