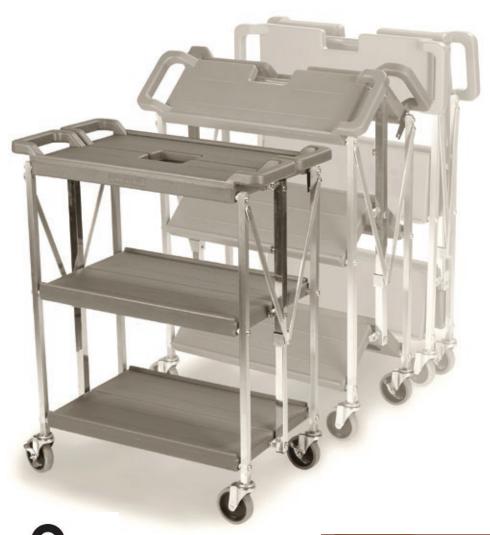

## **CARTS**

Our unique combination of space saving design, load capacity and long-lasting durability provide superior value and make Fold 'N Go the transport cart every foodservice operation needs.

Perfect for full kitchens, hallways or off-site catering; Fold 'N Go Carts support 350 pounds and fold up in a single, quick and easy motion. The cart ships fully assembled making ownership a joy from the very beginning.

## Fold 'N Go® Carts

- Folds up to store easily behind doors, between counters or in small spaces
- Solid legs and sturdy shelves hold up to 350 pounds
- Cart ships fully assembled; no tools or complicated latches required
- Collapses to 9" width and 10.5" width; stores easily behind doors, in between counters or back of delivery vans
- Folds down, tucks away and is always available for multiple purposes
- Shelves are easy to clean; top shelf has ergonomically shaped, easy grip handles at both ends for a fast, secure grip
- 4" heavy-duty, non-marking swivel casters with molded-in metal reinforcement plates are permanently staked to .75" solid aluminum legs for longer life and added strength and rigidity