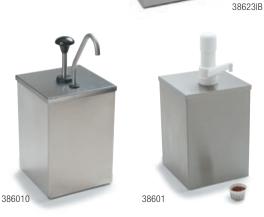

## High Volume Condiment Pumps

- Holds gallon jars or #10 cans for clean look
- Choose between patented\* Stainless Steel Pump or Fixed Nozzle Pump
- Stainless Steel Pump dispenses 1.25 ounce per stroke; Standard Pump dispenses .5 or 1 ounce portions

## Find replacement parts at www.carlislefsp.com/replacement-parts

| Prod No                     | Description                                                                | Pack |
|-----------------------------|----------------------------------------------------------------------------|------|
| Standard Pump Topping Rails |                                                                            |      |
| 38502                       | Topping Rail with 2 ea Standard Pumps & Jars                               | 1 ea |
| 38503                       | Topping Rail with 3 ea Standard Pumps & Jars                               | 1 ea |
| 38504                       | Topping Rail with 4 ea Standard Pumps & Jars                               | 1 ea |
| Insulated Topping Rails     |                                                                            |      |
| 386230IB                    | Insulated Topping Rail with 3 ea Stainless Steel Pumps & 2 Large Ice Packs | 1 ea |
| 38623IB                     | Insulated Topping Rail with 3 ea Standard Pumps & 2 Large Ice Packs        | 1 ea |
| High Volume Condiment Pumps |                                                                            |      |
| 386010                      | High Volume Condiment Pump with Stainless Steel Pump                       | 1 ea |
| 38601                       | High Volume Condiment Pump with Fixed Nozzle Pump                          | 1 ea |