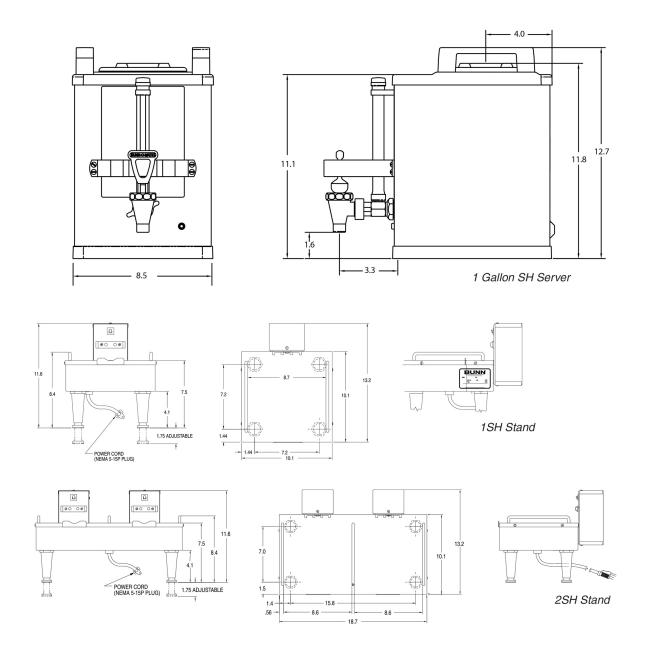

### **Holding Capacity**

| English | Metric |  |  |  |
|---------|--------|--|--|--|
| -       | -      |  |  |  |

| Unit    |          |          |          | Shipping |        |       |            |           |
|---------|----------|----------|----------|----------|--------|-------|------------|-----------|
|         | Width    | Height   | Depth    | Width    | Height | Depth | Weight     | Volume    |
| English | 18.7 in. | 13.4 in. | 13.2 in. | -        | -      | -     | 20.957 lbs | 1.866 ft³ |
| Metric  | 47.5 cm  | 34.0 cm  | 33.5 cm  | -        | -      | -     | 9.506 kgs  | 0.053 m³  |