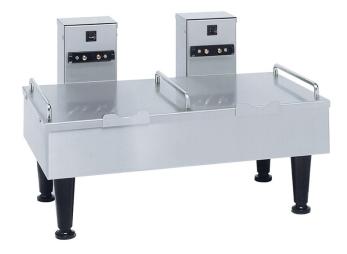

## 2SH Soft Heat Stand SST

13.4" x 13.2" x 18.7" (34.0cm x 33.5cm x 47.5cm)

- LED power indicator shows server is operational
- Safety-Fresh® patented brew-through lid with vapor seal and spill prevention
- Soft Heat® servers supply controlled heat to coffee to maintain flavor and temperature
- Remote two server docking station for additional satellite coffee serving
- Docking stations have instant power contact with servers

## **Specifications**

Product #: 27875.0000

Finish: Stainless Legs: 4" Black Legs

### **Holding Capacity**

| English | Metric |  |  |  |
|---------|--------|--|--|--|
| -       | -      |  |  |  |

| Unit    |          |          |          | Shipping |        |       |            |           |
|---------|----------|----------|----------|----------|--------|-------|------------|-----------|
|         | Width    | Height   | Depth    | Width    | Height | Depth | Weight     | Volume    |
| English | 18.7 in. | 13.4 in. | 13.2 in. | -        | -      | -     | 20.957 lbs | 1.866 ft³ |
| Metric  | 47.5 cm  | 34.0 cm  | 33.5 cm  | -        | -      | -     | 9.506 kgs  | 0.053 m³  |