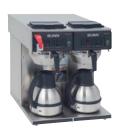

#### **CWTF Twin-TC**

Product No.: 23400.0047 Dimensions: 17.2" H x 16" W x 22.5" D (43.7cm H x 41cm W x 57.2cm D)