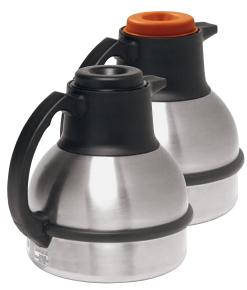

## Thermal Carafe

## Model 1.85 litre **Thermal Carafe**

Dimensions: 8" H x 6.4" W x 8.2" D (20.3cm H x 16.3cm W x 21cm D)

#### Thermal Carafe

- Holds 1.85 litres or 64 ounces (12 cups) of coffee or other hot beverage.
- · Unbreakable stainless steel interior and exterior.
- Superior vacuum insulation keeps beverages hot for hours.
- Brew through lid allows direct brewing.
- Fits on BUNN Thermal Carafe and Twin Thermal Carafe brewers.