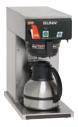

#### **CDBCF-TC**

Product No.: 29000.0107 Dimensions: 17.9" H x 9" W x 18.5" D (45.5cm H x 22.9cm W x 55.4cm D)

See spec sheet A3.13 and A3.14 for more details.

| Model          | Agency Listing |               |            |
|----------------|----------------|---------------|------------|
| Thermal Carafe | <u>(ii)</u>    |               |            |
| E9001 0046B    |                | Patents Apply | 3/06 A3.15 |