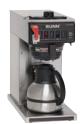

#### CWTF15-TC

Product No.: 12950.0360 Dimensions: 17.9" H x 9" W x 18.5" D (45.5cm H x 22.9cm W x 55.4cm D)