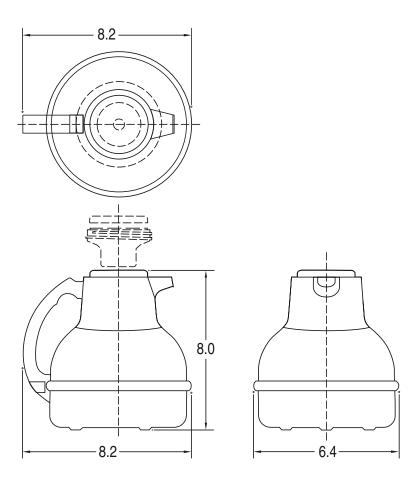

## Model 1.85 litre **Thermal Carafe**

Dimensions: 8" H x 6.4" W x 8.2" D (20.3cm H x 16.3cm W x 21cm D)