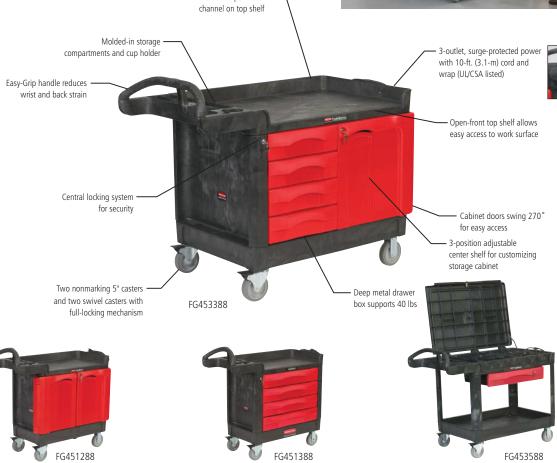

## **TradeMaster® Mobile Cabinets and Work Centers**

Easily transport tools and supplies where you need them.

- · Features locking cabinet doors and 4" deep drawers
- for versatile tool and supply storage and organization
  Drawers feature commercial-quality, ball-bearing slides
- · Metal-reinforced structural foam shelves engineered for durability
- · Arrives 90% assembled

| NO.      | COLOR | DESCRIPTION                                         | U.S.<br>DIMENSIONS                | U.S.<br>CAPACITY | U.S. SHIP<br>WT/CTN | METRIC<br>DIMENSIONS         | METRIC<br>CAPACITY | METRIC SHIP<br>WT/CTN | PACK |
|----------|-------|-----------------------------------------------------|-----------------------------------|------------------|---------------------|------------------------------|--------------------|-----------------------|------|
| FG451288 | BLA   | TradeMaster® Cart with 2-Door Cabinet, Small        | 41.63" l x 18.25" w<br>x 38.38" h | 500 lb           | 57.1 lb             | 105.7 cm x 46.4 cm x 97.5 cm | 226.8 kg           | 25.9 kg               | 1    |
| FG451388 | BLA   | TradeMaster® Cart with 4 Drawers                    | 40.63" l x 18.38" w<br>x 33.38" h | 500 lb           | 86.9 lb             | 103.2 cm x 46.7 cm x 84.8 cm | 226.8 kg           | 39.4 kg               | 1    |
| FG453288 | BLA   | TradeMaster® Cart with 2-Door Cabinet, Large        | 49" l x 26.25" w x<br>38.25" h    | 750 lb           | 83.8 lb             | 124.5 cm x 66.7 cm x 97.2 cm | 340.2 kg           | 38 kg                 | 1    |
| FG453388 | BLA   | TradeMaster® Cart with 4 Drawers and Cabinet, Small | 49" l x 26.25" w x 38" h          | 750 lb           | 123.0 lb            | 124.5 cm x 66.7 cm x 96.5 cm | 340.2 kg           | 55.8 kg               | 1    |
| FG453588 | BLA   | TradeMaster® Professional Contractors' Cart         | 52.5" l x 38.63" w<br>x 37.88" h  | 500 lb           | 84.7 lb             | 133.4 cm x 98.1 cm x 96.2 cm | 226.8 kg           | 38.4 kg               | 1    |
| FG454888 | BLA   | TradeMaster® Cart with 4 Drawers and Cabinet, Large | 58.63" l x 26.38" w<br>x 33.25" h | 750 lb           | 126.5 lb            | 148.9 cm x 67 cm x 84.5 cm   | 340.2 kg           | 57.4 kg               | 1    |