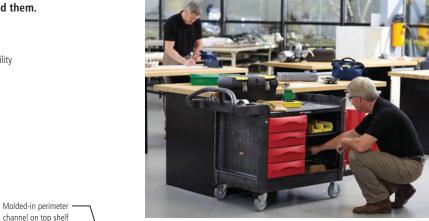

## **TradeMaster® Mobile Cabinets and Work Centers**

Easily transport tools and supplies where you need them.

- · Features locking cabinet doors and 4" deep drawers
- for versatile tool and supply storage and organization
  Drawers feature commercial-quality, ball-bearing slides
- · Metal-reinforced structural foam shelves engineered for durability
- · Arrives 90% assembled