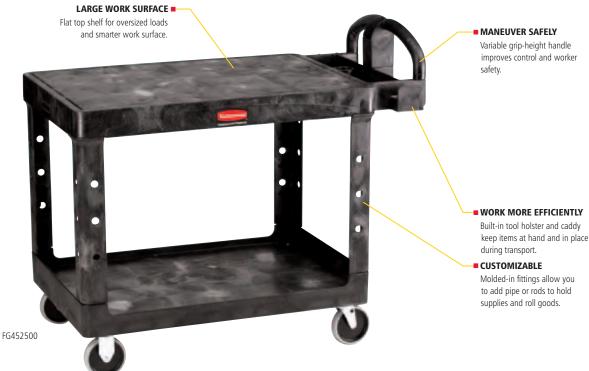

## **Heavy-Duty Flat Shelf Utility Carts**

Versatile work surface and quiet TPR casters make the Heavy-Duty Flat Shelf Utility Cart perfect for front- or back-of-house use.

TPR casters absorb shock, and provide floor surface protection and quiet operation. Excellent on linoleum, tile, terrazzo, wood, smooth concrete, and carpet.

## **ACCESSORIZE AND CUSTOMIZE FOR YOUR NEEDS**

FG459000 3-OUTLET POWER STRIP

FG335388 8 GALLON REFUSE BIN

FG459300 SINGLE FULL EXTENSION DRAWER (see page 219)

| No.      | Color     | Description                                | U.S.<br>Dimensions            | U.S.<br>Capacity | U.S.<br>Ship Wt/Ctn | Metric<br>Dimensions         | Metric<br>Capacity | Metric<br>Ship Wt/Ctn | Caster Type | Pack |
|----------|-----------|--------------------------------------------|-------------------------------|------------------|---------------------|------------------------------|--------------------|-----------------------|-------------|------|
| FG450500 | BLA, BEIG | HD 2-Shelf Utility Cart Flat Shelf (Small) | 37.88" l x 19.2" w x 33.3" h  | 2000 lb          | 29.5 lb             | 96.2 cm x 48.8 cm x 84.6 cm  | 907.2 kg           | 13.4 kg               | 5" TPR      | 1    |
| FG452500 | BLA, BEIG | HD 2-Shelf Utility Cart Flat Shelf (Med)   | 43.88" l x 25.88" w x 33.3" h | 2000 lb          | 41.0 lb             | 111.5 cm x 65.7 cm x 84.6 cm | 907.2 kg           | 18.6 kg               | 5" TPR      | 1    |
| FG454500 | BLA, BEIG | HD 2-Shelf Utility Cart Flat Shelf (Large) | 54" l x 25.25" w x 36" h      | 2000 lb          | 52.4 lb             | 137.2 cm x 64.1 cm x 91.4 cm | 907.2 kg           | 23.8 kg               | 5" TPR      | 1    |