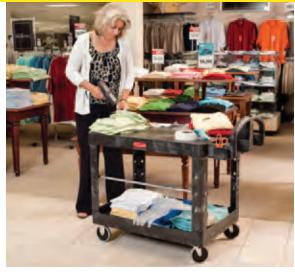

## **Heavy-Duty Flat Shelf Utility Carts**

Versatile work surface and quiet TPR casters make the Heavy-Duty Flat Shelf Utility Cart perfect for front- or back-of-house use.

TPR casters absorb shock, and provide floor surface protection and quiet operation. Excellent on linoleum, tile, terrazzo, wood, smooth concrete, and carpet.