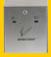

## **SMOKERS STATION**° WALL MOUNT

Mount directly to a wall or utilize the in-ground poles to effectively extinguish and collect cigarettes.

| ITEM #     | DESCRIPTION    | COLOR           | L×W×H                  |
|------------|----------------|-----------------|------------------------|
| FGR1012EBK | WALL-MOUNT URN | BLACK           | 10"W $	imes$ $12.5$ "H |
| FGR1012SS  | WALL-MOUNT URN | STAINLESS STEEL | 10"W × 12.5"H          |