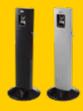

## METROPOLITAN **SMOKERS' STATION**

All-metal, high-capacity smokers' station.

## **CONTAINERS**

| ITEM #     | DESCRIPTION                   | COLOR           | $L \times W \times H$ |  |
|------------|-------------------------------|-----------------|-----------------------|--|
| FGR93400BK | METROPOLITAN SMOKERS' STATION | BLACK           | 16.00 × 16.00 × 42.00 |  |
| FGR93400SM | METROPOLITAN SMOKERS' STATION | SILVER METALLIC | 16.8" × 16.8" × 42.8" |  |