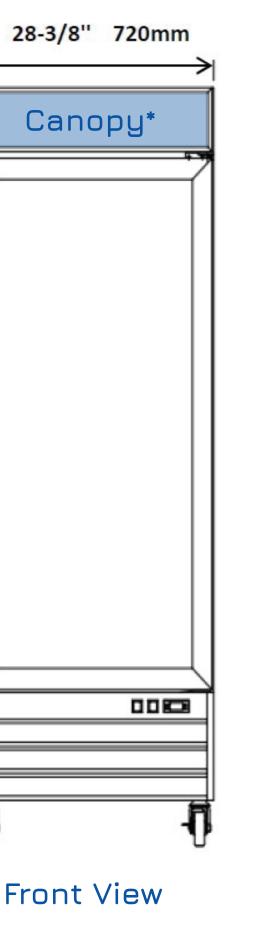

## Specifications

| Model        | Doors | Shelves | Canopy* Dims (in) |          | Cabinet Dims (in) |         |        | HP  | Voltago  | \ \mns | NEMA  | Cord        | Crated       |
|--------------|-------|---------|-------------------|----------|-------------------|---------|--------|-----|----------|--------|-------|-------------|--------------|
|              |       |         | Width             | Height   | Width             | Depth   | Height |     | Voltage  | Amps   | Plug  | Length (ft) | Weight (lbs) |
| MGD-1DR-23-X | 1     | 4       | 27.6378"          | 6.77165" | 28.375"           | 31.875" | 82.75" | 1/5 | 115/60/1 | 3.0    | 5-15P | 10 ft.      | 319 lbs.     |