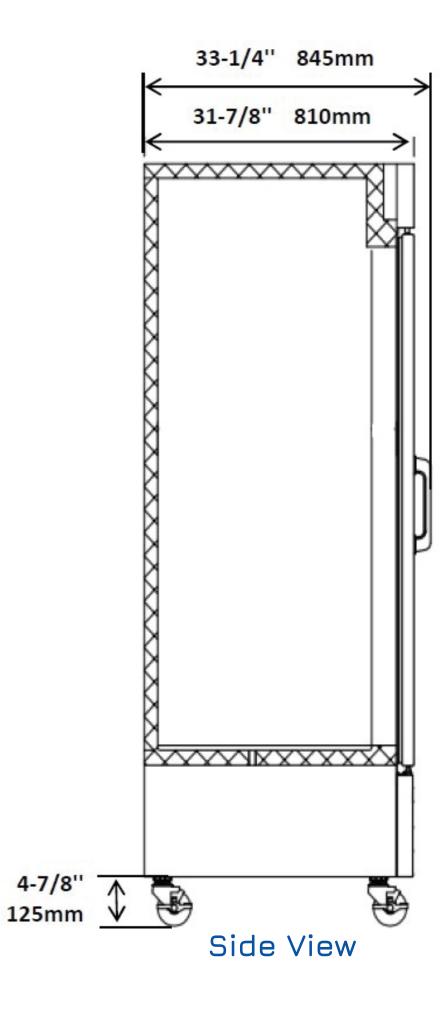

## Specifications

| Model        | Doors | Shelves | Canopy* Dims (in) |          | Cabinet Dims (in) |         |        | HP  | Voltago  | \ \mns | NEMA  | Cord        | Crated       |
|--------------|-------|---------|-------------------|----------|-------------------|---------|--------|-----|----------|--------|-------|-------------|--------------|
|              |       |         | Width             | Height   | Width             | Depth   | Height |     | Voltage  | Amps   | Plug  | Length (ft) | Weight (lbs) |
| MGD-1DR-23-X | 1     | 4       | 27.6378"          | 6.77165" | 28.375"           | 31.875" | 82.75" | 1/5 | 115/60/1 | 3.0    | 5-15P | 10 ft.      | 319 lbs.     |