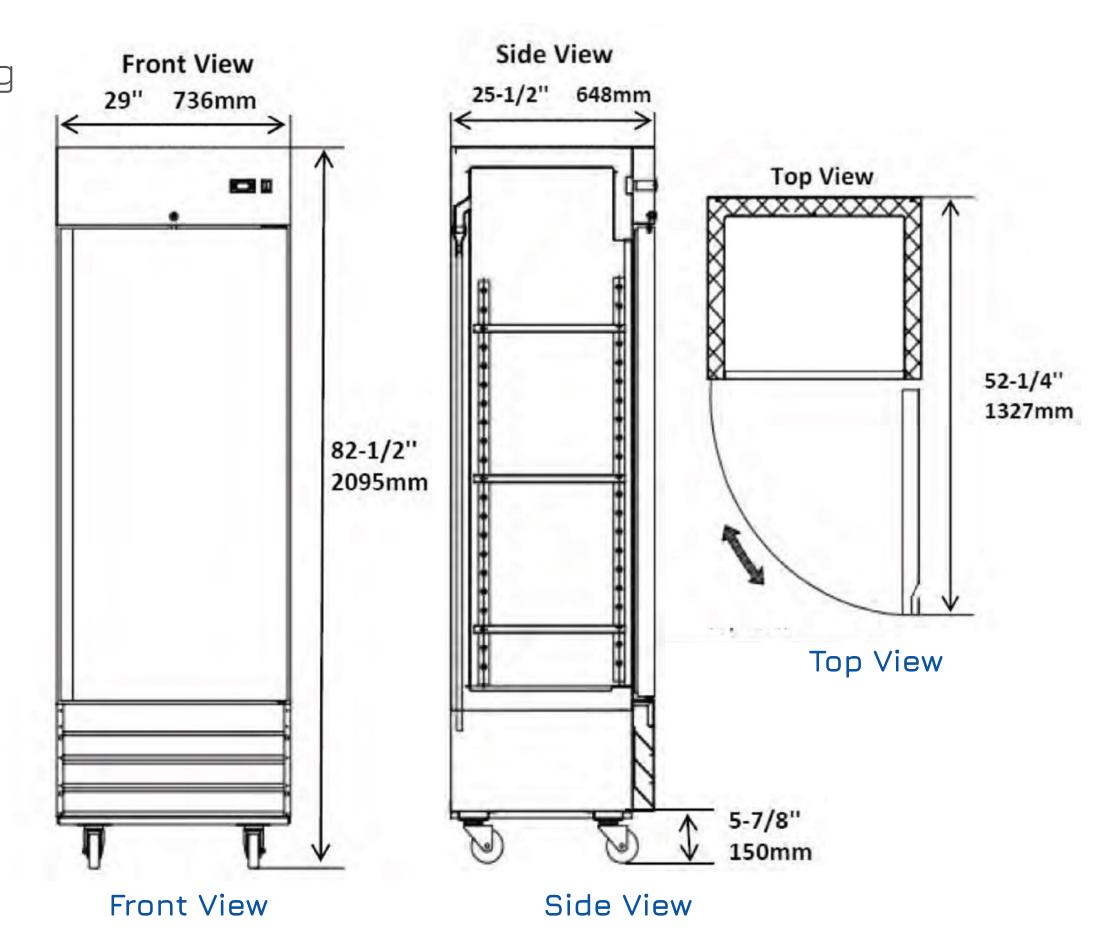

## Plan View

MATOM

### Specifications

| Model            | Doors | Shelves | Cabinet Dims (in) |       |        | HP  | Voltago  | Amn | NEMA  | Cord        | Crated       |
|------------------|-------|---------|-------------------|-------|--------|-----|----------|-----|-------|-------------|--------------|
|                  |       |         | Width             | Depth | Height | ПР  | Voltage  | Amp | Plug  | Length (ft) | Weight (lbs) |
| MSD-1DF-BAL-19-X | 1     | 3       | 29"               | 25.5" | 82.5"  | 1/2 | 115/60/1 | 5.9 | 5-15P | 10 ft.      | 297 lbs.     |