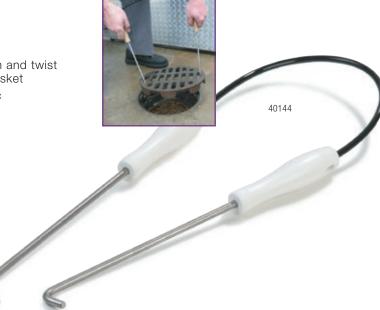

## Drain Opener

- Convenient, sanitary way to remove floor drain covers
- Easy to use, simply insert into drain and twist to remove drain cover and drain basket
- One-piece construction with plastic handles for secure grip

| Standard(00) | White(02) |
|--------------|-----------|

| Prod No           | Description                    | Color | Pack  |  |
|-------------------|--------------------------------|-------|-------|--|
| Drain Opener      |                                |       |       |  |
| 40144             | Drain Opener                   | 02    | 12 ea |  |
| Floor Drain Brush |                                |       |       |  |
| 40146             | 3" Floor Drain Brush           | 00    | 6 ea  |  |
| 40147             | 4" Floor Drain Brush           | 00    | 6 ea  |  |
| 41093             | 5" Floor Drain Brush           | 00    | 6 ea  |  |
| 40148             | 6" Floor Drain Brush           | 00    | 6 ea  |  |
| 40236             | 36" Plastic Drain Brush Handle | 00    | 12 ea |  |
| 40237             | 48" Plastic Drain Brush Handle | 00    | 12 ea |  |