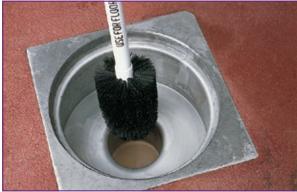

## Floor Drain Brush

- Long lasting polypropylene bristles and plastic handles stand up to rugged use
- Drain Brush handles (sold separately) are prominently marked in English and Spanish for "floor drain use only" to prevent contact with food and serving utensils
- Available in a variety of sizes

40146