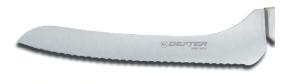

# S163-9SC-PCP Sani-Safe® 9" Scalloped Offset Sandwich Knife

\$31.40

Quantity:

#### Description

Our 9" Scalloped Offset Sandwich Knife delivers clean, even slices of meat while retaining juices and minimizing tears for a satisfying presentation. The offset design keeps knuckles away from the cutting surface, allowing you to safely cut from the best angle in comfort. Because the scalloped edge pierces without tearing, this knife is also useful for cutting breads, fruits, and any other food with a tough exterior and delicate interior. The ergonomic handle features a textured, slip-resistant grip that prevents fatigue. S163-9SC-PCP Sani-Safe® 9" Scalloped Offset Sandwich Knife