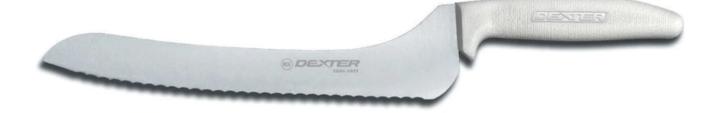

# S163-9SC-PCP Sani-Safe® 9" Scalloped Offset Sandwich Knife

\$31.40

Quantity:

#### Description

Our 9" Scalloped Offset Sandwich Knife delivers clean, even slices of meat while retaining juices and minimizing tears for a satisfying presentation. The offset design keeps knuckles away from the cutting surface, allowing you to safely cut from the best angle in comfort. Because the scalloped edge pierces without tearing, this knife is also useful for cutting breads, fruits, and any other food with a tough exterior and delicate interior. The ergonomic handle features a textured, slip-resistant grip that prevents fatigue. S163-9SC-PCP Sani-Safe® 9" Scalloped Offset Sandwich Knife