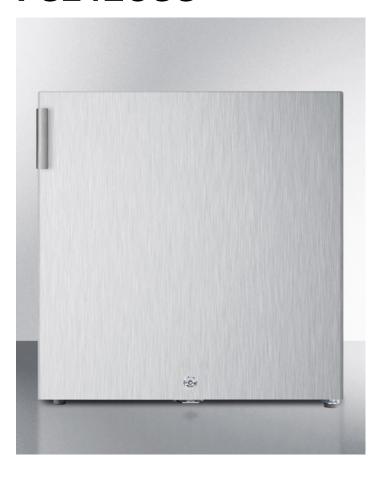

# FS24LCSS

20" x 18.75" x 17.75" (H x W x D)

Compact all-freezer for general purpose use, manual defrost with lock and stainless steel exterior

### **Highlights:**

Compact "cube" size is ideal for use on top of counters

Stainless steel wrapped exterior

Factory installed lock provides security you can count on

#### **Product Features:**

| Compact size                     | Convenient "cube" shape is ideal for use on top of counters                            |  |
|----------------------------------|----------------------------------------------------------------------------------------|--|
| Stainless steel wrapped exterior | Door and cabinet are fully wrapped in 304 grade stainless steel for lasting durability |  |
| Factory installed lock           | Keyed lock for a secure interior                                                       |  |
| Manual defrost                   | Static cooling system                                                                  |  |
| One-piece interior liner         | Seamless interior for easier cleanup                                                   |  |
| Removable shelf                  | Includes one wire shelf for easier storage                                             |  |
| Reversible door                  | User reversible door swing for added flexibility                                       |  |
| Adjustable thermostat            | Dial thermostat for easy temperature management                                        |  |
| Flat door liner                  | Designed to comply with CDC guidelines                                                 |  |