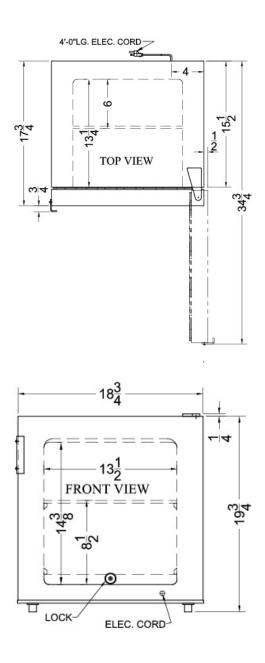

## **FS24LCSS Specifications:**

| Overview                                                                                                                          |                                                                             |
|-----------------------------------------------------------------------------------------------------------------------------------|-----------------------------------------------------------------------------|
| Height of Cabinet                                                                                                                 | 19.75" (50 cm)                                                              |
| Height to Hinge Cap                                                                                                               | 20.0" (51 cm)                                                               |
| Width                                                                                                                             | 18.75" (48 cm)                                                              |
| Depth                                                                                                                             | 17.75" (45 cm)                                                              |
| Depth with Handle                                                                                                                 | 18.5" (47 cm)                                                               |
| Depth with door at 90°                                                                                                            | 34.75" (88 cm)                                                              |
| Capacity                                                                                                                          | 1.4 cu.ft. (40 L)                                                           |
| Defrost Type                                                                                                                      | Manual                                                                      |
| Door                                                                                                                              | Stainless Steel                                                             |
| Cabinet                                                                                                                           | Stainless Steel                                                             |
| US Electrical Safety                                                                                                              | ETL                                                                         |
| Canadian Electrical Safety                                                                                                        | ETL-C                                                                       |
| Amps                                                                                                                              | 0.8                                                                         |
| Voltage/Frequency                                                                                                                 | 115 V AC/60 Hz                                                              |
| Weight                                                                                                                            | 41.0 lbs. (19 kg)                                                           |
| Shipping Weight                                                                                                                   | 43.0 lbs. (20 kg)                                                           |
| Parts & Labor Warranty                                                                                                            | 1 Year                                                                      |
| Compressor Warranty                                                                                                               | 5 Years                                                                     |
| UPC                                                                                                                               | 761101049090                                                                |
| Freezer                                                                                                                           |                                                                             |
| Door Swing                                                                                                                        | RHD                                                                         |
|                                                                                                                                   |                                                                             |
| Reversible                                                                                                                        | Yes                                                                         |
| Reversible Interior Height                                                                                                        | Yes<br>14.38" (37 cm)                                                       |
|                                                                                                                                   |                                                                             |
| Interior Height                                                                                                                   | 14.38" (37 cm)                                                              |
| Interior Height Interior Width                                                                                                    | 14.38" (37 cm)<br>13.5" (34 cm)                                             |
| Interior Height Interior Width Interior Depth                                                                                     | 14.38" (37 cm)<br>13.5" (34 cm)<br>13.25" (34 cm)                           |
| Interior Height Interior Width Interior Depth Shelf Type                                                                          | 14.38" (37 cm)<br>13.5" (34 cm)<br>13.25" (34 cm)<br>Wire                   |
| Interior Height Interior Width Interior Depth Shelf Type Shelf Qty                                                                | 14.38" (37 cm)<br>13.5" (34 cm)<br>13.25" (34 cm)<br>Wire                   |
| Interior Height Interior Width Interior Depth Shelf Type Shelf Qty Thermostat Type                                                | 14.38" (37 cm) 13.5" (34 cm) 13.25" (34 cm) Wire 1 Dial                     |
| Interior Height Interior Width Interior Depth Shelf Type Shelf Qty Thermostat Type Refrigerant Type                               | 14.38" (37 cm) 13.5" (34 cm) 13.25" (34 cm) Wire 1 Dial R134a               |
| Interior Height Interior Width Interior Depth Shelf Type Shelf Qty Thermostat Type Refrigerant Type Refrigerant Amount            | 14.38" (37 cm) 13.5" (34 cm) 13.25" (34 cm) Wire 1 Dial R134a 1.5 oz.       |
| Interior Height Interior Width Interior Depth Shelf Type Shelf Qty Thermostat Type Refrigerant Type Refrigerant Amount Level Legs | 14.38" (37 cm) 13.5" (34 cm)  13.25" (34 cm)  Wire  1  Dial  R134a  1.5 oz. |