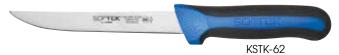

- The comfortable soft-touch, non-slip handle helps to reduce arm and hand fatigue
- Easy edge maintenance and rapid sharpening
- NSF listed

| ITEM     | DESCRIPTION                        | BLADE    | UOM  | CASE |
|----------|------------------------------------|----------|------|------|
| KSTK-30  | Paring Knife, 2-Pcs/Pk             | 3-1/4" L | Pack | 6/36 |
| KSTK-31  | Serrated Paring Knife,<br>2-Pcs/Pk | 3-1/2" L | Pack | 6/36 |
| KSTK-50  | Utility Knife,<br>Serrated Edge    | 5-1/2" L | Each | 6/36 |
| KSTK-60  | Boning Knife, Curved               | 6" L     | Each | 6/36 |
| KSTK-61  | Boning Knife, Narrow               | 6" L     | Each | 6/36 |
| KSTK-62  | Boning Knife, Wide                 | 6" L     | Each | 6/36 |
| KSTK-82  | Fillet Knife, Flexible             | 8" L     | Each | 6/36 |
| KSTK-92  | Bread/Utility Knife,<br>Offset     | 9" L     | Each | 6/36 |
| KSTK-91  | Bread Knife, Curved,<br>Wavy Edge  | 9-1/2" L | Each | 6/36 |
| KSTK-102 | Bread/Pastry Knife,<br>Wide        | 10" L    | Each | 6/36 |