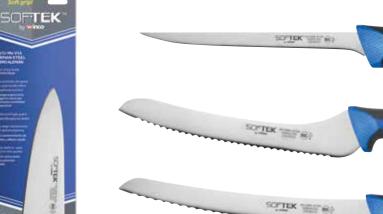

## SOF-TEK™ SOFT GRIP CUTLERY

The SOF-TEK™ series is durable and built for the demands of busy, commercial kitchens. The specially designed slip-resistant, soft-grip handle allows exceptional control, while the sharp edge provides maximum cutting performance.

- The comfortable soft-touch, non-slip handle helps to reduce arm and hand fatigue
- Easy edge maintenance and rapid sharpening
- NSF listed

| ITEM     | DESCRIPTION                        | BLADE    | UOM  | CASE |
|----------|------------------------------------|----------|------|------|
| KSTK-30  | Paring Knife, 2-Pcs/Pk             | 3-1/4" L | Pack | 6/36 |
| KSTK-31  | Serrated Paring Knife,<br>2-Pcs/Pk | 3-1/2" L | Pack | 6/36 |
| KSTK-50  | Utility Knife,<br>Serrated Edge    | 5-1/2" L | Each | 6/36 |
| KSTK-60  | Boning Knife, Curved               | 6" L     | Each | 6/36 |
| KSTK-61  | Boning Knife, Narrow               | 6" L     | Each | 6/36 |
| KSTK-62  | Boning Knife, Wide                 | 6" L     | Each | 6/36 |
| KSTK-82  | Fillet Knife, Flexible             | 8" L     | Each | 6/36 |
| KSTK-92  | Bread/Utility Knife,<br>Offset     | 9" L     | Each | 6/36 |
| KSTK-91  | Bread Knife, Curved,<br>Wavy Edge  | 9-1/2" L | Each | 6/36 |
| KSTK-102 | Bread/Pastry Knife,<br>Wide        | 10" L    | Each | 6/36 |

SEE PAGE 196 FOR DISPLAY RACKS

KSTK-SERIES

KSTK-82

KSTK-92

KSTK-91