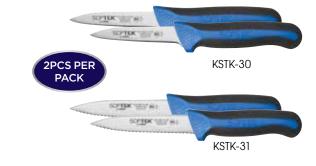

- The comfortable soft-touch, non-slip handle helps to reduce arm and hand fatigue
- Easy edge maintenance and rapid sharpening
- NSF listed

| ITEM     | DESCRIPTION                        | BLADE    | UOM  | CASE |
|----------|------------------------------------|----------|------|------|
| KSTK-30  | Paring Knife, 2-Pcs/Pk             | 3-1/4" L | Pack | 6/36 |
| KSTK-31  | Serrated Paring Knife,<br>2-Pcs/Pk | 3-1/2" L | Pack | 6/36 |
| KSTK-50  | Utility Knife,<br>Serrated Edge    | 5-1/2" L | Each | 6/36 |
| KSTK-60  | Boning Knife, Curved               | 6" L     | Each | 6/36 |
| KSTK-61  | Boning Knife, Narrow               | 6" L     | Each | 6/36 |
| KSTK-62  | Boning Knife, Wide                 | 6" L     | Each | 6/36 |
| KSTK-82  | Fillet Knife, Flexible             | 8" L     | Each | 6/36 |
| KSTK-92  | Bread/Utility Knife,<br>Offset     | 9" L     | Each | 6/36 |
| KSTK-91  | Bread Knife, Curved,<br>Wavy Edge  | 9-1/2" L | Each | 6/36 |
| KSTK-102 | Bread/Pastry Knife,<br>Wide        | 10" L    | Each | 6/36 |