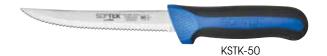

- The comfortable soft-touch, non-slip handle helps to reduce arm and hand fatigue
- Easy edge maintenance and rapid sharpening
- NSF listed

| ITEM     | DESCRIPTION                        | BLADE    | UOM  | CASE |
|----------|------------------------------------|----------|------|------|
| KSTK-30  | Paring Knife, 2-Pcs/Pk             | 3-1/4" L | Pack | 6/36 |
| KSTK-31  | Serrated Paring Knife,<br>2-Pcs/Pk | 3-1/2" L | Pack | 6/36 |
| KSTK-50  | Utility Knife,<br>Serrated Edge    | 5-1/2" L | Each | 6/36 |
| KSTK-60  | Boning Knife, Curved               | 6" L     | Each | 6/36 |
| KSTK-61  | Boning Knife, Narrow               | 6" L     | Each | 6/36 |
| KSTK-62  | Boning Knife, Wide                 | 6" L     | Each | 6/36 |
| KSTK-82  | Fillet Knife, Flexible             | 8" L     | Each | 6/36 |
| KSTK-92  | Bread/Utility Knife,<br>Offset     | 9" L     | Each | 6/36 |
| KSTK-91  | Bread Knife, Curved,<br>Wavy Edge  | 9-1/2" L | Each | 6/36 |
| KSTK-102 | Bread/Pastry Knife,<br>Wide        | 10" L    | Each | 6/36 |