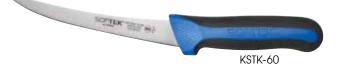

- The comfortable soft-touch, non-slip handle helps to reduce arm and hand fatigue
- Easy edge maintenance and rapid sharpening
- NSF listed

| ITEM     | DESCRIPTION                        | BLADE    | UOM  | CASE |
|----------|------------------------------------|----------|------|------|
| KSTK-30  | Paring Knife, 2-Pcs/Pk             | 3-1/4" L | Pack | 6/36 |
| KSTK-31  | Serrated Paring Knife,<br>2-Pcs/Pk | 3-1/2" L | Pack | 6/36 |
| KSTK-50  | Utility Knife,<br>Serrated Edge    | 5-1/2" L | Each | 6/36 |
| KSTK-60  | Boning Knife, Curved               | 6" L     | Each | 6/36 |
| KSTK-61  | Boning Knife, Narrow               | 6" L     | Each | 6/36 |
| KSTK-62  | Boning Knife, Wide                 | 6" L     | Each | 6/36 |
| KSTK-82  | Fillet Knife, Flexible             | 8" L     | Each | 6/36 |
| KSTK-92  | Bread/Utility Knife,<br>Offset     | 9" L     | Each | 6/36 |
| KSTK-91  | Bread Knife, Curved,<br>Wavy Edge  | 9-1/2" L | Each | 6/36 |
| KSTK-102 | Bread/Pastry Knife,<br>Wide        | 10" L    | Each | 6/36 |