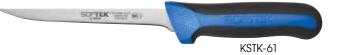

- The comfortable soft-touch, non-slip handle helps to reduce arm and hand fatigue
- Easy edge maintenance and rapid sharpening
- NSF listed

| ITEM     | DESCRIPTION                        | BLADE    | UOM  | CASE |
|----------|------------------------------------|----------|------|------|
| KSTK-30  | Paring Knife, 2-Pcs/Pk             | 3-1/4" L | Pack | 6/36 |
| KSTK-31  | Serrated Paring Knife,<br>2-Pcs/Pk | 3-1/2" L | Pack | 6/36 |
| KSTK-50  | Utility Knife,<br>Serrated Edge    | 5-1/2" L | Each | 6/36 |
| KSTK-60  | Boning Knife, Curved               | 6" L     | Each | 6/36 |
| KSTK-61  | Boning Knife, Narrow               | 6" L     | Each | 6/36 |
| KSTK-62  | Boning Knife, Wide                 | 6" L     | Each | 6/36 |
| KSTK-82  | Fillet Knife, Flexible             | 8" L     | Each | 6/36 |
| KSTK-92  | Bread/Utility Knife,<br>Offset     | 9" L     | Each | 6/36 |
| KSTK-91  | Bread Knife, Curved,<br>Wavy Edge  | 9-1/2" L | Each | 6/36 |
| KSTK-102 | Bread/Pastry Knife,<br>Wide        | 10" L    | Each | 6/36 |