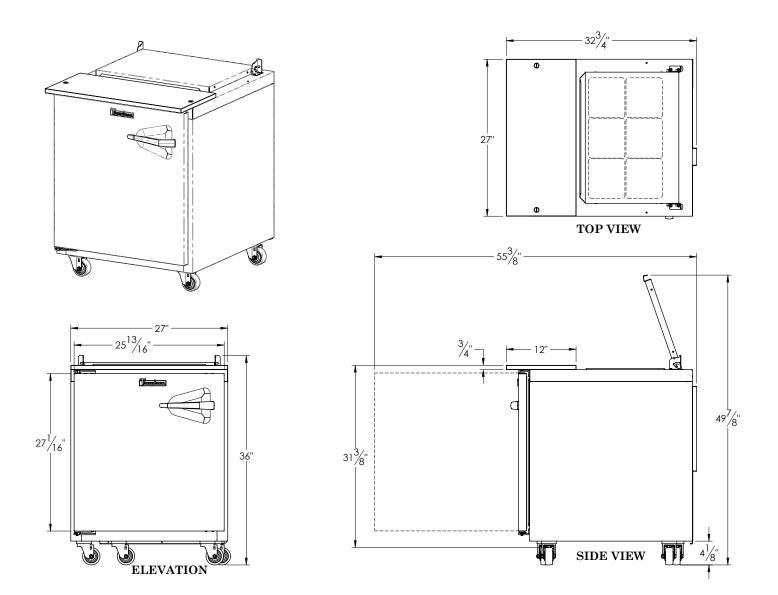

### 27" Wide Models

| <u>Model</u> | <u>Model Type</u> | <u>Hinging</u> |
|--------------|-------------------|----------------|
| UST276-L     | 27" Wide 6 Pan    | Left           |
| UST276R      | 27" Wide 6 Pan    | Right          |
| UST279L      | 27" Wide 9 Pan    | Left           |
| UST279-R     | 27" Wide 9 Pan    | Righ <b>t</b>  |

# MODELS:

UST276-L, UST276-R, UST279-L, UST279-R

| ImbolclebOUTERDOUTERDDIMENSIONAL DATANet Capacity cu. ft. $7.35 [208.1 l]$ # of 1/6 Size Pan Top69Length - overall in. $27 68.6 cm$ ]Depth - overall in.1 $3294 [83.2 cm]$ $3492 [87.6 cm]$ Depth - overall in.1 $3294 [83.2 cm]$ $3492 [87.6 cm]$ Depth - door open 90° in. $55\% [140.7 cm]$ Clear door width in. $25^{13}/16 (65.6 cm]$ Clear door height in. $27^{1}/16 (68.7 cm]$ Depth - cutting board in. $12 (30.5 cm]$ Height - overall on 4" casters $36 (91.4 cm]$ Height - with lid open in.3 $497/6 [126.7 cm]$ $553/4 (141.6 cm)$ # of Shelves2Total Shelf area sq. ft $4.88 [.45 m]$ ELECTRICAL DATA (NEMA 5-15P attached)Voltage $115/60/1$ Full Load Amperes $7.2$ REFRIGERATION DATARefrigerant $R-290$ Refrigerant Amount oz. $3 (85 g)$ BTU/HR2   H.P. $1680   1/5$ HPSHIPPING DATALength - crated in. $45 (114 cm)$ Width - crated in. $42 (107 cm)$ Height - crated in. $56 (142 cm)$ Volume - crated cu. ft. $53 (1500 l)$ Weight - crated lbs. $254 (115 kg)$                                                                                                                                                                                                                                                                                                                                                                                                                                                                        | MODELS                     | UST276         | UST279 |
|--------------------------------------------------------------------------------------------------------------------------------------------------------------------------------------------------------------------------------------------------------------------------------------------------------------------------------------------------------------------------------------------------------------------------------------------------------------------------------------------------------------------------------------------------------------------------------------------------------------------------------------------------------------------------------------------------------------------------------------------------------------------------------------------------------------------------------------------------------------------------------------------------------------------------------------------------------------------------------------------------------------------------------------------------------------------------------------------------------------------------------------------------------------------------------------------------------------------------------------------------------------------------------------------------------------------------------------------------------------------------------------------------------------------------------------------------------------|----------------------------|----------------|--------|
| Net Capacity cu. ft. $7.35 [ U8.1 l]$ # of 1/6 Size Pan Top69Length - overall in.27 68.6 cm)Depth - overall in.132¾ [83.2 cm] $34½ [87.6 cm]$ Depth - door open 90° in. $55\% [14U.7 cm]$ Clear door width in. $25^{13}/_{16} (65.6 cm]$ Clear door height in. $27^{1}/_{16} (68.7 cm]$ Depth - cutting board in.12 [30.5 cm]8 [20.3 cm]Height - overall on 4" casters $36 [91.4 cm]$ Height - with lid open in.3 $497/_8 [126.7 cm]$ $55\% [141.6 cm]$ # of Doors11# of Shelves2Total Shelf area sq. ft $4.88 [.45 m]$ ELECTRICAL DATA (NEMA 5-15P attached)Voltage $115/60/1$ Full Load Amperes $7.2$ Refrigerant $R-290$ Refrigerant Amount oz. $3 [85 g]$ BTU/HR2   H.P. $1680   1/5 HP$ SHIPPING DATALength - crated in. $45 [114 cm]$ Width - crated in. $45 [114 cm]$ Width - crated in. $56 [142 cm]$ Height - crated in. $56 [142 cm]$ Width - crated in. $56 [142 cm]$ Under - crated cu. ft. $53 (150 U)$                                                                                                                                                                                                                                                                                                                                                                                                                                                                                                                                         |                            | 031270         | 031277 |
| # of 1/6 Size Pan Top         6         9           Length - overall in.         27 68.6 cm)         34½ (87.6 cm)           Depth - overall in. <sup>1</sup> 32¾ (83.2 cm)         34½ (87.6 cm)           Depth - door open 90° in.         55¾ (140.7 cm)         Clear door width in.         25 <sup>13</sup> / <sub>16</sub> (65.6 cm)           Clear door height in.         27 <sup>1</sup> / <sub>16</sub> (68.7 cm)         8 (20.3 cm)         Bepth - overall on 4" casters         36 (91.4 cm)           Height - overall on 4" casters         36 (91.4 cm)         8 (20.3 cm)         Height - overall on 4" casters         36 (91.4 cm)           Height - overall on 4" casters         36 (91.4 cm)         55¾ (141.6 cm)         # of Doors         1           # of Shelves         2         Total Shelf area sq. ft         4.88 (.45 m)         EECTRICAL DATA (NEMA 5-15P attached)           Voltage         115/60/1         Full Load Amperes         7.2           REFRIGERATION DATA         Refrigerant Amount oz.         3 (85 g)         BTU/HR <sup>2</sup>   H.P.         1680   1/5 HP           SHIPPING DATA         Length - crated in.         45 (114 cm)         Width - crated in.         45 (114 cm)           Width - crated in.         45 (114 cm)         Width - crated in.         56 (142 cm)         Volume - crated cu. ft.         53 (1500 l)         Total Shelf - crated cu. ft.         53 ( |                            | 7.25 (209.1.1) |        |
| Length - overall in.       27 68.6 cm)         Depth - overall in.1       32¾ (83.2 cm) $34½$ (87.6 cm)         Depth - door open 90° in. $55\%$ (140.7 cm)         Clear door width in. $25^{13}/_{16}$ (65.6 cm)         Clear door height in. $27^{1}/_{16}$ (68.7 cm)         Depth - cutting board in.       12 (30.5 cm)       8 (20.3 cm)         Height - overall on 4" casters $36/91.4$ cm)         Height - overall on 4" casters $36/91.4$ cm)         Height - with lid open in.3 $497/_8$ (126.7 cm) $55\%$ (141.6 cm)         # of Doors       1       #         # of Shelves       2       Total Shelf area sq. ft $4.88$ (.45 m)         ELECTRICAL DATA (NEMA 5-15P attached)       Voltage $115/60/1$ Full Load Amperes $7.2$ Refrigerant         Refrigerant Amount oz. $3$ (85 g) $3$ (85 g)         BTU/HR <sup>2</sup>   H.P. $1680   1/5$ HP       SHIPPING DATA         Length - crated in. $45$ (114 cm)       Width - crated in.         Width - crated in. $42$ (107 cm)       Height - crated in.         Height - crated in. $56$ (142 cm)       Volume - crated cu. ft.                                                                                                                                                                                                                                                                                                                                                       |                            | · · · · · ·    |        |
| Depth - overall in.1         32¾ (83.2 cm)         34½ (87.6 cm)           Depth - door open 90° in.         55¾ (140.7 cm)           Clear door width in.         25 <sup>13</sup> / <sub>16</sub> (65.6 cm)           Clear door height in.         271/ <sub>16</sub> (68.7 cm)           Depth - cutting board in.         12 (30.5 cm)         8 (20.3 cm)           Height - overall on 4" casters         36 (91.4 cm)           Height - with lid open in.3         497/8 (126.7 cm)         55¾ (141.6 cm)           # of Doors         1         #           # of Shelves         2         1           Total Shelf area sq. ft         4.88 (.45 m)         E           ELECTRICAL DATA (NEMA 5-15P attached)         Voltage         115/60/1           Full Load Amperes         7.2         Refrigerant         R-290           Refrigerant Amount oz.         3 (85 g)         3           BTU/HR <sup>2</sup>   H.P.         1680   1/5 HP           SHIPPING DATA         45 (114 cm)           Width - crated in.         42 (107 cm)           Height - crated in.         56 (142 cm)           Voltume - crated cu. ft.         53 (1500 l)                                                                                                                                                                                                                                                                                             | •                          | ,              |        |
| Depth - door open 90° in. $55\% [140.7 \text{ cm}]$ Clear door width in. $25^{13}/_{16} (65.6 \text{ cm})$ Clear door height in. $27^{1}/_{16} (68.7 \text{ cm})$ Depth - cutting board in. $12 [30.5 \text{ cm}]$ $8 [20.3 \text{ cm})$ Height - overall on 4" casters $36 [91.4 \text{ cm}]$ Height - with lid open in.3 $49^{7}/_{8} [126.7 \text{ cm}]$ $55\% (141.6 \text{ cm})$ # of Doors1# of Shelves2Total Shelf area sq. ft $4.88 [.45 \text{ m}]$ ELECTRICAL DATA (NEMA 5-15P attached)Voltage $115/60/1$ Full Load Amperes $7.2$ REFRIGERATION DATARefrigerant $\mathbb{R}-2 \vee$ Refrigerant Amount oz. $3 [85 g]$ BTU/HR2   H.P. $1680   1/5 \text{ HP}$ SHIPPING DATALength - crated in. $42 [107 \text{ cm}]$ Height - crated in. $56 (142 \text{ cm}]$ Width - crated in. $56 (142 \text{ cm}]$ Volume - crated cu. ft. $53 (1500 \text{ l})$                                                                                                                                                                                                                                                                                                                                                                                                                                                                                                                                                                                              | -                          |                |        |
| Clear door width in. $25^{13}/_{16}$ (65.6 cm)Clear door height in. $27^{1}/_{16}$ (68.7 cm)Depth - cutting board in.12 (30.5 cm)8 (20.3 cm)Height - overall on 4" casters $36$ (91.4 cm)Height - with lid open in.3 $497/_8$ (126.7 cm) $553/_4$ (141.6 cm)# of Doors1# of Shelves2Total Shelf area sq. ft $4.88$ (.45 m)ELECTRICAL DATA (NEMA 5-15P attached)Voltage $115/60/1$ Full Load Amperes $7.2$ REFRIGERATION DATARefrigerant $R-290$ Refrigerant Amount oz. $3$ (85 g)BTU/HR2   H.P. $1680   1/5$ HPSHIPPING DATALength - crated in. $45$ (114 cm)Width - crated in. $56$ (142 cm)Volume - crated cu. ft. $53$ (1500 l)                                                                                                                                                                                                                                                                                                                                                                                                                                                                                                                                                                                                                                                                                                                                                                                                                           |                            |                |        |
| Clear door height in. $27^{1}/_{16}$ (68.7 cm)Depth - cutting board in.12 (30.5 cm)8 (20.3 cm)Height - overall on 4" casters36 (91.4 cm)Height - with lid open in.3 $49^{7}/_{8}$ (126.7 cm) $5534$ (141.6 cm)# of Doors1# of Shelves2Total Shelf area sq. ft4.88 (.45 m)ELECTRICAL DATA (NEMA 5-15P attached)Voltage115/60/1Full Load Amperes7.2REFRIGERATION DATARefrigerantR-290Refrigerant Amount oz.3 (85 g)BTU/HR2   H.P.1680   1/5 HPSHIPPING DATALength - crated in.45 (114 cm)Width - crated in.56 (142 cm)Volume - crated cu. ft.53 (1500 l)                                                                                                                                                                                                                                                                                                                                                                                                                                                                                                                                                                                                                                                                                                                                                                                                                                                                                                       |                            |                |        |
| Depth - cutting board in.         12 (30.5 cm)         8 (20.3 cm)           Height - overall on 4" casters         36 (91.4 cm)           Height - with lid open in. <sup>3</sup> 49 <sup>7</sup> / <sub>8</sub> (126.7 cm)         55 <sup>3</sup> / <sub>4</sub> (141.6 cm)           # of Doors         1           # of Shelves         2           Total Shelf area sq. ft         4.88 (.45 m)           ELECTRICAL DATA (NEMA 5-15P attached)           Voltage         115/60/1           Full Load Amperes         7.2           REFRIGERATION DATA           Refrigerant         R-290           Refrigerant Amount oz.         3 (85 g)           BTU/HR <sup>2</sup>   H.P.         1680   1/5 HP           SHIPPING DATA         Length - crated in.           Width - crated in.         42 (107 cm)           Height - crated in.         56 (142 cm)           Volume - crated cu. ft.         53 (1500 l)                                                                                                                                                                                                                                                                                                                                                                                                                                                                                                                                  |                            |                |        |
| Height - overall on 4" casters $36 [91.4 \text{ cm}]$ Height - with lid open in.3 $497/_8 [126.7 \text{ cm}]$ $55\% [141.6 \text{ cm}]$ # of Doors1# of Shelves2Total Shelf area sq. ft $4.88 [.45 \text{ m}]$ ELECTRICAL DATA (NEMA 5-15P attached)Voltage $115/60/1$ Full Load Amperes $7.2$ REFRIGERATION DATARefrigerant $R-290$ Refrigerant Amount oz. $3 [85 g]$ BTU/HR2   H.P. $1680   1/5 \text{ HP}$ SHIPPING DATALength - crated in. $42 [107 \text{ cm}]$ Height - crated in. $56 (142 \text{ cm})$ Volume - crated cu. ft. $53 (1500 \text{ l})$                                                                                                                                                                                                                                                                                                                                                                                                                                                                                                                                                                                                                                                                                                                                                                                                                                                                                                 | 5                          |                |        |
| Height - with lid open in. <sup>3</sup> $49^{7}/_{8}$ (126.7 cm) $55\%$ (141.6 cm)         # of Doors       1         # of Shelves       2         Total Shelf area sq. ft       4.88 (.45 m)         ELECTRICAL DATA (NEMA 5-15P attached)       Voltage         Voltage       115/60/1         Full Load Amperes       7.2         REFRIGERATION DATA       Refrigerant         Refrigerant Amount oz.       3 (85 g)         BTU/HR <sup>2</sup>   H.P.       1680   1/5 HP         SHIPPING DATA       Length - crated in.         Width - crated in.       42 (107 cm)         Height - crated in.       56 (142 cm)         Volume - crated cu. ft.       53 (1500 l)                                                                                                                                                                                                                                                                                                                                                                                                                                                                                                                                                                                                                                                                                                                                                                                  |                            |                |        |
| # of Doors1# of Doors1# of Shelves2Total Shelf area sq. ft4.88 [.45 m]ELECTRICAL DATA (NEMA 5-15P attached)Voltage115/60/1Full Load Amperes7.2REFRIGERATION DATARefrigerantR-290Refrigerant Amount oz.3 [85 g]BTU/HR²   H.P.1680   1/5 HPSHIPPING DATALength - crated in.45 [114 cm]Width - crated in.56 [142 cm]Volume - crated cu. ft.53 (1500 l)                                                                                                                                                                                                                                                                                                                                                                                                                                                                                                                                                                                                                                                                                                                                                                                                                                                                                                                                                                                                                                                                                                          |                            | ,              | ,      |
| # of Shelves2Total Shelf area sq. ft4.88 (.45 m)ELECTRICAL DATA (NEMA 5-15P attached)Voltage115/60/1Full Load Amperes7.2REFRIGERATION DATARefrigerantR-290Refrigerant Amount oz.3 (85 g)BTU/HR²   H.P.1680   1/5 HPSHIPPING DATALength - crated in.45 (114 cm)Width - crated in.56 (142 cm)Height - crated in.53 (1500 l)                                                                                                                                                                                                                                                                                                                                                                                                                                                                                                                                                                                                                                                                                                                                                                                                                                                                                                                                                                                                                                                                                                                                    |                            |                |        |
| Total Shelf area sq. ft4.88 (.45 m)ELECTRICAL DATA (NEMA 5-15P attached)Voltage115/60/1Full Load Amperes7.2REFRIGERATION DATARefrigerantR-290Refrigerant Amount oz.3 (85 g)BTU/HR²   H.P.1680   1/5 HPSHIPPING DATALength - crated in.45 (114 cm)Width - crated in.56 (142 cm)Height - crated in.53 (1500 l)                                                                                                                                                                                                                                                                                                                                                                                                                                                                                                                                                                                                                                                                                                                                                                                                                                                                                                                                                                                                                                                                                                                                                 |                            |                |        |
| ELECTRICAL DATA (NEMA 5-15P attached)Voltage115/60/1Full Load Amperes7.2REFRIGERATION DATARefrigerantRefrigerant Amount oz.3 (85 g)BTU/HR²   H.P.1680   1/5 HPSHIPPING DATA1680   1/5 HPLength - crated in.45 (114 cm)Width - crated in.42 (107 cm)Height - crated in.56 (142 cm)Volume - crated cu. ft.53 (1500 l)                                                                                                                                                                                                                                                                                                                                                                                                                                                                                                                                                                                                                                                                                                                                                                                                                                                                                                                                                                                                                                                                                                                                          | # of Shelves               |                |        |
| Voltage115/60/1Full Load Amperes7.2REFRIGERATION DATARefrigerantR-290Refrigerant Amount oz.3 (85 g)BTU/HR²   H.P.1680   1/5 HPSHIPPING DATALength - crated in.45 (114 cm)Width - crated in.42 (107 cm)Height - crated in.56 (142 cm)Volume - crated cu. ft.53 (1500 l)                                                                                                                                                                                                                                                                                                                                                                                                                                                                                                                                                                                                                                                                                                                                                                                                                                                                                                                                                                                                                                                                                                                                                                                       | · · ·                      |                |        |
| Full Load Amperes       7.2         REFRIGERATION DATA         Refrigerant       R-290         Refrigerant Amount oz.       3 (85 g)         BTU/HR²   H.P.       1680   1/5 HP         SHIPPING DATA       Length - crated in.         Width - crated in.       45 (114 cm)         Width - crated in.       56 (142 cm)         Volume - crated cu. ft.       53 (1500 l)                                                                                                                                                                                                                                                                                                                                                                                                                                                                                                                                                                                                                                                                                                                                                                                                                                                                                                                                                                                                                                                                                  | ELECTRICAL DATA (NEMA 5-1  | 5P attached)   |        |
| REFRIGERATION DATARefrigerantR-290Refrigerant Amount oz.3 (85 g)BTU/HR²   H.P.1680   1/5 HPSHIPPING DATALength - crated in.45 (114 cm)Width - crated in.42 (107 cm)Height - crated in.56 (142 cm)Volume - crated cu. ft.53 (1500 l)                                                                                                                                                                                                                                                                                                                                                                                                                                                                                                                                                                                                                                                                                                                                                                                                                                                                                                                                                                                                                                                                                                                                                                                                                          | Voltage                    | 115/60/1       |        |
| RefrigerantR-290Refrigerant Amount oz.3 (85 g)BTU/HR²   H.P.1680   1/5 HPSHIPPING DATALength - crated in.45 (114 cm)Width - crated in.42 (107 cm)Height - crated in.56 (142 cm)Volume - crated cu. ft.53 (1500 l)                                                                                                                                                                                                                                                                                                                                                                                                                                                                                                                                                                                                                                                                                                                                                                                                                                                                                                                                                                                                                                                                                                                                                                                                                                            | Full Load Amperes          | 7.2            |        |
| Refrigerant Amount oz.       3 (85 g)         BTU/HR²   H.P.       1680   1/5 HP         SHIPPING DATA       45 (114 cm)         Width - crated in.       45 (107 cm)         Height - crated in.       56 (142 cm)         Volume - crated cu. ft.       53 (1500 l)                                                                                                                                                                                                                                                                                                                                                                                                                                                                                                                                                                                                                                                                                                                                                                                                                                                                                                                                                                                                                                                                                                                                                                                        | REFRIGERATION DATA         |                |        |
| BTU/HR²   H.P.       1680   1/5 HP         SHIPPING DATA         Length - crated in.       45 (114 cm)         Width - crated in.       42 (107 cm)         Height - crated in.       56 (142 cm)         Volume - crated cu. ft.       53 (1500 l)                                                                                                                                                                                                                                                                                                                                                                                                                                                                                                                                                                                                                                                                                                                                                                                                                                                                                                                                                                                                                                                                                                                                                                                                          | Refrigerant                | R-290          |        |
| SHIPPING DATALength - crated in.45 (114 cm)Width - crated in.42 (107 cm)Height - crated in.56 (142 cm)Volume - crated cu. ft.53 (1500 l)                                                                                                                                                                                                                                                                                                                                                                                                                                                                                                                                                                                                                                                                                                                                                                                                                                                                                                                                                                                                                                                                                                                                                                                                                                                                                                                     | Refrigerant Amount oz.     | 3 (85 g)       |        |
| Length - crated in.45 (114 cm)Width - crated in.42 (107 cm)Height - crated in.56 (142 cm)Volume - crated cu. ft.53 (1500 l)                                                                                                                                                                                                                                                                                                                                                                                                                                                                                                                                                                                                                                                                                                                                                                                                                                                                                                                                                                                                                                                                                                                                                                                                                                                                                                                                  | BTU/HR <sup>2</sup>   H.P. | 1680   1/5 HP  |        |
| Width - crated in.         42 (107 cm)           Height - crated in.         56 (142 cm)           Volume - crated cu. ft.         53 (1500 l)                                                                                                                                                                                                                                                                                                                                                                                                                                                                                                                                                                                                                                                                                                                                                                                                                                                                                                                                                                                                                                                                                                                                                                                                                                                                                                               | SHIPPING DATA              |                |        |
| Height - crated in.56 (142 cm)Volume - crated cu. ft.53 (1500 l)                                                                                                                                                                                                                                                                                                                                                                                                                                                                                                                                                                                                                                                                                                                                                                                                                                                                                                                                                                                                                                                                                                                                                                                                                                                                                                                                                                                             | Length - crated in.        | 45 (114 cm)    |        |
| Volume - crated cu. ft. 53 (1500 l)                                                                                                                                                                                                                                                                                                                                                                                                                                                                                                                                                                                                                                                                                                                                                                                                                                                                                                                                                                                                                                                                                                                                                                                                                                                                                                                                                                                                                          | Width - crated in.         | 42 (107 cm)    |        |
|                                                                                                                                                                                                                                                                                                                                                                                                                                                                                                                                                                                                                                                                                                                                                                                                                                                                                                                                                                                                                                                                                                                                                                                                                                                                                                                                                                                                                                                              | Height - crated in.        | 56 (142 cm)    |        |
| Weight - crated lbs. 254 (115 kg)                                                                                                                                                                                                                                                                                                                                                                                                                                                                                                                                                                                                                                                                                                                                                                                                                                                                                                                                                                                                                                                                                                                                                                                                                                                                                                                                                                                                                            | Volume - crated cu. ft.    | 53 (1500 l)    |        |
|                                                                                                                                                                                                                                                                                                                                                                                                                                                                                                                                                                                                                                                                                                                                                                                                                                                                                                                                                                                                                                                                                                                                                                                                                                                                                                                                                                                                                                                              | Weight - crated lbs.       | 254 (115 kg)   |        |

Equipped with one NEMA 5-15P Plug

NOTES:

1. Overall depth includes standard cutting board 2. Compressor BTU based on a 90°F ambient and 20°F evaporator

3. Height includes 4" casters