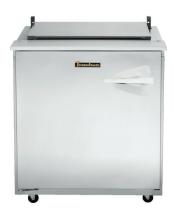

# UST SERIES Compact Sandwich Prep Tables with Flat Cover/Self-Contained

Models listed to the applicable UL, CSA and NSF standards by an approved NRTL. Consult the factory or unit data plate for additional information.

# MODEL:

UST276-L

CAD and/or Revit Files Available

https://traulsen.kclcad.com/