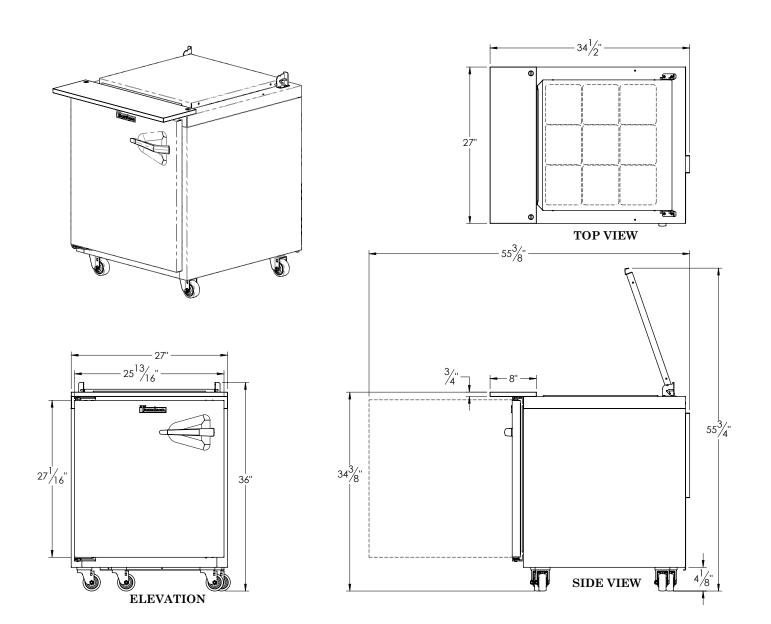

### 27" Wide Models

| <u>Model</u> | <u>Model Type</u> | <u>Hinging</u> |
|--------------|-------------------|----------------|
| UST276-L     | 27" Wide 6 Pan    | Left           |
| UST276R      | 27" Wide 6 Pan    | Right          |
| UST279L      | 27" Wide 9 Pan    | Left           |
| UST279-R     | 27" Wide 9 Pan    | Righ <b>t</b>  |

# MODELS:

UST276-L, UST276-R, UST279-L, UST279-R

| ImbolclebOUTERDOUTERDDIMENSIONAL DATANet Capacity cu. ft. $7.35 [208.1 l]$ # of 1/6 Size Pan Top69Length - overall in. $27 68.6 cm$ ]Depth - overall in.1 $3294 [83.2 cm]$ $3492 [87.6 cm]$ Depth - overall in.1 $3294 [83.2 cm]$ $3492 [87.6 cm]$ Depth - door open 90° in. $55\% [140.7 cm]$ Clear door width in. $25^{13}/16 (65.6 cm]$ Clear door height in. $27^{1}/16 (68.7 cm]$ Depth - cutting board in. $12 (30.5 cm]$ Height - overall on 4" casters $36 (91.4 cm]$ Height - with lid open in.3 $497/6 [126.7 cm]$ $553/4 (141.6 cm)$ # of Shelves2Total Shelf area sq. ft $4.88 [.45 m]$ ELECTRICAL DATA (NEMA 5-15P attached)Voltage $115/60/1$ Full Load Amperes $7.2$ REFRIGERATION DATARefrigerant $R-290$ Refrigerant Amount oz. $3 (85 g)$ BTU/HR2   H.P. $1680   1/5$ HPSHIPPING DATALength - crated in. $45 (114 cm)$ Width - crated in. $42 (107 cm)$ Height - crated in. $56 (142 cm)$ Volume - crated cu. ft. $53 (1500 l)$ Weight - crated lbs. $254 (115 kg)$                                                                                                                                                                                                                                                                                                                                                                                                                                                                        | MODELS                     | UST276         | UST279 |
|--------------------------------------------------------------------------------------------------------------------------------------------------------------------------------------------------------------------------------------------------------------------------------------------------------------------------------------------------------------------------------------------------------------------------------------------------------------------------------------------------------------------------------------------------------------------------------------------------------------------------------------------------------------------------------------------------------------------------------------------------------------------------------------------------------------------------------------------------------------------------------------------------------------------------------------------------------------------------------------------------------------------------------------------------------------------------------------------------------------------------------------------------------------------------------------------------------------------------------------------------------------------------------------------------------------------------------------------------------------------------------------------------------------------------------------------------------------|----------------------------|----------------|--------|
| Net Capacity cu. ft. $7.35 [ U8.1 l]$ # of 1/6 Size Pan Top69Length - overall in.27 68.6 cm)Depth - overall in.132¾ [83.2 cm] $34½ [87.6 cm]$ Depth - door open 90° in. $55\% [14U.7 cm]$ Clear door width in. $25^{13}/_{16} (65.6 cm]$ Clear door height in. $27^{1}/_{16} (68.7 cm]$ Depth - cutting board in.12 [30.5 cm]8 [20.3 cm]Height - overall on 4" casters $36 [91.4 cm]$ Height - with lid open in.3 $497/_8 [126.7 cm]$ $55\% [141.6 cm]$ # of Doors11# of Shelves2Total Shelf area sq. ft $4.88 [.45 m]$ ELECTRICAL DATA (NEMA 5-15P attached)Voltage $115/60/1$ Full Load Amperes $7.2$ Refrigerant $R-290$ Refrigerant Amount oz. $3 [85 g]$ BTU/HR2   H.P. $1680   1/5 HP$ SHIPPING DATALength - crated in. $45 [114 cm]$ Width - crated in. $45 [114 cm]$ Width - crated in. $56 [142 cm]$ Height - crated in. $56 [142 cm]$ Width - crated in. $56 [142 cm]$ Under - crated cu. ft. $53 (150 U)$                                                                                                                                                                                                                                                                                                                                                                                                                                                                                                                                         |                            | 031270         | 031277 |
| # of 1/6 Size Pan Top         6         9           Length - overall in.         27 68.6 cm)         34½ (87.6 cm)           Depth - overall in. <sup>1</sup> 32¾ (83.2 cm)         34½ (87.6 cm)           Depth - door open 90° in.         55¾ (140.7 cm)         Clear door width in.         25 <sup>13</sup> / <sub>16</sub> (65.6 cm)           Clear door height in.         27 <sup>1</sup> / <sub>16</sub> (68.7 cm)         8 (20.3 cm)         Bepth - overall on 4" casters         36 (91.4 cm)           Height - overall on 4" casters         36 (91.4 cm)         8 (20.3 cm)         Height - overall on 4" casters         36 (91.4 cm)           Height - overall on 4" casters         36 (91.4 cm)         55¾ (141.6 cm)         # of Doors         1           # of Shelves         2         Total Shelf area sq. ft         4.88 (.45 m)         EECTRICAL DATA (NEMA 5-15P attached)           Voltage         115/60/1         Full Load Amperes         7.2           REFRIGERATION DATA         Refrigerant Amount oz.         3 (85 g)         BTU/HR <sup>2</sup>   H.P.         1680   1/5 HP           SHIPPING DATA         Length - crated in.         45 (114 cm)         Width - crated in.         45 (114 cm)           Width - crated in.         45 (114 cm)         Width - crated in.         56 (142 cm)         Volume - crated cu. ft.         53 (1500 l)         Total Shelf - crated cu. ft.         53 ( |                            | 7.25 (209.1.1) |        |
| Length - overall in.       27 68.6 cm)         Depth - overall in.1       32¾ (83.2 cm) $34½$ (87.6 cm)         Depth - door open 90° in. $55\%$ (140.7 cm)         Clear door width in. $25^{13}/_{16}$ (65.6 cm)         Clear door height in. $27^{1}/_{16}$ (68.7 cm)         Depth - cutting board in.       12 (30.5 cm)       8 (20.3 cm)         Height - overall on 4" casters $36/91.4$ cm)         Height - overall on 4" casters $36/91.4$ cm)         Height - with lid open in.3 $497/_8$ (126.7 cm) $55\%$ (141.6 cm)         # of Doors       1       #         # of Shelves       2       Total Shelf area sq. ft $4.88$ (.45 m)         ELECTRICAL DATA (NEMA 5-15P attached)       Voltage $115/60/1$ Full Load Amperes $7.2$ Refrigerant         Refrigerant Amount oz. $3$ (85 g) $3$ (85 g)         BTU/HR <sup>2</sup>   H.P. $1680   1/5$ HP       SHIPPING DATA         Length - crated in. $45$ (114 cm)       Width - crated in.         Width - crated in. $42$ (107 cm)       Height - crated in.         Height - crated in. $56$ (142 cm)       Volume - crated cu. ft.                                                                                                                                                                                                                                                                                                                                                       |                            | · · · · · ·    |        |
| Depth - overall in.1         32¾ (83.2 cm)         34½ (87.6 cm)           Depth - door open 90° in.         55¾ (140.7 cm)           Clear door width in.         25 <sup>13</sup> / <sub>16</sub> (65.6 cm)           Clear door height in.         271/ <sub>16</sub> (68.7 cm)           Depth - cutting board in.         12 (30.5 cm)         8 (20.3 cm)           Height - overall on 4" casters         36 (91.4 cm)           Height - with lid open in.3         497/8 (126.7 cm)         55¾ (141.6 cm)           # of Doors         1         #           # of Shelves         2         1           Total Shelf area sq. ft         4.88 (.45 m)         E           ELECTRICAL DATA (NEMA 5-15P attached)         Voltage         115/60/1           Full Load Amperes         7.2         Refrigerant         R-290           Refrigerant Amount oz.         3 (85 g)         3           BTU/HR <sup>2</sup>   H.P.         1680   1/5 HP           SHIPPING DATA         45 (114 cm)           Width - crated in.         42 (107 cm)           Height - crated in.         56 (142 cm)           Voltume - crated cu. ft.         53 (1500 l)                                                                                                                                                                                                                                                                                             | •                          | ,              |        |
| Depth - door open 90° in. $55\% [140.7 \text{ cm}]$ Clear door width in. $25^{13}/_{16} (65.6 \text{ cm})$ Clear door height in. $27^{1}/_{16} (68.7 \text{ cm})$ Depth - cutting board in. $12 [30.5 \text{ cm}]$ $8 [20.3 \text{ cm})$ Height - overall on 4" casters $36 [91.4 \text{ cm}]$ Height - with lid open in.3 $49^{7}/_{8} [126.7 \text{ cm}]$ $55\% (141.6 \text{ cm})$ # of Doors1# of Shelves2Total Shelf area sq. ft $4.88 [.45 \text{ m}]$ ELECTRICAL DATA (NEMA 5-15P attached)Voltage $115/60/1$ Full Load Amperes $7.2$ REFRIGERATION DATARefrigerant $\mathbb{R}-2 \vee$ Refrigerant Amount oz. $3 [85 g]$ BTU/HR2   H.P. $1680   1/5 \text{ HP}$ SHIPPING DATALength - crated in. $42 [107 \text{ cm}]$ Height - crated in. $56 (142 \text{ cm}]$ Width - crated in. $56 (142 \text{ cm}]$ Volume - crated cu. ft. $53 (1500 \text{ l})$                                                                                                                                                                                                                                                                                                                                                                                                                                                                                                                                                                                              | -                          |                |        |
| Clear door width in. $25^{13}/_{16}$ (65.6 cm)Clear door height in. $27^{1}/_{16}$ (68.7 cm)Depth - cutting board in.12 (30.5 cm)8 (20.3 cm)Height - overall on 4" casters $36$ (91.4 cm)Height - with lid open in.3 $497/_8$ (126.7 cm) $553/_4$ (141.6 cm)# of Doors1# of Shelves2Total Shelf area sq. ft $4.88$ (.45 m)ELECTRICAL DATA (NEMA 5-15P attached)Voltage $115/60/1$ Full Load Amperes $7.2$ REFRIGERATION DATARefrigerant $R-290$ Refrigerant Amount oz. $3$ (85 g)BTU/HR2   H.P. $1680   1/5$ HPSHIPPING DATALength - crated in. $45$ (114 cm)Width - crated in. $56$ (142 cm)Volume - crated cu. ft. $53$ (1500 l)                                                                                                                                                                                                                                                                                                                                                                                                                                                                                                                                                                                                                                                                                                                                                                                                                           |                            |                |        |
| Clear door height in. $27^{1}/_{16}$ (68.7 cm)Depth - cutting board in.12 (30.5 cm)8 (20.3 cm)Height - overall on 4" casters36 (91.4 cm)Height - with lid open in.3 $49^{7}/_{8}$ (126.7 cm) $5534$ (141.6 cm)# of Doors1# of Shelves2Total Shelf area sq. ft4.88 (.45 m)ELECTRICAL DATA (NEMA 5-15P attached)Voltage115/60/1Full Load Amperes7.2REFRIGERATION DATARefrigerantR-290Refrigerant Amount oz.3 (85 g)BTU/HR2   H.P.1680   1/5 HPSHIPPING DATALength - crated in.45 (114 cm)Width - crated in.56 (142 cm)Volume - crated cu. ft.53 (1500 l)                                                                                                                                                                                                                                                                                                                                                                                                                                                                                                                                                                                                                                                                                                                                                                                                                                                                                                       |                            |                |        |
| Depth - cutting board in.         12 (30.5 cm)         8 (20.3 cm)           Height - overall on 4" casters         36 (91.4 cm)           Height - with lid open in. <sup>3</sup> 49 <sup>7</sup> / <sub>8</sub> (126.7 cm)         55 <sup>3</sup> / <sub>4</sub> (141.6 cm)           # of Doors         1           # of Shelves         2           Total Shelf area sq. ft         4.88 (.45 m)           ELECTRICAL DATA (NEMA 5-15P attached)           Voltage         115/60/1           Full Load Amperes         7.2           REFRIGERATION DATA           Refrigerant         R-290           Refrigerant Amount oz.         3 (85 g)           BTU/HR <sup>2</sup>   H.P.         1680   1/5 HP           SHIPPING DATA         Length - crated in.           Width - crated in.         42 (107 cm)           Height - crated in.         56 (142 cm)           Volume - crated cu. ft.         53 (1500 l)                                                                                                                                                                                                                                                                                                                                                                                                                                                                                                                                  |                            |                |        |
| Height - overall on 4" casters $36 [91.4 \text{ cm}]$ Height - with lid open in.3 $497/_8 [126.7 \text{ cm}]$ $55\% [141.6 \text{ cm}]$ # of Doors1# of Shelves2Total Shelf area sq. ft $4.88 [.45 \text{ m}]$ ELECTRICAL DATA (NEMA 5-15P attached)Voltage $115/60/1$ Full Load Amperes $7.2$ REFRIGERATION DATARefrigerant $R-290$ Refrigerant Amount oz. $3 [85 g]$ BTU/HR2   H.P. $1680   1/5 \text{ HP}$ SHIPPING DATALength - crated in. $42 [107 \text{ cm}]$ Height - crated in. $56 (142 \text{ cm})$ Volume - crated cu. ft. $53 (1500 \text{ l})$                                                                                                                                                                                                                                                                                                                                                                                                                                                                                                                                                                                                                                                                                                                                                                                                                                                                                                 | 5                          |                |        |
| Height - with lid open in. <sup>3</sup> $49^{7}/_{8}$ (126.7 cm) $55\%$ (141.6 cm)         # of Doors       1         # of Shelves       2         Total Shelf area sq. ft       4.88 (.45 m)         ELECTRICAL DATA (NEMA 5-15P attached)       Voltage         Voltage       115/60/1         Full Load Amperes       7.2         REFRIGERATION DATA       Refrigerant         Refrigerant Amount oz.       3 (85 g)         BTU/HR <sup>2</sup>   H.P.       1680   1/5 HP         SHIPPING DATA       Length - crated in.         Width - crated in.       42 (107 cm)         Height - crated in.       56 (142 cm)         Volume - crated cu. ft.       53 (1500 l)                                                                                                                                                                                                                                                                                                                                                                                                                                                                                                                                                                                                                                                                                                                                                                                  |                            |                |        |
| # of Doors1# of Doors1# of Shelves2Total Shelf area sq. ft4.88 [.45 m]ELECTRICAL DATA (NEMA 5-15P attached)Voltage115/60/1Full Load Amperes7.2REFRIGERATION DATARefrigerantR-290Refrigerant Amount oz.3 [85 g]BTU/HR²   H.P.1680   1/5 HPSHIPPING DATALength - crated in.45 [114 cm]Width - crated in.56 [142 cm]Volume - crated cu. ft.53 (1500 l)                                                                                                                                                                                                                                                                                                                                                                                                                                                                                                                                                                                                                                                                                                                                                                                                                                                                                                                                                                                                                                                                                                          |                            | ,              | ,      |
| # of Shelves2Total Shelf area sq. ft4.88 (.45 m)ELECTRICAL DATA (NEMA 5-15P attached)Voltage115/60/1Full Load Amperes7.2REFRIGERATION DATARefrigerantR-290Refrigerant Amount oz.3 (85 g)BTU/HR²   H.P.1680   1/5 HPSHIPPING DATALength - crated in.45 (114 cm)Width - crated in.56 (142 cm)Height - crated in.53 (1500 l)                                                                                                                                                                                                                                                                                                                                                                                                                                                                                                                                                                                                                                                                                                                                                                                                                                                                                                                                                                                                                                                                                                                                    |                            |                |        |
| Total Shelf area sq. ft4.88 (.45 m)ELECTRICAL DATA (NEMA 5-15P attached)Voltage115/60/1Full Load Amperes7.2REFRIGERATION DATARefrigerantR-290Refrigerant Amount oz.3 (85 g)BTU/HR²   H.P.1680   1/5 HPSHIPPING DATALength - crated in.45 (114 cm)Width - crated in.56 (142 cm)Height - crated in.53 (1500 l)                                                                                                                                                                                                                                                                                                                                                                                                                                                                                                                                                                                                                                                                                                                                                                                                                                                                                                                                                                                                                                                                                                                                                 |                            |                |        |
| ELECTRICAL DATA (NEMA 5-15P attached)Voltage115/60/1Full Load Amperes7.2REFRIGERATION DATARefrigerantRefrigerant Amount oz.3 (85 g)BTU/HR²   H.P.1680   1/5 HPSHIPPING DATA1680   1/5 HPLength - crated in.45 (114 cm)Width - crated in.42 (107 cm)Height - crated in.56 (142 cm)Volume - crated cu. ft.53 (1500 l)                                                                                                                                                                                                                                                                                                                                                                                                                                                                                                                                                                                                                                                                                                                                                                                                                                                                                                                                                                                                                                                                                                                                          | # of Shelves               |                |        |
| Voltage115/60/1Full Load Amperes7.2REFRIGERATION DATARefrigerantR-290Refrigerant Amount oz.3 (85 g)BTU/HR²   H.P.1680   1/5 HPSHIPPING DATALength - crated in.45 (114 cm)Width - crated in.42 (107 cm)Height - crated in.56 (142 cm)Volume - crated cu. ft.53 (1500 l)                                                                                                                                                                                                                                                                                                                                                                                                                                                                                                                                                                                                                                                                                                                                                                                                                                                                                                                                                                                                                                                                                                                                                                                       | · · ·                      |                |        |
| Full Load Amperes       7.2         REFRIGERATION DATA         Refrigerant       R-290         Refrigerant Amount oz.       3 (85 g)         BTU/HR²   H.P.       1680   1/5 HP         SHIPPING DATA       Length - crated in.         Width - crated in.       45 (114 cm)         Width - crated in.       56 (142 cm)         Volume - crated cu. ft.       53 (1500 l)                                                                                                                                                                                                                                                                                                                                                                                                                                                                                                                                                                                                                                                                                                                                                                                                                                                                                                                                                                                                                                                                                  | ELECTRICAL DATA (NEMA 5-1  | 5P attached)   |        |
| REFRIGERATION DATARefrigerantR-290Refrigerant Amount oz.3 (85 g)BTU/HR²   H.P.1680   1/5 HPSHIPPING DATALength - crated in.45 (114 cm)Width - crated in.42 (107 cm)Height - crated in.56 (142 cm)Volume - crated cu. ft.53 (1500 l)                                                                                                                                                                                                                                                                                                                                                                                                                                                                                                                                                                                                                                                                                                                                                                                                                                                                                                                                                                                                                                                                                                                                                                                                                          | Voltage                    | 115/60/1       |        |
| RefrigerantR-290Refrigerant Amount oz.3 (85 g)BTU/HR²   H.P.1680   1/5 HPSHIPPING DATALength - crated in.45 (114 cm)Width - crated in.42 (107 cm)Height - crated in.56 (142 cm)Volume - crated cu. ft.53 (1500 l)                                                                                                                                                                                                                                                                                                                                                                                                                                                                                                                                                                                                                                                                                                                                                                                                                                                                                                                                                                                                                                                                                                                                                                                                                                            | Full Load Amperes          | 7.2            |        |
| Refrigerant Amount oz.       3 (85 g)         BTU/HR²   H.P.       1680   1/5 HP         SHIPPING DATA       45 (114 cm)         Width - crated in.       45 (107 cm)         Height - crated in.       56 (142 cm)         Volume - crated cu. ft.       53 (1500 l)                                                                                                                                                                                                                                                                                                                                                                                                                                                                                                                                                                                                                                                                                                                                                                                                                                                                                                                                                                                                                                                                                                                                                                                        | REFRIGERATION DATA         |                |        |
| BTU/HR²   H.P.       1680   1/5 HP         SHIPPING DATA         Length - crated in.       45 (114 cm)         Width - crated in.       42 (107 cm)         Height - crated in.       56 (142 cm)         Volume - crated cu. ft.       53 (1500 l)                                                                                                                                                                                                                                                                                                                                                                                                                                                                                                                                                                                                                                                                                                                                                                                                                                                                                                                                                                                                                                                                                                                                                                                                          | Refrigerant                | R-290          |        |
| SHIPPING DATALength - crated in.45 (114 cm)Width - crated in.42 (107 cm)Height - crated in.56 (142 cm)Volume - crated cu. ft.53 (1500 l)                                                                                                                                                                                                                                                                                                                                                                                                                                                                                                                                                                                                                                                                                                                                                                                                                                                                                                                                                                                                                                                                                                                                                                                                                                                                                                                     | Refrigerant Amount oz.     | 3 (85 g)       |        |
| Length - crated in.45 (114 cm)Width - crated in.42 (107 cm)Height - crated in.56 (142 cm)Volume - crated cu. ft.53 (1500 l)                                                                                                                                                                                                                                                                                                                                                                                                                                                                                                                                                                                                                                                                                                                                                                                                                                                                                                                                                                                                                                                                                                                                                                                                                                                                                                                                  | BTU/HR <sup>2</sup>   H.P. | 1680   1/5 HP  |        |
| Width - crated in.         42 (107 cm)           Height - crated in.         56 (142 cm)           Volume - crated cu. ft.         53 (1500 l)                                                                                                                                                                                                                                                                                                                                                                                                                                                                                                                                                                                                                                                                                                                                                                                                                                                                                                                                                                                                                                                                                                                                                                                                                                                                                                               | SHIPPING DATA              |                |        |
| Height - crated in.56 (142 cm)Volume - crated cu. ft.53 (1500 l)                                                                                                                                                                                                                                                                                                                                                                                                                                                                                                                                                                                                                                                                                                                                                                                                                                                                                                                                                                                                                                                                                                                                                                                                                                                                                                                                                                                             | Length - crated in.        | 45 (114 cm)    |        |
| Volume - crated cu. ft. 53 (1500 l)                                                                                                                                                                                                                                                                                                                                                                                                                                                                                                                                                                                                                                                                                                                                                                                                                                                                                                                                                                                                                                                                                                                                                                                                                                                                                                                                                                                                                          | Width - crated in.         | 42 (107 cm)    |        |
|                                                                                                                                                                                                                                                                                                                                                                                                                                                                                                                                                                                                                                                                                                                                                                                                                                                                                                                                                                                                                                                                                                                                                                                                                                                                                                                                                                                                                                                              | Height - crated in.        | 56 (142 cm)    |        |
| Weight - crated lbs. 254 (115 kg)                                                                                                                                                                                                                                                                                                                                                                                                                                                                                                                                                                                                                                                                                                                                                                                                                                                                                                                                                                                                                                                                                                                                                                                                                                                                                                                                                                                                                            | Volume - crated cu. ft.    | 53 (1500 l)    |        |
|                                                                                                                                                                                                                                                                                                                                                                                                                                                                                                                                                                                                                                                                                                                                                                                                                                                                                                                                                                                                                                                                                                                                                                                                                                                                                                                                                                                                                                                              | Weight - crated lbs.       | 254 (115 kg)   |        |

Equipped with one NEMA 5-15P Plug

NOTES:

1. Overall depth includes standard cutting board 2. Compressor BTU based on a 90°F ambient and 20°F evaporator

3. Height includes 4" casters