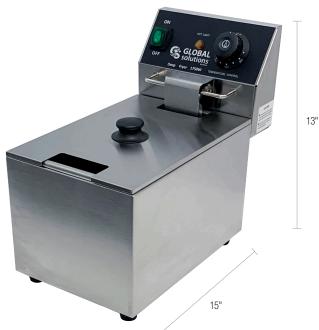

## **SPECIFICATIONS**

| Amps                         |         |
|------------------------------|---------|
| Wattage                      | 1800    |
| Voltage                      | 120     |
| Shipping Weight              | 14 lbs  |
| Equipment Weight             | 10 lbs  |
| Equipment (WxDxH)81/2" x 15" | ' x 13" |

Printed in the U.S.A. | 1220

81/2"