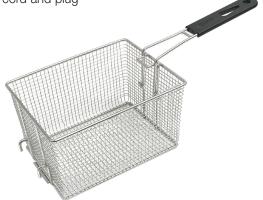

## **FEATURES**

- 10 pound oil capacity
- All stainless steel construction
- Removable stainless steel fry oil pan and heating element
- Non-slip feet
- 4' power cord and plug

Add fries with that. Or onion rings. Or any other moneymaking side order of oil-based awesomeness with this compact countertop unit. Features all stainless-steel construction, user-friendly controls, with adjustable temperature setting, and removable components for simple cleaning. It's perfect for food trucks and other mobile operations!