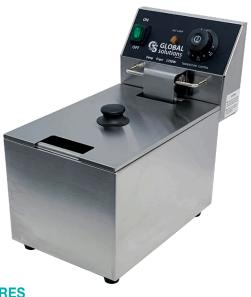

## 10 lb deep fryer

QTY:

models: GS1610

## **FEATURES**

- 10 pound oil capacity
- All stainless steel construction
- Removable stainless steel fry oil pan and heating element
- Non-slip feet
- 4' power cord and plug

Add fries with that. Or onion rings. Or any other moneymaking side order of oil-based awesomeness with this compact countertop unit. Features all stainless-steel construction, user-friendly controls, with adjustable temperature setting, and removable components for simple cleaning. It's perfect for food trucks and other mobile operations!

## 10lb deep fryer

models: GS1610