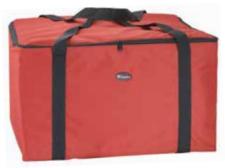

## WINGO BAG™ PREMIUM PIZZA BAGS

Constructed from sturdy 3-layer fabric, maintains food temperature for longer without condensation buildup.

- Breathable liner reduces condensation
- Insulated flaps help retain temperature
- \* Dual closure velco and buckle to keep contents secure
- Multiple straps for secure hold and stability
- Hanging loop for storage/drying
- Clear pockets positioned for storing slips, menus, or to add custom branding
- Reflector strip for safety
- Pizza box capacities: (M) holds (4) 16" / (L) holds (3) 18"

| ITEM      | DESCRIPTION                   | UOM  | CASE |
|-----------|-------------------------------|------|------|
| BGPZ-1909 | 19"W x 19"D x 9"H (M)         | Each | 1/6  |
| BGP7-2109 | 21-1/2"W x 21-/12"D x 9"H (I) | Fach | 1/6  |