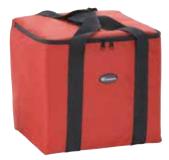

## **DELIVERY BAGS**

From kitchen to table, our insulated delivery bags maintain temperature over standard delivery range.

- Outer shell / liner: polyester, Filling: EPE
- Insulated liner retains heat for 2 hours @ 167°F / for 4 hours @ 131° / for 6 hours @ 95°F

| ITEM    | DESCRIPTION     | UOM  | CASE |
|---------|-----------------|------|------|
| BGDV-12 | 12" x 12" x 12" | Each | 6    |
| BGDV-22 | 22" x 22" x 12" | Each | 6    |
| BGPZ-18 | 18" x 18" x 5"  | Each | 6    |
| BGPZ-20 | 20" x 20" x 5"  | Each | 6    |
| BGPZ-24 | 24" x 24" x 5"  | Each | 6    |

BGDV-22

**BGPZ-SERIES** 

BGDV-12