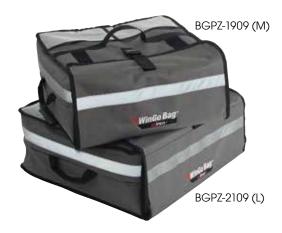

## WINGO BAG™ PREMIUM PIZZA BAGS

Constructed from sturdy 3-layer fabric, maintains food temperature for longer without condensation buildup.

- Breathable liner reduces condensation
- Insulated flaps help retain temperature
- \* Dual closure velco and buckle to keep contents secure
- Multiple straps for secure hold and stability
- Hanging loop for storage/drying
- Clear pockets positioned for storing slips, menus, or to add custom branding
- Reflector strip for safety
- Pizza box capacities: (M) holds (4) 16" / (L) holds (3) 18"

| ITEM      | DESCRIPTION                   | UOM  | CASE |
|-----------|-------------------------------|------|------|
| BGPZ-1909 | 19"W x 19"D x 9"H (M)         | Each | 1/6  |
| BGP7-2109 | 21-1/2"W x 21-/12"D x 9"H (I) | Fach | 1/6  |