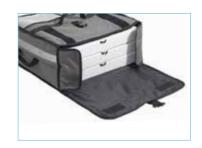

## WINGO BAG™ PREMIUM PIZZA BAGS

Constructed from sturdy 3-layer fabric, maintains food temperature for longer without condensation buildup.

- Breathable liner reduces condensation
- Insulated flaps help retain temperature
- \* Dual closure velco and buckle to keep contents secure
- Multiple straps for secure hold and stability
- Hanging loop for storage/drying
- Clear pockets positioned for storing slips, menus, or to add custom branding
- Reflector strip for safety
- Pizza box capacities: (M) holds (4) 16" / (L) holds (3) 18"