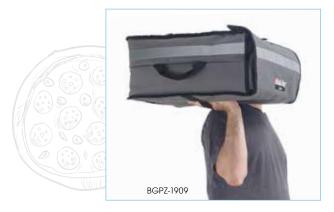

## WINGO BAG™ PREMIUM PIZZA BAGS

Constructed from sturdy 3-layer fabric, maintains food temperature for longer without condensation buildup.

- Breathable liner reduces condensation
- Insulated flaps help retain temperature
- \* Dual closure velco and buckle to keep contents secure
- Multiple straps for secure hold and stability
- Hanging loop for storage/drying
- Clear pockets positioned for storing slips, menus, or to add custom branding
- Reflector strip for safety
- Pizza box capacities: (M) holds (4) 16" / (L) holds (3) 18"

| ITEM      | DESCRIPTION                   | UOM  | CASE |
|-----------|-------------------------------|------|------|
| BGPZ-1909 | 19"W x 19"D x 9"H (M)         | Each | 1/6  |
| BGP7-2109 | 21-1/2"W x 21-/12"D x 9"H (I) | Fach | 1/6  |