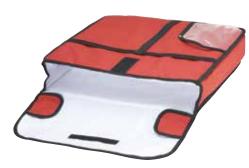

## WINGO BAG™ PREMIUM PIZZA BAGS

Constructed from sturdy 3-layer fabric, maintains food temperature for longer without condensation buildup.

- Breathable liner reduces condensation
- Insulated flaps help retain temperature
- \* Dual closure velco and buckle to keep contents secure
- Multiple straps for secure hold and stability
- Hanging loop for storage/drying
- Clear pockets positioned for storing slips, menus, or to add custom branding
- Reflector strip for safety
- Pizza box capacities: (M) holds (4) 16" / (L) holds (3) 18"

| ITEM      | DESCRIPTION                   | UOM  | CASE |
|-----------|-------------------------------|------|------|
| BGPZ-1909 | 19"W x 19"D x 9"H (M)         | Each | 1/6  |
| BGP7-2109 | 21-1/2"W x 21-/12"D x 9"H (I) | Fach | 1/6  |