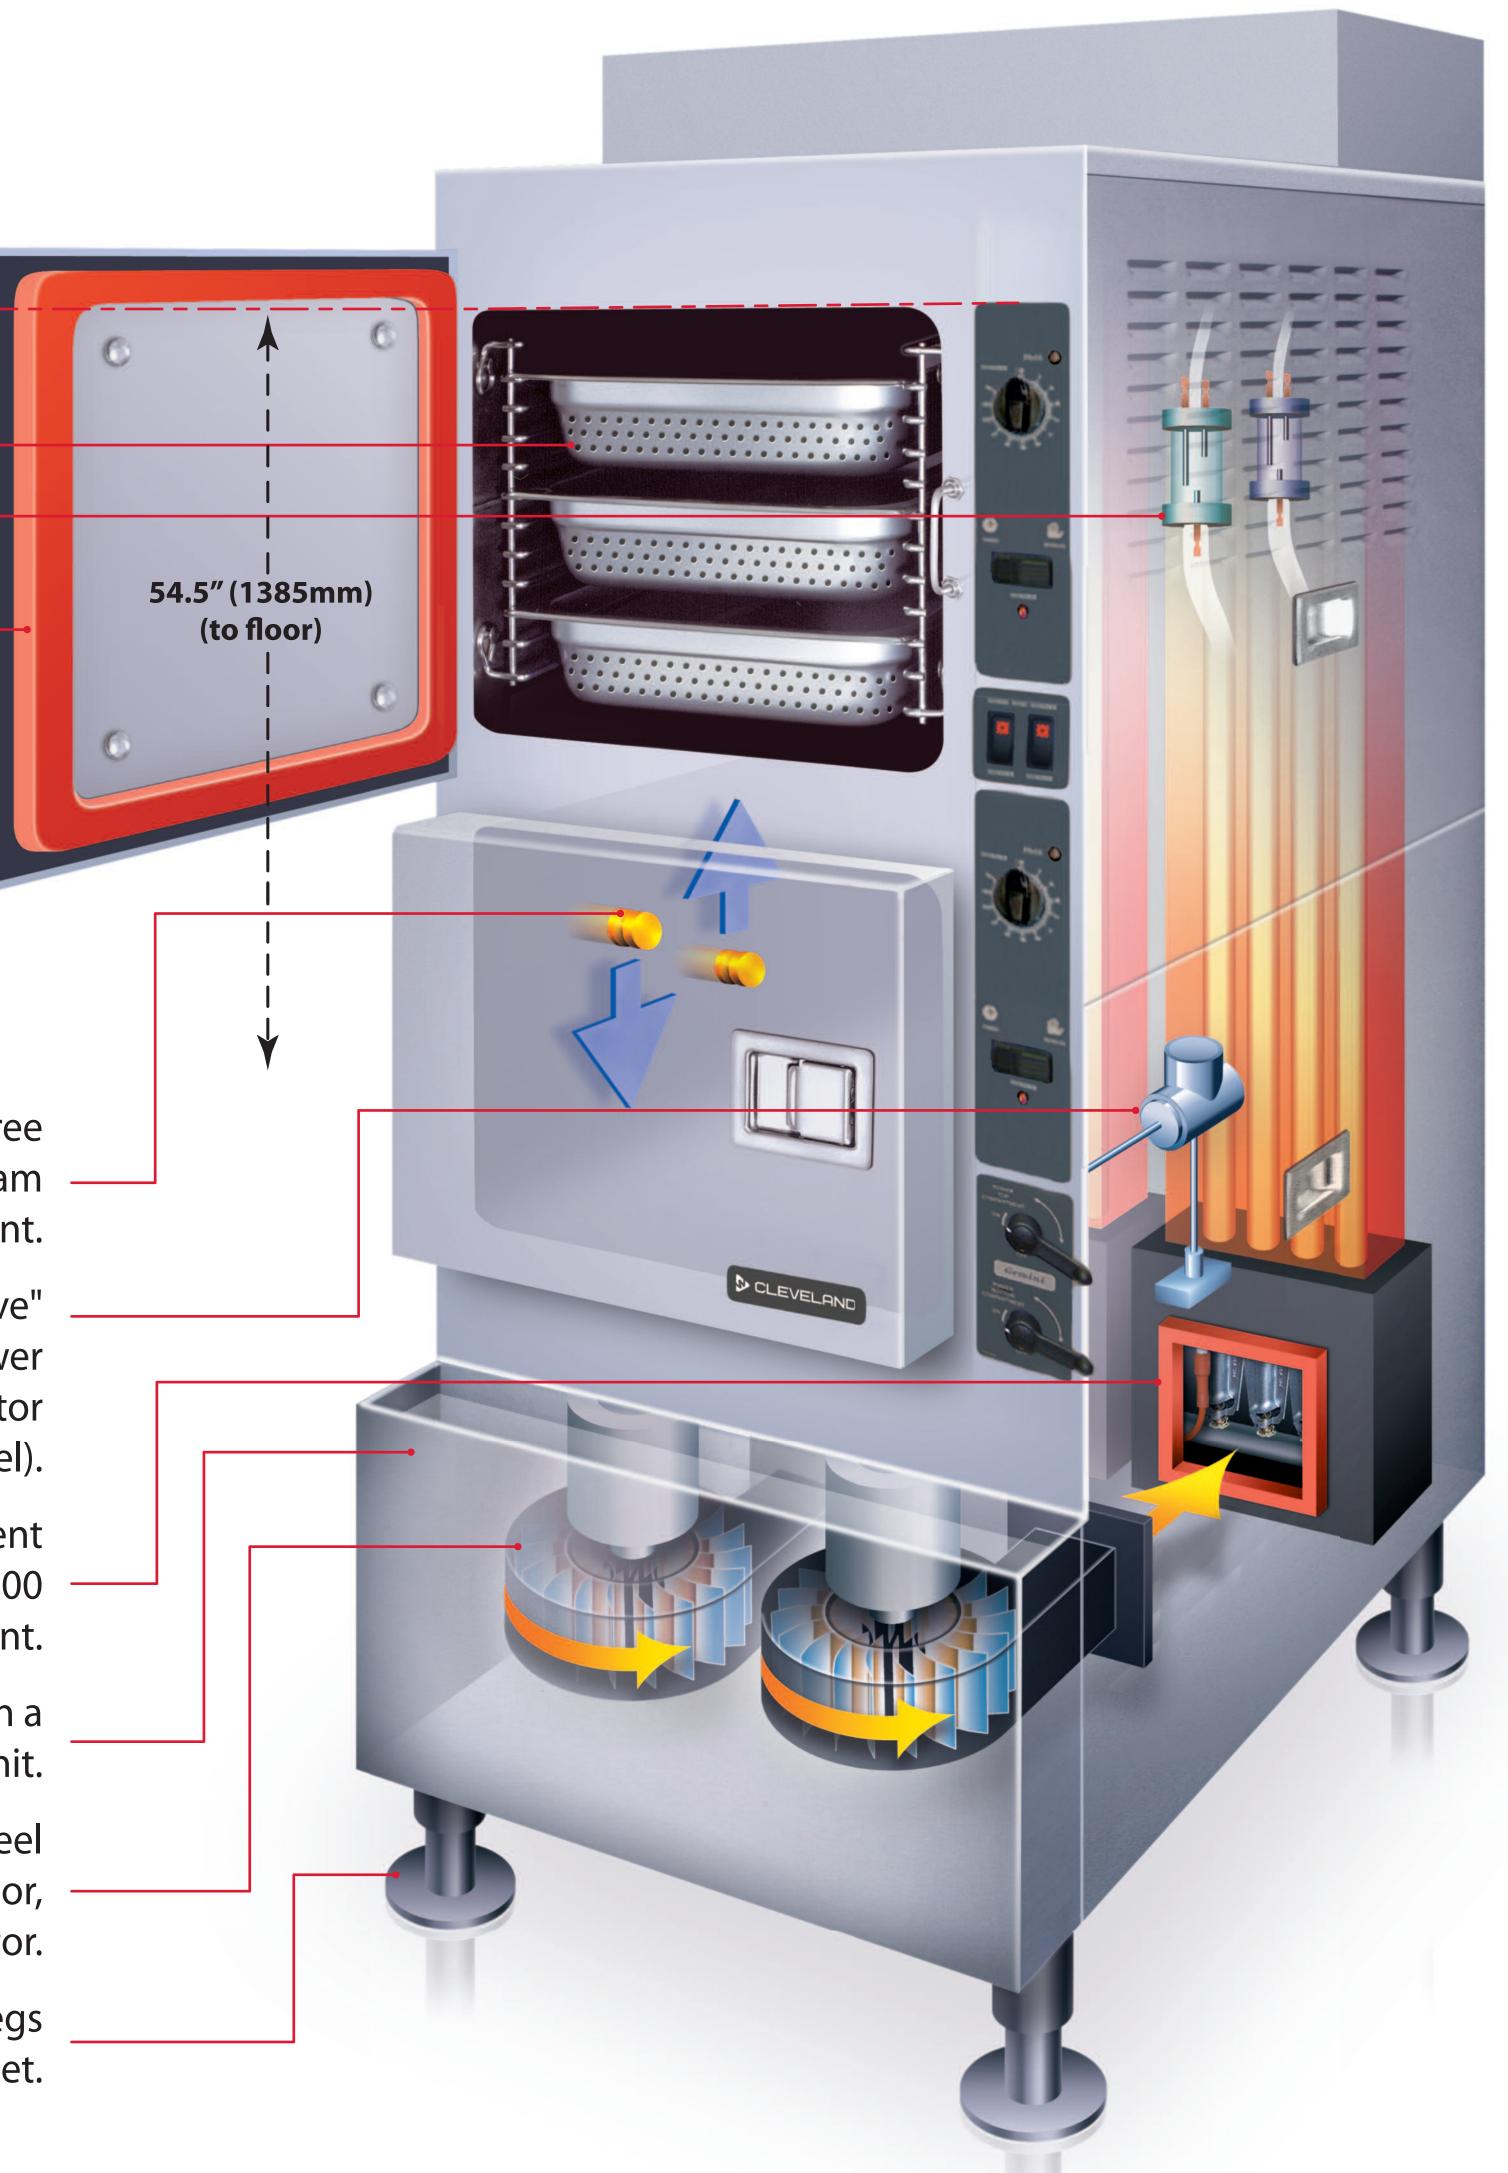

## High Performance Cookers

54.5" (1385mm) height from top of upper compartment to floor (maintenance—is easier because the descaling ports are lower).

Each compartment has cooking capacity for 3 each 12" x 20" x 21/2"

Steam Table Pans.

Exclusive Probe-Type
Water Level Controls
located for easy access.

Reversible Door Gasket doubles life of gasket.

Slammable, self-adjusting Compartment Door for airtight submarine style seal.

> Exclusive maintenance free Brass Steam Jets distribute steam evenly throughout the compartment.

Trouble free manual 1/2 inch "Ball Valve" type drain that controls main power On/Off and automaticallyfills generator (located on the control panel).

High efficiency energy saving independent Power Burner Steam Generators – 50,000 BTU's for each compartment.

Easy, Front - Access Generator Controls in a pullout drawer for simple servicing of unit.

Durable 14 Gauge, 304 Stainless Steel construction for compartment door, cooking cavity and steam generator.

6" Stainless Steel Adjustable Legs with Flanged Feet.