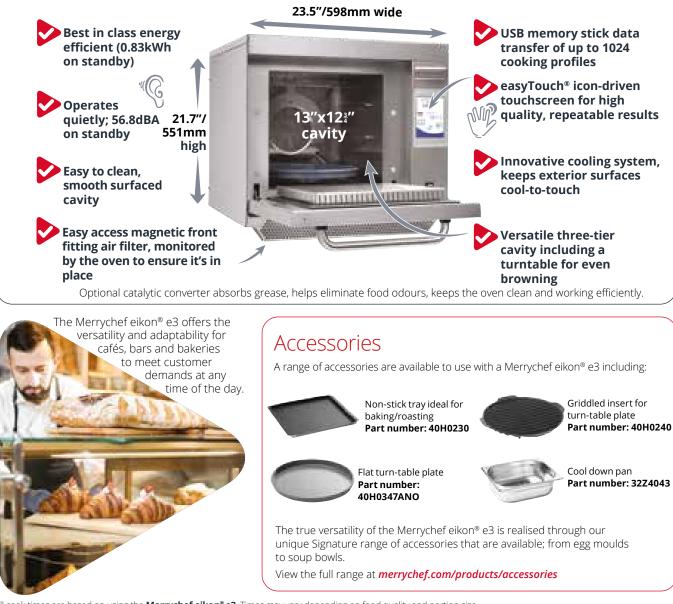

## Bake, cook, toast and grill with only a Merrychef

The only high speed oven in the industry to include a turntable for even browning and a three-tier cavity for flexible cooking, allowing you to serve hot food on demand at any time of day, up to 5x faster than a conventional oven. UL certified ventless (if a catalytic converter is installed) and a patented cooling system to keep all walls cool-to-touch allows for easy front or back-of-house installation.

The easyTouch<sup>®</sup> icon-driven touchscreen allows untrained staff to produce professional results with every order whilst minimising training, reducing errors and food wastage.

#### **Precision Technology**

Advance cooking technology<sup>®</sup> cooks up to 5x faster than a conventional oven combining two heat technologies of convection (3000W) and microwave (700/1000W) with a rotating turntable for fast, even heating (other power levels are available to suit your requirements).

Powerful uniform convection that gives perfect results, even with sensitive baked products.

All cook times are based on using the Merrychef eikon® e3. Times may vary depending on food quality and portion size.