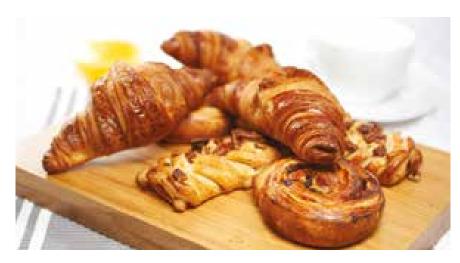

# For a flexible menu

The Merrychef **eikon® e3** offers the versatility and adaptability a café, bar or bakery needs to meet customer demand at any time of day. Its unique three-tier cavity and rotating turntable allows for a broad range of cooking, from delicate croissants through to batches of breakfast items. An easyTouch<sup>®</sup> icon-driven touchscreen makes it easy to use even for untrained staff.

Expanding your opportunities

Reheat Danish pastries 80 seconds

www.merrychef.com

135 seconds