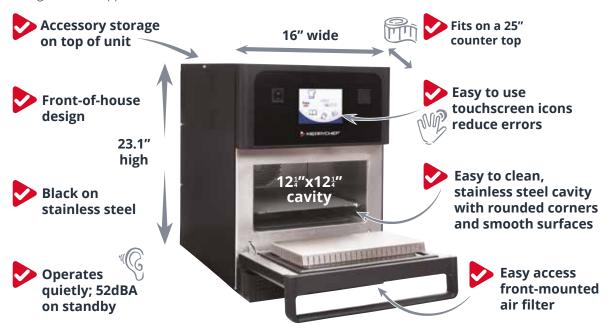

## Perfect for small spaces

A compact, stylish counter-top appliance designed to easily fit into small spaces and provide an invaluable resource for food providers. Superior functionality with ventless as standard, means that no extraction hood is needed. This together with an innovative cooling system keeping all exterior walls cool-to-touch, makes it perfect for small spaces, tight corners and for sitting directly alongside other appliances like coffee machines.

#### **Precision Technology**

The finely tuned combination of three heating technologies: convection (2200W), tuned impingement and microwave (800W) makes the heat level consistent ensuring even, high quality, repeatable results 10x faster than a conventional oven.

The easytouch® icons allow low-skilled staff to produce professional results whilst minimising training time and overcoming any language barriers.