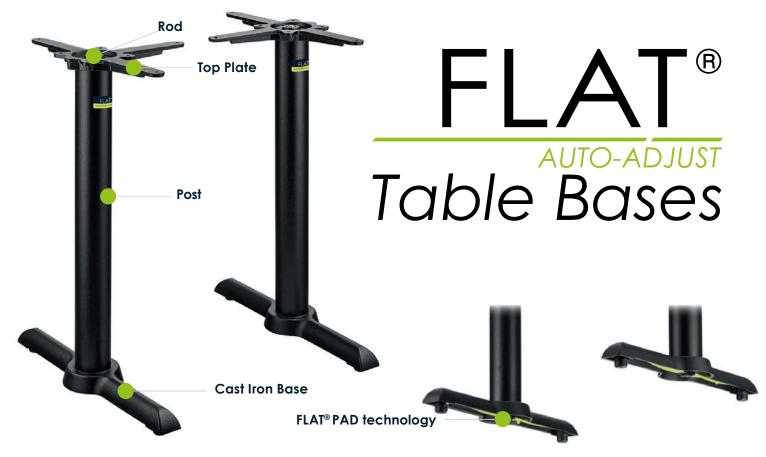

## **Component Configuration AUTO-ADJUST KT22 Series**

## Keep Model Components Packaged Until Assembly.

Some Components Are Not Interchangeable Between Models

|                    | AUTO-ADJUST KT22 Series |                               |            |            |            |
|--------------------|-------------------------|-------------------------------|------------|------------|------------|
|                    | Model                   | Product Code Base & Top Plate |            | Post & Rod | PADs       |
|                    | Standard Height         | CT2030                        | FBT2068A01 | FPR2066A01 | FPB5031A05 |
|                    | Bar Height              | CT2031                        | FBT2068A01 | FPR2068A01 | FPB5031A05 |
| Mar                | + Label Color           |                               |            | + _        |            |
| x Bases & 2 Top Pl | lates                   | 2 x Po<br>(single             |            |            | PAD        |