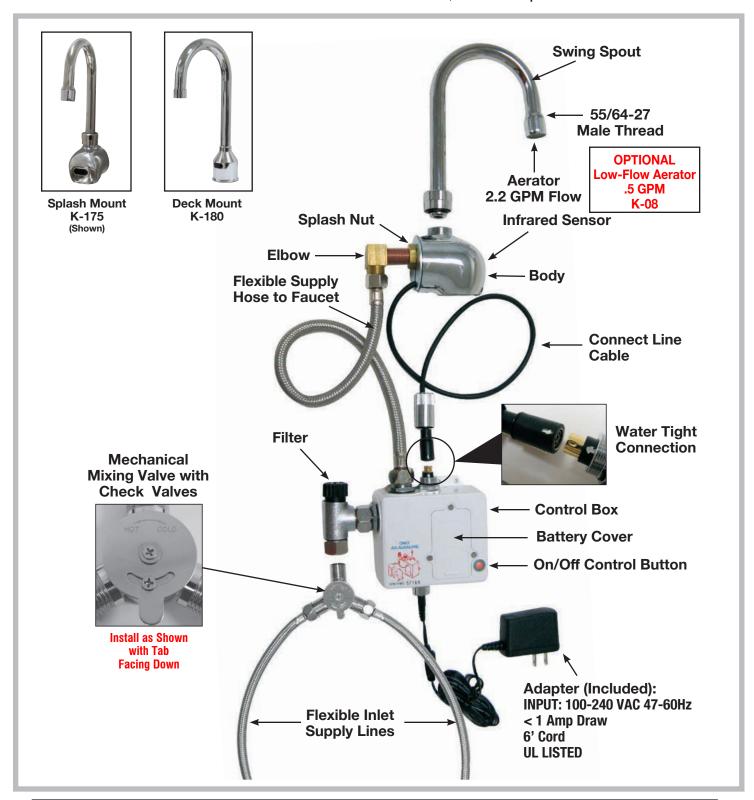

## **FAUCET PARTS - EXPLODED VIEW**

For Models: K-175 (Splash Mt.), K-180 (Deck Mt.)

Conforms To NSF 61/9 Lead Free Requirements

WARNING: Faucets on this page may expose you to chemicals, including lead, that are known to the State of California to cause cancer or birth defects or other reproductive harm. For more Info., visit www.p65warnings.ca.gov.