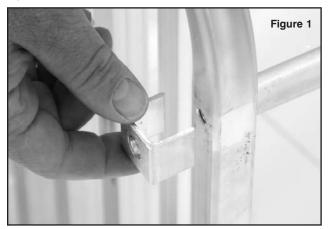

#### STEP 2:

- a) Insert the (4) 3/4" dia. cross braces into the holes of one side of frame.
- b) Insert the 1/4-20 x 1" hex bolts through the "U" washers (figure 1).
- c) Thread 1/4-20 x 1" hex bolts into the ends of 3/4" cross braces, hand tighten.