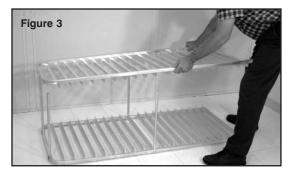

#### **STEP 3:**

- a) Lay frame on floor with (4) cross braces facing up (figure 2).
- b) Position the opposing side frame onto cross braces, aligning holes (figure 3).
- c) Thread into the ends of 3/4" cross braces, hand tighten.