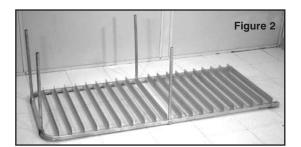

#### **STEP 3:**

- a) Lay frame on floor with (4) cross braces facing up (figure 2).
- b) Position the opposing side frame onto cross braces, aligning holes (figure 3).
- c) Thread into the ends of 3/4" cross braces, hand tighten.