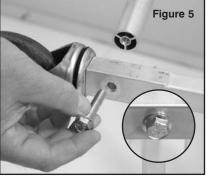

#### STEP 4:

- a) Insert (4) casters into bottom of side frames. Make sure the holes in the casters line up with the holes in the frame (figure 4).
- b) Align 1" diameter cross brace with bottom hole of side frame and thread 3/8"-16 x 1 3/4" bolts through frame and into end of 1" cross brace (figure 5).