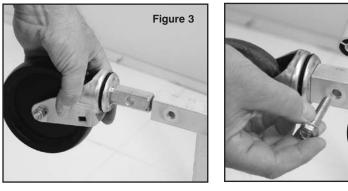

#### STEP 4:

- a) Insert (4) casters into bottom of side frames. Make sure the holes in the casters line up with the holes in the frame (figure 4).
- b) Align 1" diameter cross brace with bottom hole of side frame and thread 3/8"-16 x 1 3/4" bolts through frame and into end of 1" cross brace (figure 5).