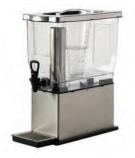

## Stainless Rectangle Dispenser (NSF) BPA tritan FREE (Tritan)

## CBDT3SS

17.5" X 8.25" X 20" 3 Gallon (384 oz.) **Brushed Stainless** 