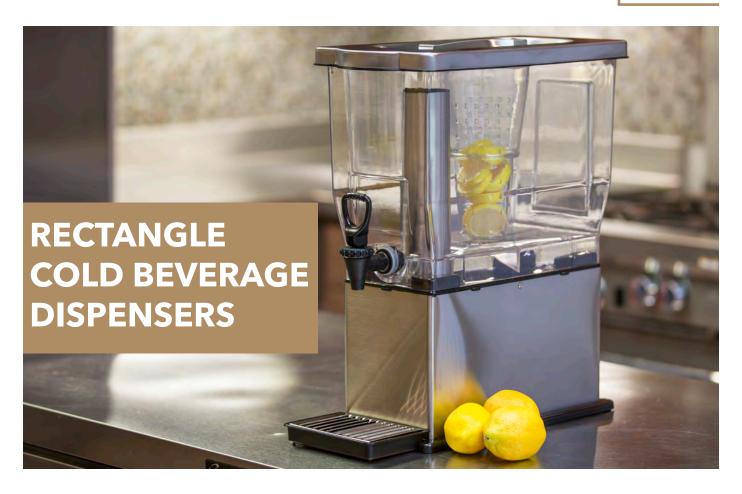

Our **Rectangle Cold Beverage Dispensers** offer a slim profile in both stainless and plastic. These products are NSF listed and feature self-storing containers. The **Stainless Rectangle Dispenser** uses BPA-free Tritan<sup>™</sup> plastic, which boasts the appearance of glass with the durability of plastic.

## Stainless Rectangle Dispenser (NSF) BPA tritan FREE (Tritan)

## CBDT3SS

17.5" X 8.25" X 20" 3 Gallon (384 oz.) **Brushed Stainless** 