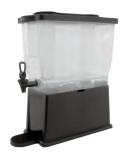

## Plastic Rectangle Dispenser

## Lid

- Ice tube
- Infuser tube

**Replacement Parts:** 

- Black spigot
- Drip tray
- Stainless steel spigot
- Container

16.75" X 8.25" X 20" 3 Gallon (384 oz.) Black Plastic