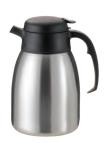

## SteelVac™ Essential Carafe

FVPC12 1.2 Liter (40.6 oz.) Brushed w/Black

FVPC15 7.125" X 5.625" X 8.375" 7.125" X 5.625" X 9.25" 1.5 Liter (50.7 oz.) Brushed w/Black

FVPC20 7.125" X 5.625" X 9.875" 2 Liter (67.7 oz.) Brushed w/Black