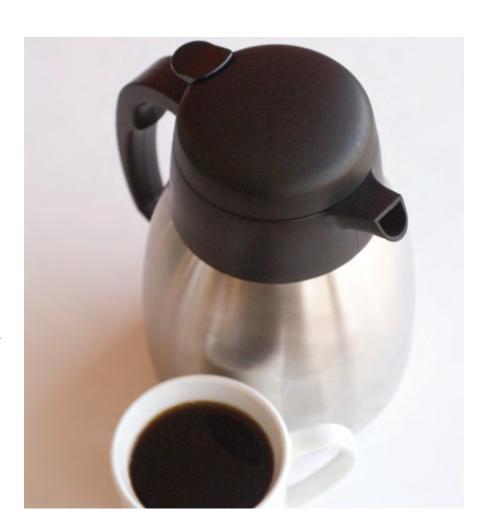

## **STEELVACTM ESSENTIAL CARAFE**

Our SteelVac™ Essential Carafes work great whether you are serving coffee or milk. The push button lid can be disassembled for thorough cleaning. Laser etched products are available. Brew-thru lid sold separately.

## SteelVac™ Essential Carafe

FVPC12 1.2 Liter (40.6 oz.) Brushed w/Black

FVPC15 7.125" X 5.625" X 8.375" 7.125" X 5.625" X 9.25" 1.5 Liter (50.7 oz.) Brushed w/Black

FVPC20 7.125" X 5.625" X 9.875" 2 Liter (67.7 oz.) Brushed w/Black