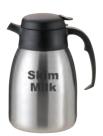

## SteelVac™ Etched Essential Carafe

7.125" X 5.625" X 9.25" 1.5 Liter (50.7 oz.) Brushed w/Black

FVPC152PCTET- 2% Milk FVP151HALFET- Half & Half Milk FVP15SKIMET- Skim Milk **FVP15WHOLEET- Whole Milk**