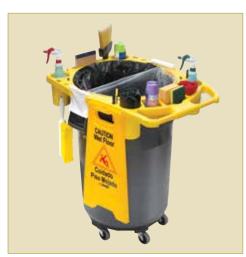

### CONTAINER CADDY FOR 44 GALLON CONTAINER

JCB-2920

#### **CONTAINER CADDY FOR 44 GALLON CONTAINER**

- Convenient, durable caddy keeps supplies handy for a variety of cleaning tasks
- Holds two bags open at once for dual disposal option

Many compartments of varying sizes hold supplies