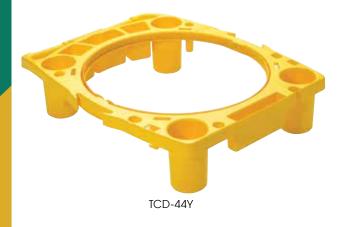

#### **CONTAINER CADDY FOR 44 GALLON CONTAINER**

- Convenient, durable caddy keeps supplies handy for a variety of cleaning tasks
- Holds two bags open at once for dual disposal option

Many compartments of varying sizes hold supplies