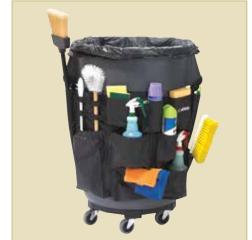

## CONTAINER CADDY BAG

#### CONTAINER CADDY BAG

- Water-resistant material
- 29"L x 20"H with adjustable straps
- Multiple pockets fit a variety of cleaning supplies

Multiple pockets fit a variety of cleaning supplies