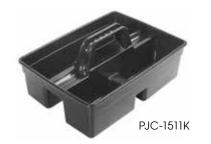

#### JANITORIAL CADDY

- Three deep compartments
- ◆ 15-1/4"W x 10-3/4"D x 6-3/4"H
- Convenient carry handle

| ITEM      | DESCRIPTION      | UOM  | CASE |
|-----------|------------------|------|------|
| PJC-1511K | Janitorial Caddy | Each | 1/12 |