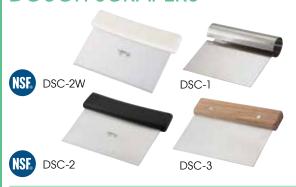

# DOUGH SCRAPERS

### **DOUGH SCRAPERS**

#### Stainless steel blade

| ITEM   | DESCRIPTION         | BLADE              | UOM  | CASE  |
|--------|---------------------|--------------------|------|-------|
| DSC-1  | Steel Handle        | 5-1/4" x<br>4-1/4" | Each | 12/48 |
| DSC-2  | Plastic Handle, NSF | 6" x 3"            | Each | 12/72 |
| DSC-2W | Plastic Handle, NSF | 6" x 3"            | Each | 12/72 |
| DSC-3  | Wooden Handle       | 6" x 3"            | Each | 12/72 |