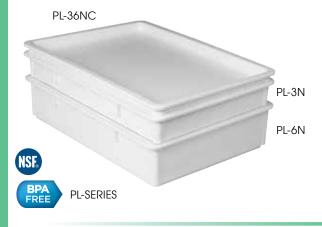

### POLYPROPYLENE DOUGH BOXES & COVER

- Boxes stack tight to maintain freshness of contents
- Reinforced structure resists breakage/bending over time

| ITEM    | DESCRIPTION               | UOM  | CASE |
|---------|---------------------------|------|------|
| PL-3N   | 25-5/8"L x 18"W x 3-1/4"H | Each | 6    |
| PL-6N   | 25-1/2"L x 17-1/2"W x 6"H | Each | 3    |
| PL-36NC | Cover                     | Each | 12   |

Stackable

Reinforced edges & corners

Lid can be used as tray

Seamless fit for fresh storage