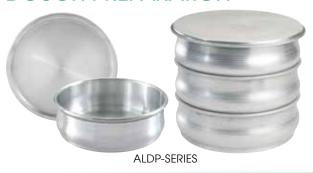

# ALUMINUM DOUGH RETARDING/PROOFING PANS & COVERS

Stackable for easy storage

| ITEM                            | DESCRIPTION            | UOM  | CASE  |  |
|---------------------------------|------------------------|------|-------|--|
| ALDP-48                         | 48 Oz, 7-7/8"Dia x 3"H | Each | 12/24 |  |
| ALDP-48C                        | Cover for ALDP-48      | Each | 120   |  |
| ALDP-96                         | 96 Oz, 8-3/4"Dia x 3"H | Each | 12/24 |  |
| ALDP-96C Cover for ALDP-96 Each |                        |      |       |  |