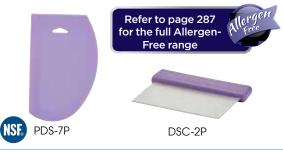

Whether it's gluten, nuts or more, use this stand-out purple color to designate these dough scrapers as allergen-free.

| ITEM   | DESCRIPTION                         | SIZE               | UOM  | CASE  |
|--------|-------------------------------------|--------------------|------|-------|
| DSC-2P | Dough Scraper, S/S<br>Blade         | 6" x 3"            | Each | 12/72 |
| PDS-7P | Plastic Dough<br>Scrapers, 6-Pcs/Pk | 7-1/2" x<br>4-3/4" | Pack | 24/48 |