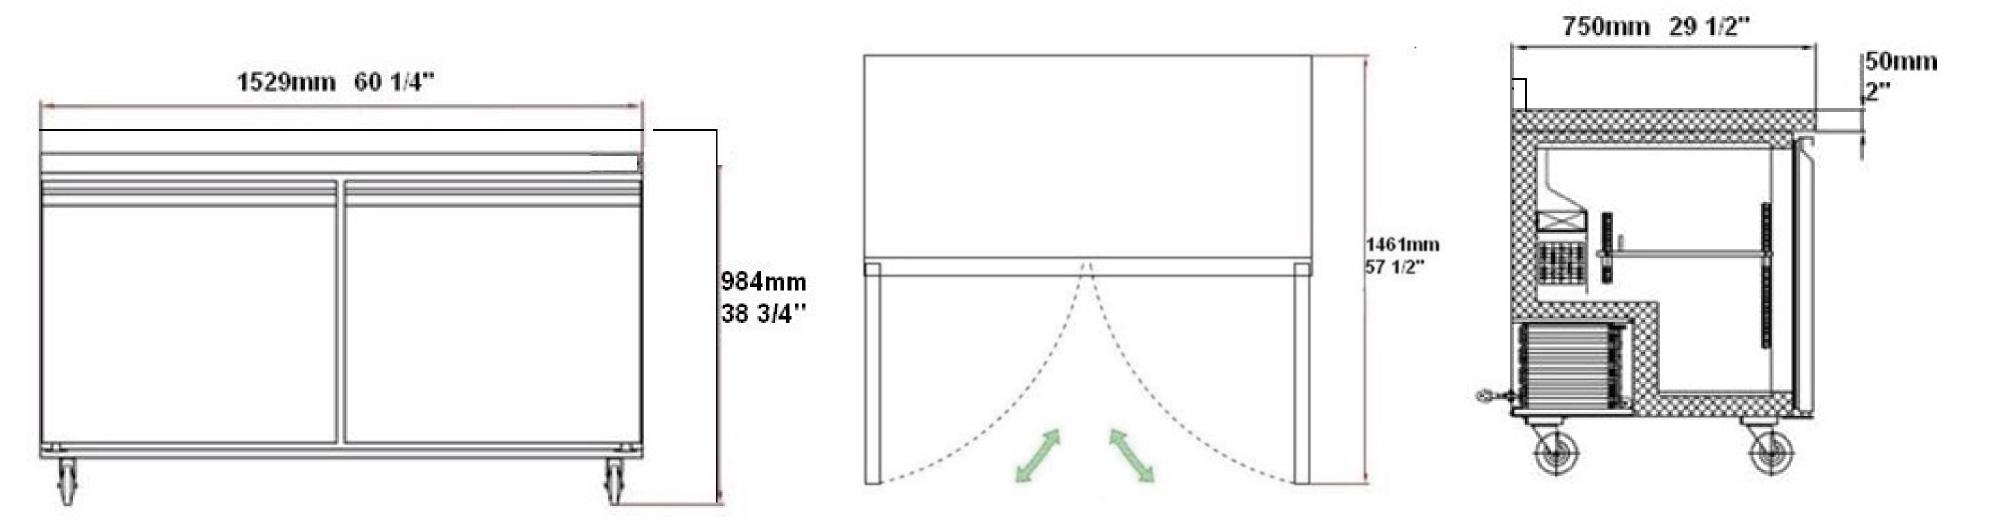

## Specifications

| Model    | Doors | Shelves | Cabinet Dims (in) |       |        | HP  | Voltago  | Amn | NEMA  | Cord        | Crated       |
|----------|-------|---------|-------------------|-------|--------|-----|----------|-----|-------|-------------|--------------|
|          |       |         | Width             | Depth | Height |     | Voltage  | Amp | Plug  | Length (ft) | Weight (lbs) |
| MWR-60-X | 2     | 2       | 60.2"             | 29.5" | 38.75" | 1/5 | 115/60/1 | 2.9 | 5-15P | 10 ft.      | 361 lbs.     |

#### Plan View