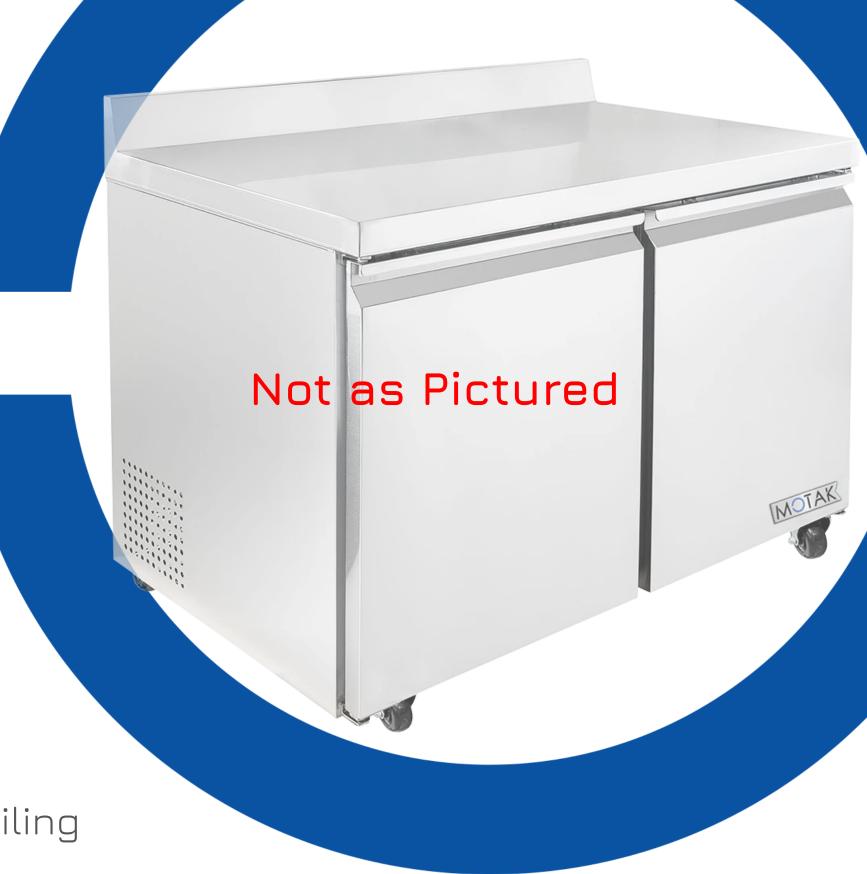

# MOTAK Two-section Worktop Refrigerator

## Model #: MWR-60-X

## **Product Details**

- Eco-friendly R290 refrigerant
- Durable stainless steel top, and interior walls, floor, and ceiling
- Temperature range: 33° 41°F
- Self-closing doors with 90° stay-open feature
- Adjustable, heavy-duty, coated shelves
- Factory-installed 4-inch swivel casters w/ brakes
- Electronic control system makes it easy to adjust temperature set point and defrost frequency