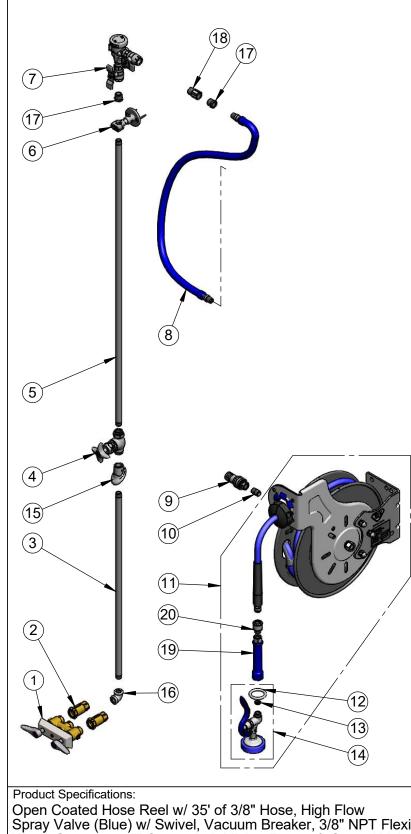

## T&S BRASS AND BRONZE WORKS, INC. 2 Saddleback Cove / P.O. Box 1088 Travelers Rest, SC 29690

Model No.

B-1431

Item No.

| 864-834    | -3518 • WWW.ts | brass.com                                                  |
|------------|----------------|------------------------------------------------------------|
| ITEM<br>NO | SALES NO.      | DESCRIPTION                                                |
| 1          | B-0513         | 3" Concealed Mixing Faucet                                 |
| 2          | B-CVH1-2       | 1/2" Check Valve                                           |
| 3          | 000373-40      | 3/8" NPT x 26" Riser                                       |
| 4          | 0RK3           | Control Valve                                              |
| 5          | 002558-40      | 3/8" NPT x 40" Riser                                       |
| 6          | B-0109-07      | Wall Bracket                                               |
| 7          | B-0963         | 1/2" NPT Continuous Pressure<br>VB w/ Integral Check Valve |
| 8          | HW-2B-36       | 3/8 NPT x 36" Flexible Water<br>Hose                       |
| 9          | AW-5B          | 3/8" NPT Quick Disconnect                                  |
| 10         | 002535-25      | 3/8" Close Nipple                                          |
| 11         | B-7232-01      | Open Coated Reel w/ 35' of 3/8"<br>Hose                    |
| 12         | 000907-45      | Spray Valve Hold Down Ring                                 |
| 13         | 010476-45      | #27 Washer                                                 |
| 14         | EB-0107        | High Flow Spray Valve (Blue)                               |
| 15         | B-0462         | 3/8" Angle Slip Flange                                     |
| 16         | 001355-40      | Elbow, 3/8 NPT                                             |
| 17         | 001359-40      | 1/2" NPT Male x 3/8" NPT<br>Female Hex Bushing             |
| 18         | 015073-40      | Check Valve w/ 1/2" NPT<br>Adapter                         |
| 19         | 012504-40      | Grip Handle (Blue), 3/8" NPT                               |
| 20         | 019652-40      | 3/8" NPT Live Swivel                                       |
|            |                |                                                            |

| Product Specifications:<br>Open Coated Hose Reel w/ 35' of 3/8" Hose, High Flow<br>Spray Valve (Blue) w/ Swivel, Vacuum Breaker, 3/8" NPT Flexible<br>Water Connector, 3" Concealed Mixing Faucet & Control Valve |     |          |     |           |     |       |          |        | ipliance:<br>npt (Non-P<br>RSV Non-(<br>VB) |        |     |      |   |
|-------------------------------------------------------------------------------------------------------------------------------------------------------------------------------------------------------------------|-----|----------|-----|-----------|-----|-------|----------|--------|---------------------------------------------|--------|-----|------|---|
| Drawn:                                                                                                                                                                                                            | MRC | Checked: | JRM | Approved: | JHB | Date: | 02/14/20 | Scale: | NTS                                         | Sheet: | 2 ( | of 2 | 2 |