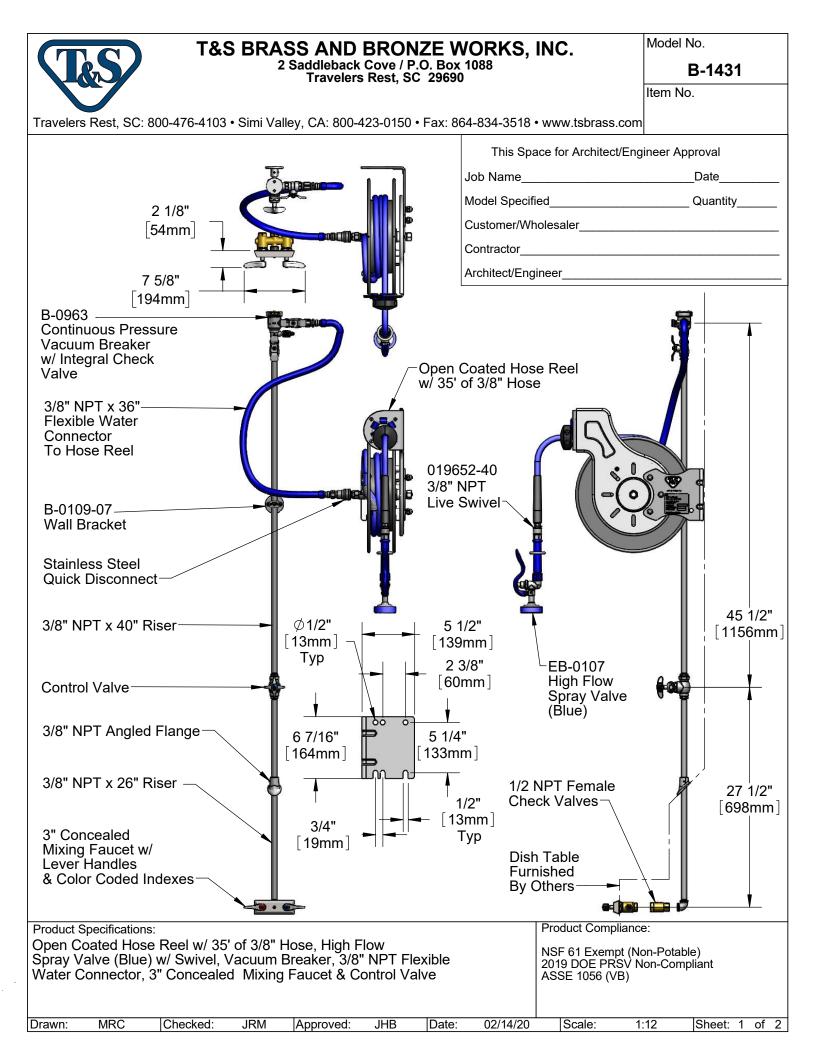

## T&S BRASS AND BRONZE WORKS, INC. 2 Saddleback Cove / P.O. Box 1088 Travelers Rest, SC 29690

Model No.

B-1431

Item No.

| 864-834    | -3518 • WWW.ts | brass.com                                                  |
|------------|----------------|------------------------------------------------------------|
| ITEM<br>NO | SALES NO.      | DESCRIPTION                                                |
| 1          | B-0513         | 3" Concealed Mixing Faucet                                 |
| 2          | B-CVH1-2       | 1/2" Check Valve                                           |
| 3          | 000373-40      | 3/8" NPT x 26" Riser                                       |
| 4          | 0RK3           | Control Valve                                              |
| 5          | 002558-40      | 3/8" NPT x 40" Riser                                       |
| 6          | B-0109-07      | Wall Bracket                                               |
| 7          | B-0963         | 1/2" NPT Continuous Pressure<br>VB w/ Integral Check Valve |
| 8          | HW-2B-36       | 3/8 NPT x 36" Flexible Water<br>Hose                       |
| 9          | AW-5B          | 3/8" NPT Quick Disconnect                                  |
| 10         | 002535-25      | 3/8" Close Nipple                                          |
| 11         | B-7232-01      | Open Coated Reel w/ 35' of 3/8"<br>Hose                    |
| 12         | 000907-45      | Spray Valve Hold Down Ring                                 |
| 13         | 010476-45      | #27 Washer                                                 |
| 14         | EB-0107        | High Flow Spray Valve (Blue)                               |
| 15         | B-0462         | 3/8" Angle Slip Flange                                     |
| 16         | 001355-40      | Elbow, 3/8 NPT                                             |
| 17         | 001359-40      | 1/2" NPT Male x 3/8" NPT<br>Female Hex Bushing             |
| 18         | 015073-40      | Check Valve w/ 1/2" NPT<br>Adapter                         |
| 19         | 012504-40      | Grip Handle (Blue), 3/8" NPT                               |
| 20         | 019652-40      | 3/8" NPT Live Swivel                                       |
|            |                |                                                            |

| Product Specifications:<br>Open Coated Hose Reel w/ 35' of 3/8" Hose, High Flow<br>Spray Valve (Blue) w/ Swivel, Vacuum Breaker, 3/8" NPT Flexible<br>Water Connector, 3" Concealed Mixing Faucet & Control Valve |     |          |     |           |     |       |          |        | ipliance:<br>npt (Non-P<br>RSV Non-(<br>VB) |        |     |      |   |
|-------------------------------------------------------------------------------------------------------------------------------------------------------------------------------------------------------------------|-----|----------|-----|-----------|-----|-------|----------|--------|---------------------------------------------|--------|-----|------|---|
| Drawn:                                                                                                                                                                                                            | MRC | Checked: | JRM | Approved: | JHB | Date: | 02/14/20 | Scale: | NTS                                         | Sheet: | 2 ( | of 2 | 2 |