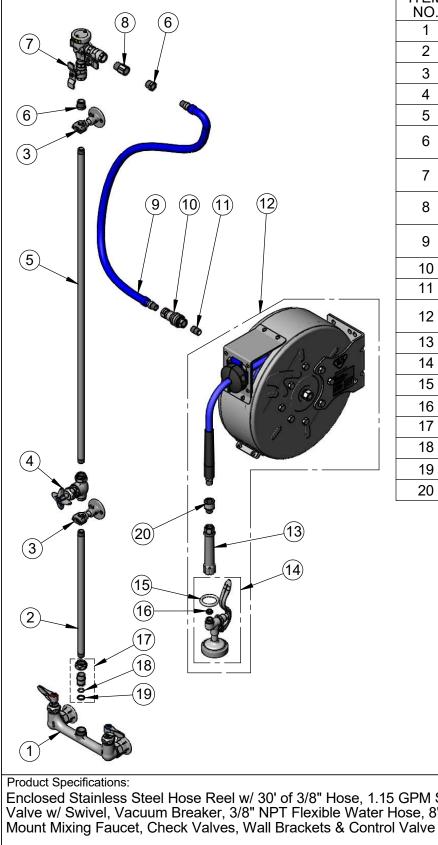

## T&S BRASS AND BRONZE WORKS, INC. 2 Saddleback Cove / P.O. Box 1088 Travelers Rest, SC 29690

Model No.

**B-1458** 

Item No.

| 334-3518 • www.ts | sprass.com                                                                                                                                                                                                                                    |
|-------------------|-----------------------------------------------------------------------------------------------------------------------------------------------------------------------------------------------------------------------------------------------|
| SALES NO.         | DESCRIPTION                                                                                                                                                                                                                                   |
| B-0230-LN         | 8" Wall Mount Mixing Faucet                                                                                                                                                                                                                   |
| 000368-40         | Nipple, 3/8" x 16"                                                                                                                                                                                                                            |
| B-0109-07         | Wall Bracket                                                                                                                                                                                                                                  |
| 0RK3              | Control Valve                                                                                                                                                                                                                                 |
| 002558-40         | 3/8" NPT x 40" Riser                                                                                                                                                                                                                          |
| 001359-40         | Hex Bushing, 1/2" NPT Male x 3/8" NPT Female                                                                                                                                                                                                  |
| B-0963            | Vacuum Breaker 1/2 NPT<br>Female                                                                                                                                                                                                              |
| 015073-40         | Check Valve w/ 1/2" NPT<br>Adapter                                                                                                                                                                                                            |
| HW-2B-36          | 3/8" NPT x 36" Flexible Water<br>Hose                                                                                                                                                                                                         |
| AW-5B             | 3/8" NPT Quick Disconnect                                                                                                                                                                                                                     |
| 002535-25         | 3/8" Close Nipple                                                                                                                                                                                                                             |
| B-7122-C01M       | Enclosed Stainless Steel Hose<br>Reel w/ 30' of 3/8" Hose                                                                                                                                                                                     |
| 002881-40         | Girp Handle, 3/8" NPT                                                                                                                                                                                                                         |
| B-0107            | 1.15 GPM Spray Valve                                                                                                                                                                                                                          |
| 000907-45         | Spray Valve Hold Down Ring                                                                                                                                                                                                                    |
| 010476-45         | #27 Washer                                                                                                                                                                                                                                    |
| EZ-K              | EasyInstall Kit                                                                                                                                                                                                                               |
| 001065-45         | O-Ring                                                                                                                                                                                                                                        |
| 014200-45         | Star Washer, Anti-Rotation                                                                                                                                                                                                                    |
| 019652-40         | 3/8" NPT Live Swivel                                                                                                                                                                                                                          |
|                   | SALES NO.<br>B-0230-LN<br>000368-40<br>B-0109-07<br>0RK3<br>002558-40<br>001359-40<br>B-0963<br>015073-40<br>HW-2B-36<br>AW-5B<br>002535-25<br>B-7122-C01M<br>002881-40<br>B-0107<br>000907-45<br>010476-45<br>EZ-K<br>001065-45<br>014200-45 |