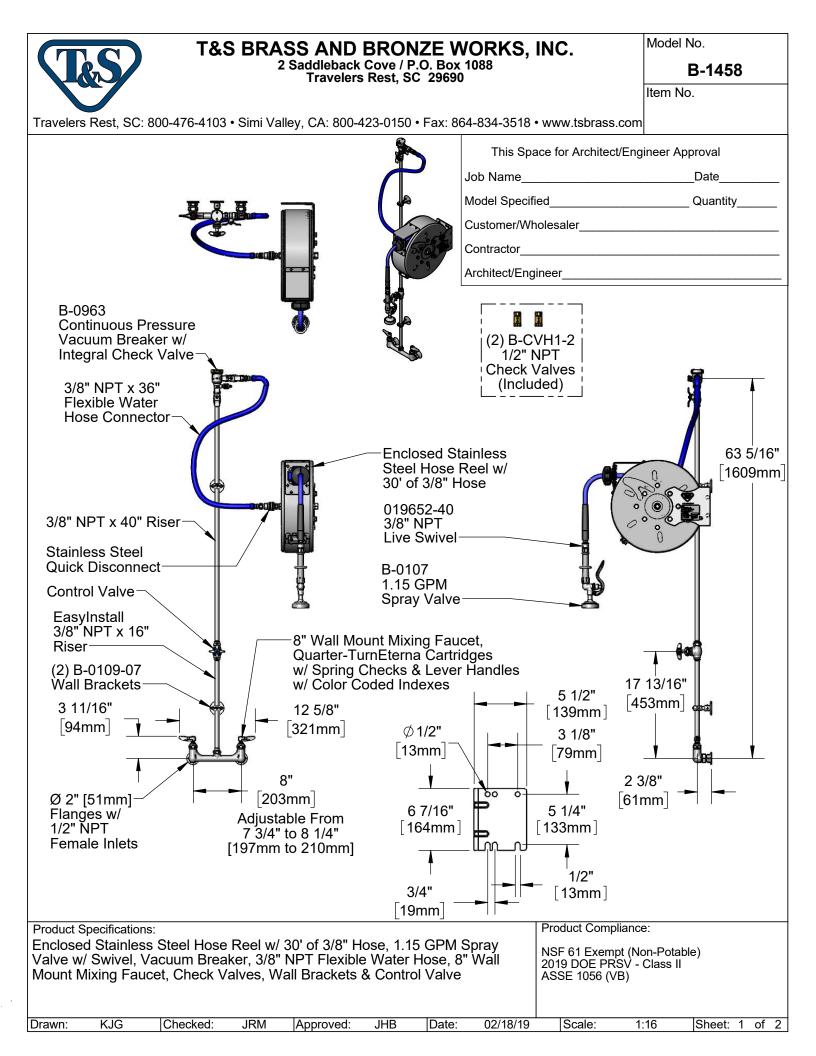

## T&S BRASS AND BRONZE WORKS, INC. 2 Saddleback Cove / P.O. Box 1088 Travelers Rest, SC 29690

Model No.

**B-1458** 

Item No.

| 334-3518 • www.ts | sprass.com                                                                                                                                                                                                                                    |
|-------------------|-----------------------------------------------------------------------------------------------------------------------------------------------------------------------------------------------------------------------------------------------|
| SALES NO.         | DESCRIPTION                                                                                                                                                                                                                                   |
| B-0230-LN         | 8" Wall Mount Mixing Faucet                                                                                                                                                                                                                   |
| 000368-40         | Nipple, 3/8" x 16"                                                                                                                                                                                                                            |
| B-0109-07         | Wall Bracket                                                                                                                                                                                                                                  |
| 0RK3              | Control Valve                                                                                                                                                                                                                                 |
| 002558-40         | 3/8" NPT x 40" Riser                                                                                                                                                                                                                          |
| 001359-40         | Hex Bushing, 1/2" NPT Male x 3/8" NPT Female                                                                                                                                                                                                  |
| B-0963            | Vacuum Breaker 1/2 NPT<br>Female                                                                                                                                                                                                              |
| 015073-40         | Check Valve w/ 1/2" NPT<br>Adapter                                                                                                                                                                                                            |
| HW-2B-36          | 3/8" NPT x 36" Flexible Water<br>Hose                                                                                                                                                                                                         |
| AW-5B             | 3/8" NPT Quick Disconnect                                                                                                                                                                                                                     |
| 002535-25         | 3/8" Close Nipple                                                                                                                                                                                                                             |
| B-7122-C01M       | Enclosed Stainless Steel Hose<br>Reel w/ 30' of 3/8" Hose                                                                                                                                                                                     |
| 002881-40         | Girp Handle, 3/8" NPT                                                                                                                                                                                                                         |
| B-0107            | 1.15 GPM Spray Valve                                                                                                                                                                                                                          |
| 000907-45         | Spray Valve Hold Down Ring                                                                                                                                                                                                                    |
| 010476-45         | #27 Washer                                                                                                                                                                                                                                    |
| EZ-K              | EasyInstall Kit                                                                                                                                                                                                                               |
| 001065-45         | O-Ring                                                                                                                                                                                                                                        |
| 014200-45         | Star Washer, Anti-Rotation                                                                                                                                                                                                                    |
| 019652-40         | 3/8" NPT Live Swivel                                                                                                                                                                                                                          |
|                   | SALES NO.<br>B-0230-LN<br>000368-40<br>B-0109-07<br>0RK3<br>002558-40<br>001359-40<br>B-0963<br>015073-40<br>HW-2B-36<br>AW-5B<br>002535-25<br>B-7122-C01M<br>002881-40<br>B-0107<br>000907-45<br>010476-45<br>EZ-K<br>001065-45<br>014200-45 |